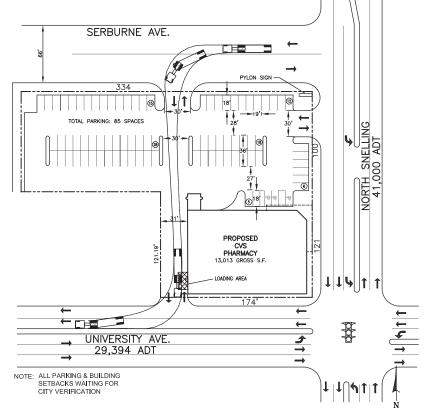

#### 5 MILES

EMPLOYEES 417,774 POPULATION 409,539

SNELLING AVENUE - 33,500° VPD

UNIVERSITY AVE WEST - 14,000 VPD

LIGHT RAIL - 30,000 RPD