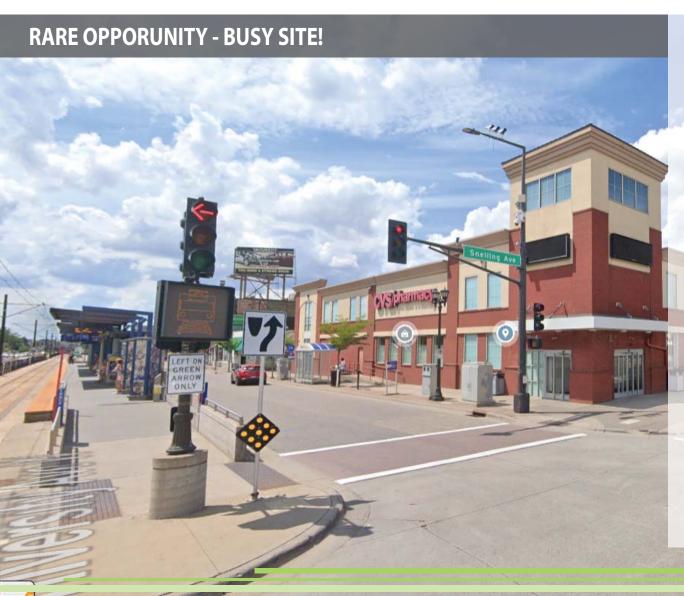

FOR SUB LEASE: 14,400 SF Freestanding Building with Great Signage and Reader Board

#### **FEATURES**

- Rare Opportunity Busy Corner on Main Light Rail Stop
- Retailers: Super Target, Cub Foods, LA
  Fitness, Discount Tire, Foss Swim School,
  Health East Clinic, Culvers, Noodles & Company, Office Max, and many others
- Strong Apartment Density and Office Daytime Population
- Off Street Parking Lot
- Signalized Intersection

# SUB LEASE - CVS PHARMACY

499 Snelling Avenue North - St. Paul, MN 55104

Bloom Commercial Real Estate 10050 Crosstown Circle - Suite 600 Eden Prairie, MN 55344 www.bloomcommercial.com