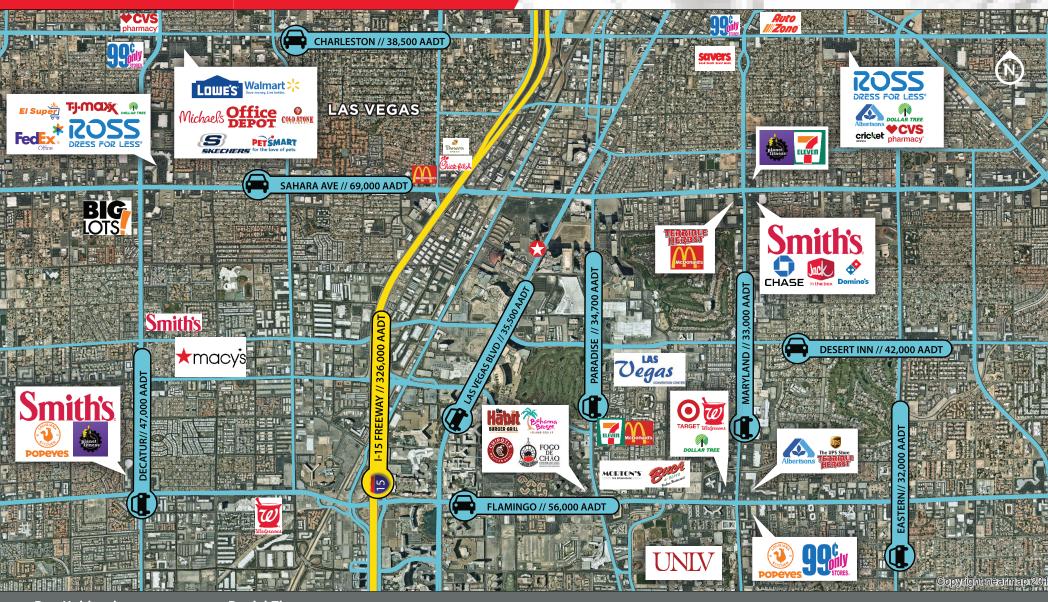

- Adjacent to Newly Opened Resorts World and Hilton Grand Vacations
- Neighbors Las Vegas Icons the Stratosphere, Circus Circus, and Sahara
- 35,000 VPD (NDOT, 2021)

# NEIGHBORHOOD DEMOGRAPHICS

|         | POPULATION | AVERAGE<br>HOUSEHOLD INCOME | DAYTIME<br>POPULATION |   |
|---------|------------|-----------------------------|-----------------------|---|
| 1 Mile  | 11,546     | \$78,148                    | 52,455                |   |
| 3 Miles | 172,297    | \$56,417                    | 340,186               | _ |
| 5 Miles | 473,791    | \$57,407                    | 675,720               |   |