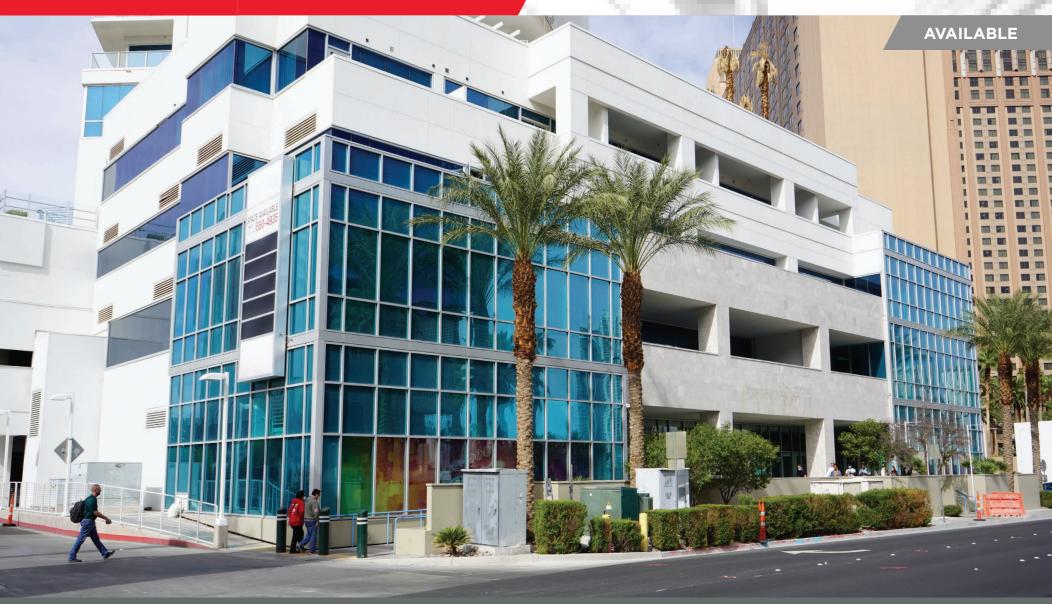

2700 Las Vegas Blvd S Las Vegas, Nevada 89109

#### **Property Highlights**

- 14,378 SF Former CVS Space on Bustling Las Vegas Strip
- Located on the Ground Floor of 45-Storey Sky Las Vegas Luxury Residential Condominiums
- Across from Planned 3,800 Room Fontainebleau

- Adjacent to Newly Opened Resorts World and Hilton Grand Vacations
- Neighbors Las Vegas Icons the Stratosphere, Circus Circus, and Sahara
- 35,000 VPD (NDOT, 2021)

## RETAIL SPACE

±14,378 SF