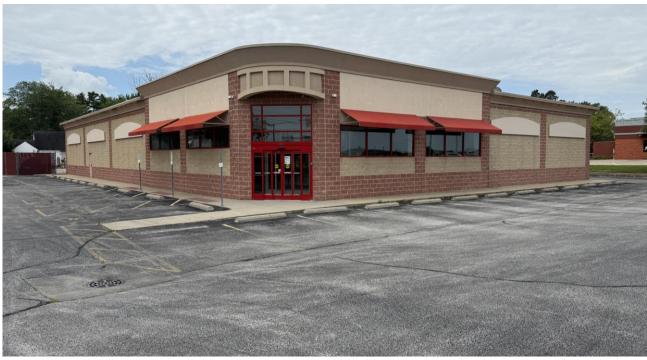

# PROPERTY DESCRIPTION

Custom built for CVS, in 2007, on a prime corner lot. Located on the signaled corner of U.S. 45/50 and N. State, this location offers excellent visibility, exposure, and accessibility. This property offers a prominent pylon sign, 71 parking spaces, and drive-up service window. The buildings interior offers an open floor plan, 12' ceilings, full wet sprinkled fire system, ADA restrooms, and rear storage area.