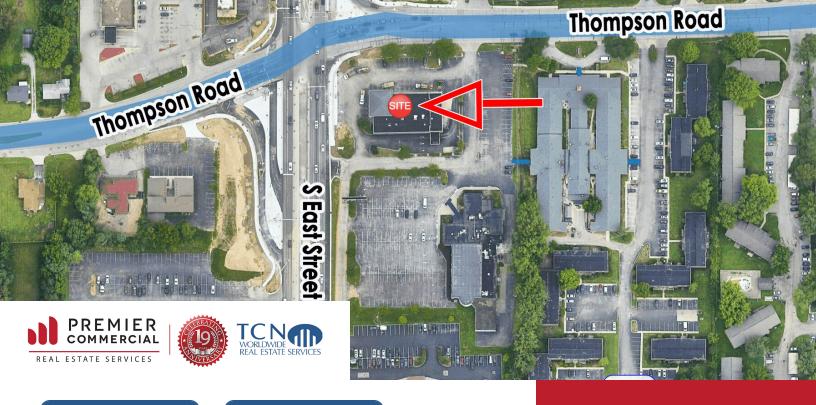

## CVS SUBLEASE-THOMPSON RD.

505 E. Thompson Rd., Indianapolis, IN 46227

#### PROPERTY DESCRIPTION

Previously occupied by a renowned retail brand, this stand-alone building offers a versatile & spacious interior, ideal for a wide range of retail uses. The property features a prominent facade, ample parking space, & high visibility, ensuring maximum business exposure. With a well-designed layout, flexible floor space, & potential for customization, tenants have the opportunity to create a dynamic retail environment tailored to their unique vision. Embrace the opportunity to lease this former CVS building & establish a thriving retail presence in a prime location.

#### **LOCATION DESCRIPTION**

Discover the vibrant surroundings of this property on the south side of Indianapolis, IN. Situated on the SW corner of Thompson Rd. & East St./US31S. Located in a dynamic area filled with a variety of amenities, tenants will enjoy easy access to popular dining options, retail centers, & recreational attractions. Within close proximity, locals & visitors can explore the beautiful Garfield Park. Multiple interstates & city thoroughfares (I-465, I-65, I-69, & US31S) are nearby.