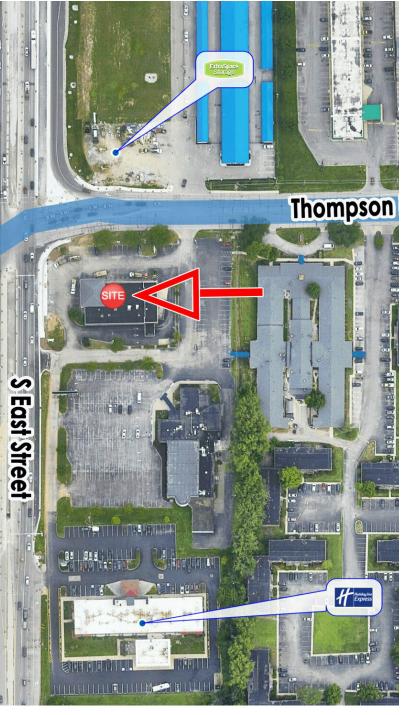

#### **LOCATION DESCRIPTION**

Discover the vibrant surroundings of this property on the south side of Indianapolis, IN. Situated on the SW corner of Thompson Rd. & East St./US31S. Located in a dynamic area filled with a variety of amenities, tenants will enjoy easy access to popular dining options, retail centers, & recreational attractions. Within close proximity, locals & visitors can explore the beautiful Garfield Park. Multiple interstates & city thoroughfares (I-465, I-65, I-69, & US31S) are nearby.