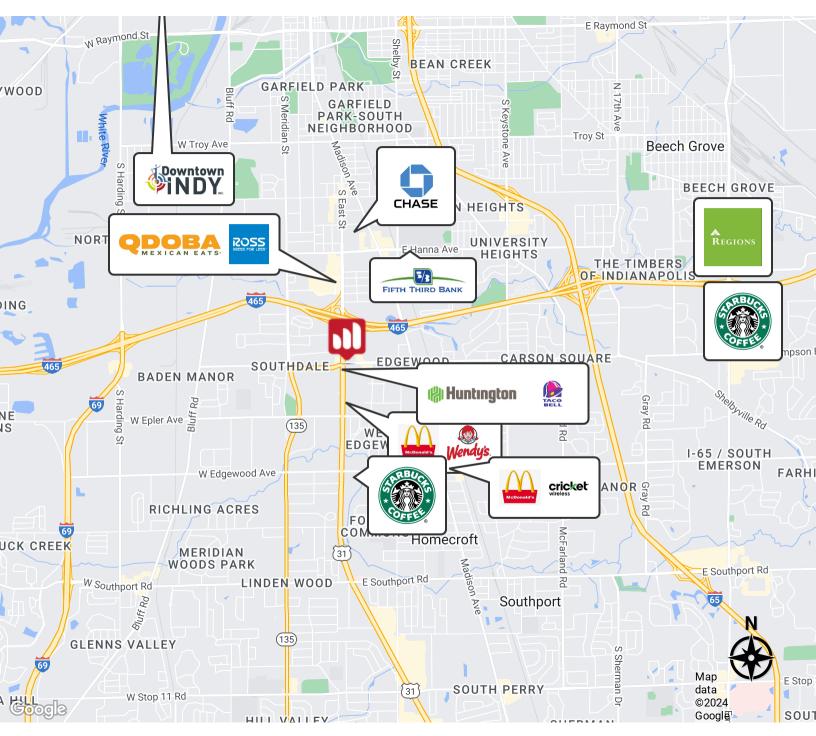

#### **LOCATION DESCRIPTION**

Discover the vibrant surroundings of this property on the south side of Indianapolis, IN. Situated on the SW corner of Thompson Rd. & East St./US31S. Located in a dynamic area filled with a variety of amenities, tenants will enjoy easy access to popular dining options, retail centers, & recreational attractions. Within close proximity, locals & visitors can explore the beautiful Garfield Park. Multiple interstates & city thoroughfares (I-465, I-65, I-69, & US31S) are nearby.