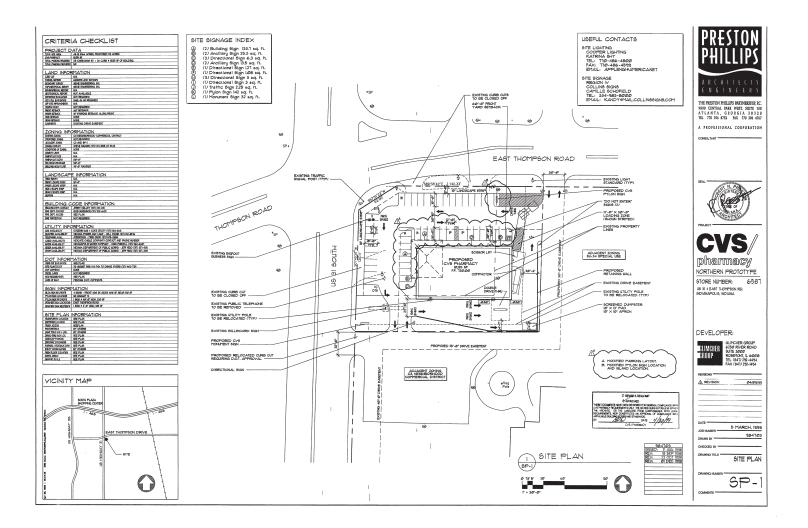

** 

REAL

CONTACT: John Holloway T: 317-472-1800 E: John@VeritasRealty.com

www.VeritasRealty.com

## **FORMER FREESTANDING CVS** 10,125 SF AVAILABLE | FOR SUBLEASE

#### 505 East Thompson Road, Indianapolis, IN 46227

SITE

**AERIAL** 



Information within this brochure has been obtained from sources believed reliable, but we make no representations or warranties, expressed or implied, as to the accuracy of the information. Prospective tenant and tenant representatives must verify the information and bears all risk for any inaccuracies as

CHAINLINKS RETAIL ADVISORS

CONTACT:

John Holloway T: 317-472-1800 E: John@VeritasRealty.com



www.VeritasRealty.com

## **FORMER FREESTANDING CVS** 10,125 SF AVAILABLE | FOR SUBLEASE

SITE PLAN

#### 505 East Thompson Road, Indianapolis, IN 46227



CHAINLINKS RETAIL ADVISORS

CONTACT:

John Holloway T: 317-472-1800 E: John@VeritasRealty.com



www.VeritasRealty.com