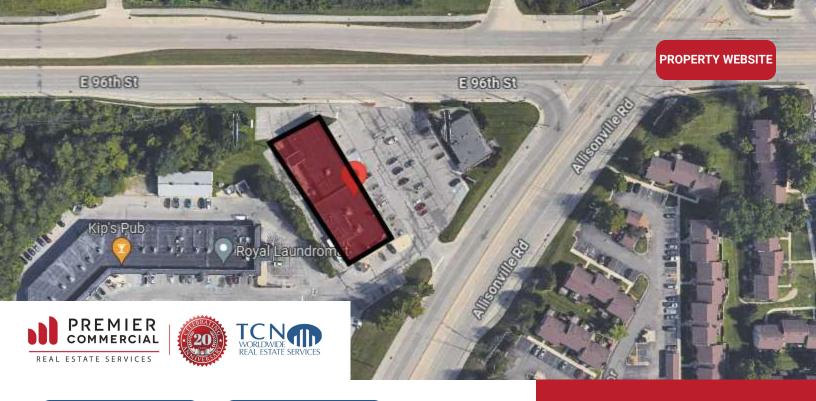

# CVS SUBLEASE-ALLISONVILLE RD.

9550 Allisonville Rd., Indianapolis, IN 46250

9550 Allisonville Rd., Indianapolis, IN 46250

### **LOCATION DESCRIPTION**

This prime area is a magnet for Retail / Street Retail tenants, with easy access to prominent shopping destinations, interstates, & healthy demographics. This center sits on the corner of Allisonville Rd. & 96th St., one of the busiest intersections in the city. With its strategic location & proximity to major retail & entertainment hubs, the area presents an enticing prospect for retail businesses seeking a prime spot on the north side of Indianapolis.