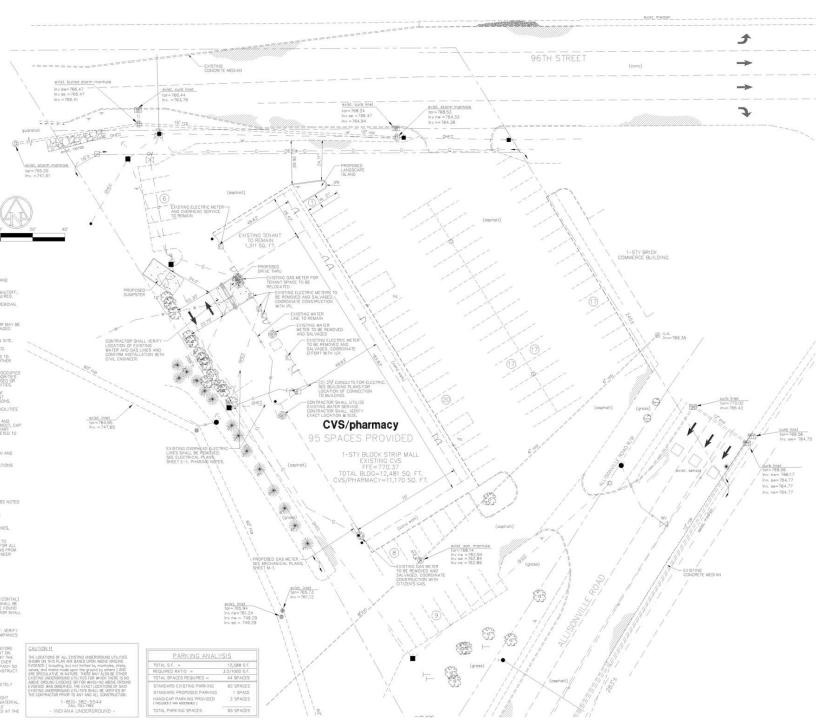

AVAILABLE SF 11,882 SF SUBLEASE RATE
NEGOTIABLE

### **PROPERTY HIGHLIGHTS**

- Sublease available endcap with drive-thru
- High visibility for increased exposure over 43,000 ATC
- Ample parking for tenants & customers
- Strategic location in dynamic northside Indianapolis market
- Excellent signage opportunities to enhance visibility
- Sublease expires 1/31/2030

### PROPERTY DESCRIPTION

Free-standing retail building with a drive-thru—an 11,882 SF sublease. With its strategic location & high visibility, the property provides an excellent platform for businesses to establish a prominent presence. The well-maintained building & ample parking & signage opportunities enhance the property's appeal. Moreover, the property's flexible leasing options & potential for customization make it an attractive choice for businesses looking to thrive in a dynamic market.