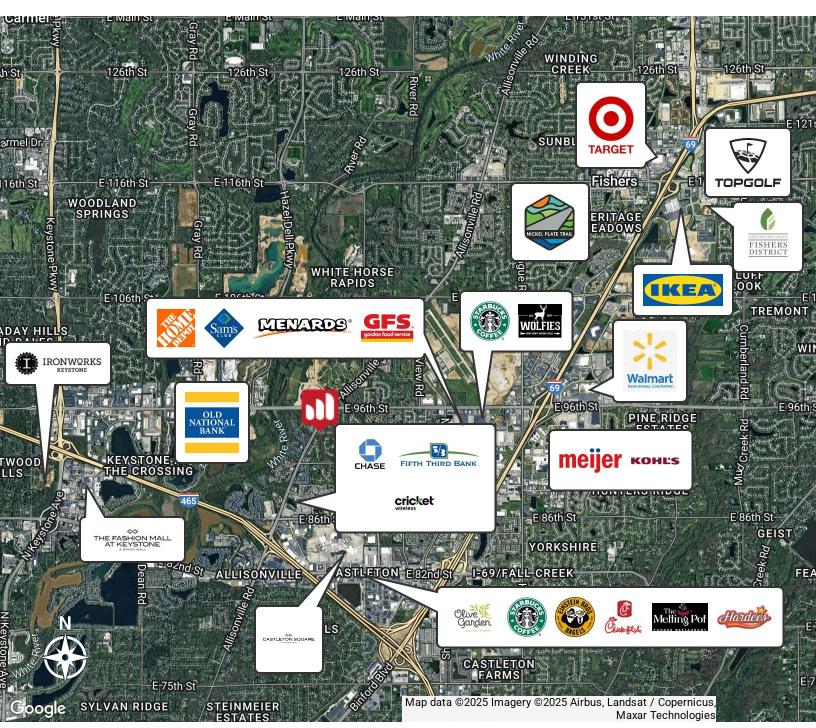

### **LOCATION DESCRIPTION**

This prime area is a magnet for Retail / Street Retail tenants, with easy access to prominent shopping destinations, interstates, & healthy demographics. This center sits on the corner of Allisonville Rd. & 96th St., one of the busiest intersections in the city. With its strategic location & proximity to major retail & entertainment hubs, the area presents an enticing prospect for retail businesses seeking a prime spot on the north side of Indianapolis.