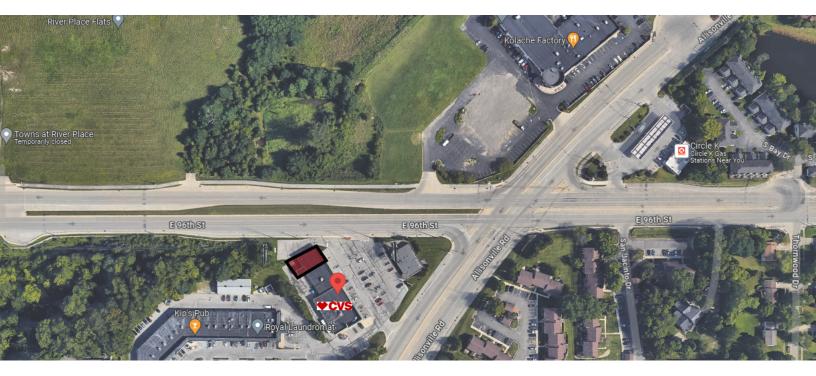

#### **PROPERTY DESCRIPTION**

Encap is available with a drive-thru—a 1,200 SF sublease. With its strategic location and high visibility, the property provides an excellent platform for businesses to establish a prominent presence. The wellmaintained building & ample parking & signage opportunities enhance the property's appeal. Moreover, the property's flexible leasing options and potential for customization make it an attractive choice for businesses looking to thrive in a dynamic market.

#### **LOCATION DESCRIPTION**

This prime area is a magnet for Retail / Street Retail tenants, with easy access to prominent shopping destinations, interstates, & healthy demographics. This center sits on the corner of Allisonville Rd. & 96th St., one of the busiest intersections in the city. With its strategic location & proximity to major retail & entertainment hubs, the area presents an enticing prospect for retail businesses seeking a prime spot on the north side of Indianapolis.