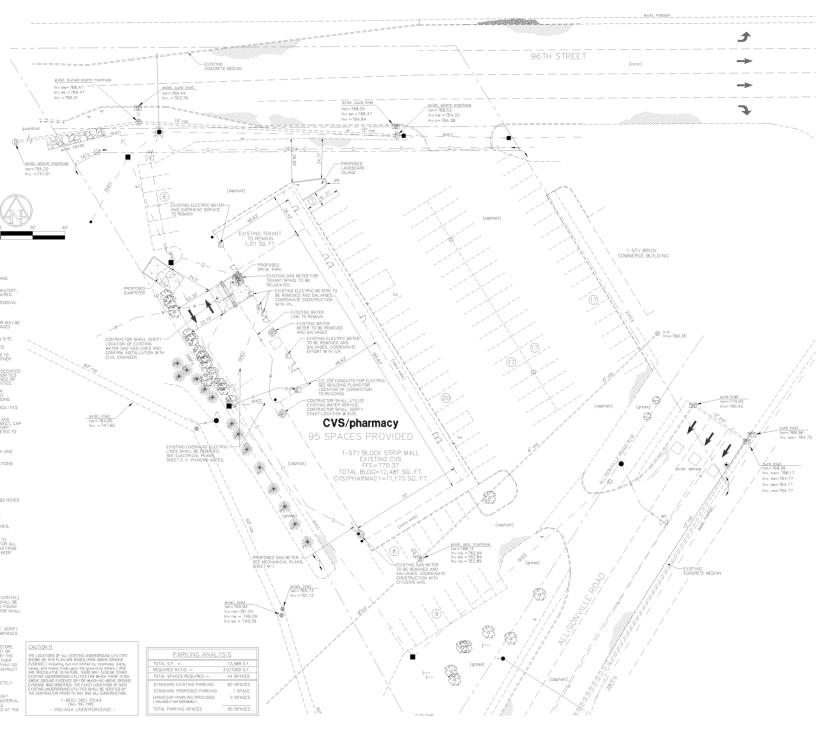

**AVAILABLE SF** 

1.200 SF

#### **PROPERTY HIGHLIGHTS**

- Sublease available endcap with drive-thru
- High visibility for increased exposure over 43,000 ATC
- Ample parking for tenants & customers
- Strategic location in dynamic northside Indianapolis market
- Excellent signage opportunities to enhance visibility

#### **PROPERTY DESCRIPTION**

Encap is available with a drive-thru—a 1,200 SF sublease. With its strategic location and high visibility, the property provides an excellent platform for businesses to establish a prominent presence. The wellmaintained building & ample parking & signage opportunities enhance the property's appeal. Moreover, the property's flexible leasing options and potential for customization make it an attractive choice for businesses looking to thrive in a dynamic market.