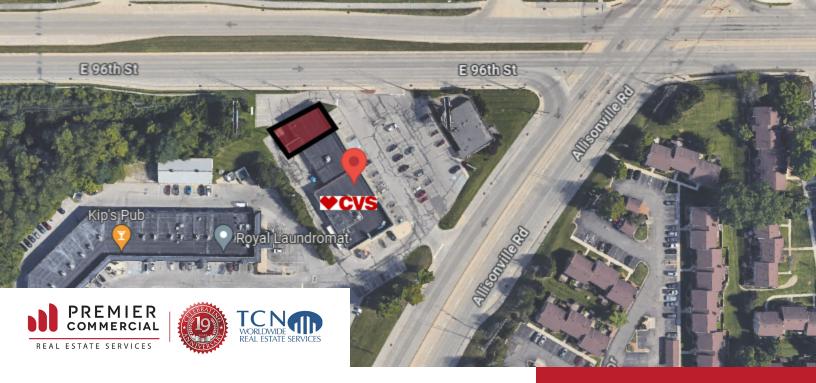

# CVS SUBLEASE-ALLISONVILLE RD.

9550 Allisonville Rd., Indianapolis, IN 46250

**MATT FERGUSON** 

0: 317.454.7171 | C: 317.679.4046 mferguson@premiercres.com

DAVID HANNON

0: 317.454.7171 | C: 317.753.2253 dhannon@premiercres.com

## FOR SUBLEASE

9550 Allisonville Rd., Indianapolis, IN 46250

#### **PROPERTY DESCRIPTION**

Encap is available with a drive-thru—a 1,200 SF sublease. With its strategic location and high visibility, the property provides an excellent platform for businesses to establish a prominent presence. The wellmaintained building & ample parking & signage opportunities enhance the property's appeal. Moreover, the property's flexible leasing options and potential for customization make it an attractive choice for businesses looking to thrive in a dynamic market.

#### **LOCATION DESCRIPTION**

This prime area is a magnet for Retail / Street Retail tenants, with easy access to prominent shopping destinations, interstates, & healthy demographics. This center sits on the corner of Allisonville Rd. & 96th St., one of the busiest intersections in the city. With its strategic location & proximity to major retail & entertainment hubs, the area presents an enticing prospect for retail businesses seeking a prime spot on the north side of Indianapolis.