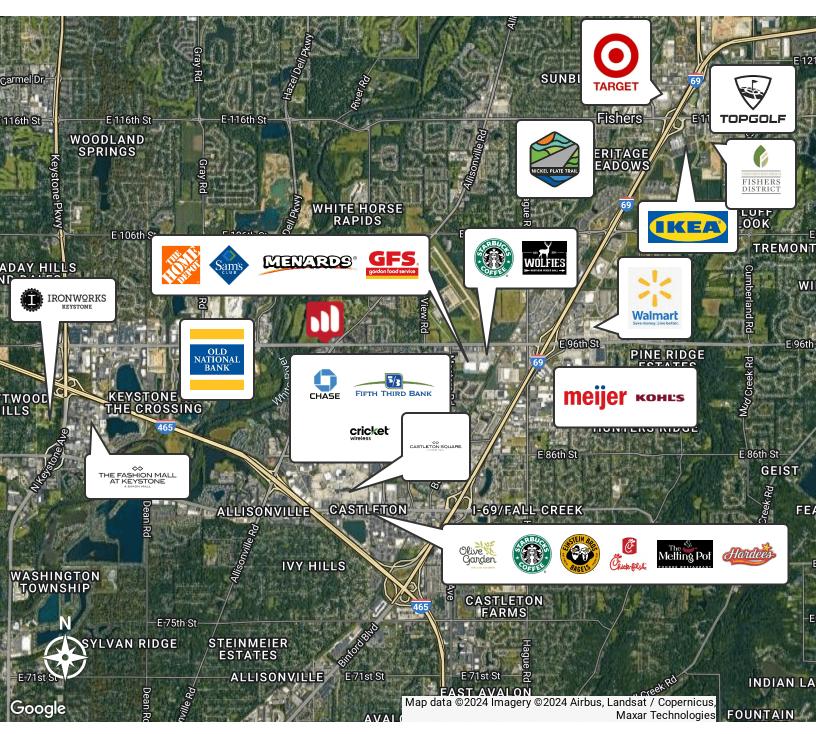

#### **LOCATION DESCRIPTION**

This prime area is a magnet for Retail / Street Retail tenants, with easy access to prominent shopping destinations, interstates, & healthy demographics. This center sits on the corner of Allisonville Rd. & 96th St., one of the busiest intersections in the city. With its strategic location & proximity to major retail & entertainment hubs, the area presents an enticing prospect for retail businesses seeking a prime spot on the north side of Indianapolis.