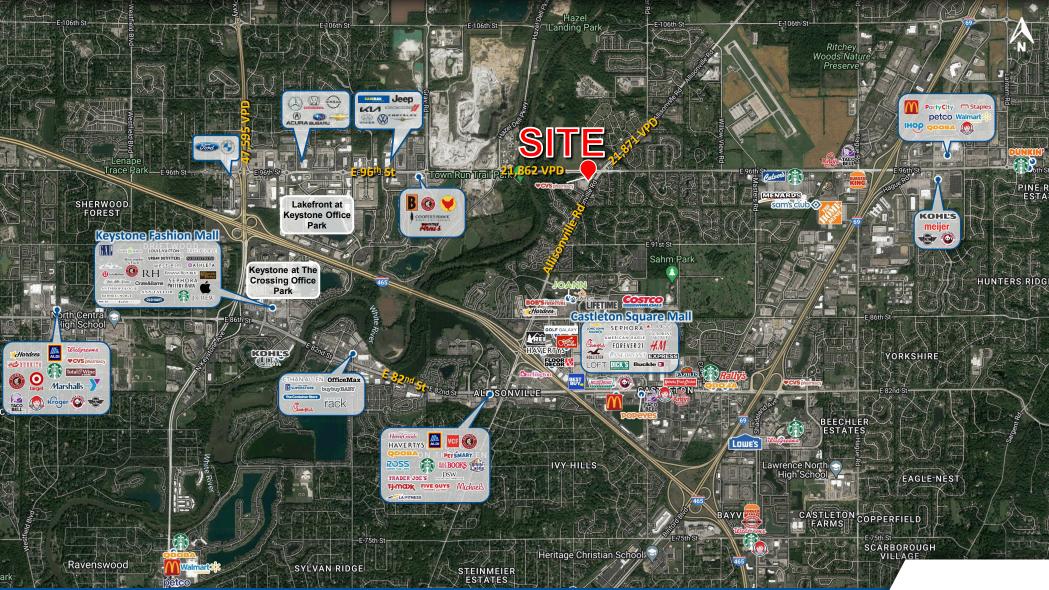

# OVERVIEW

### **PROPERTY HIGHLIGHTS:**

- 1,200 SF Endcap with Drive-thru
- Located on the SW corner of 96th Street & Allisonville Road with over 43,000 cars per day
- Annual Household Income over \$130,000 for population within a 10 minute drive time
- Over 86,000 in population located within a 10 minute drive time