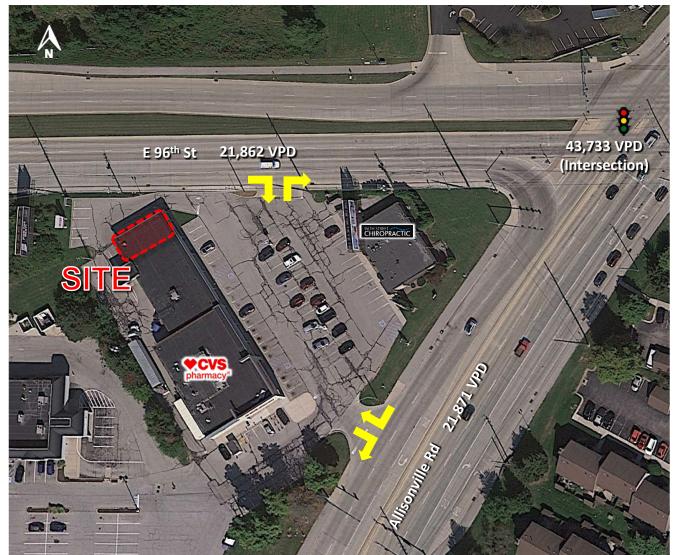

## SITE PLAN

### **PROPERTY HIGHLIGHTS:**

- 1,200 SF Endcap with Drive-thru
- Located on the SW corner of 96th Street & Allisonville Road with over 43,000 cars per day
- Annual Household Income over \$130,000 for population within a 10 minute drive time
- Over 86,000 in population located within a 10 minute drive time