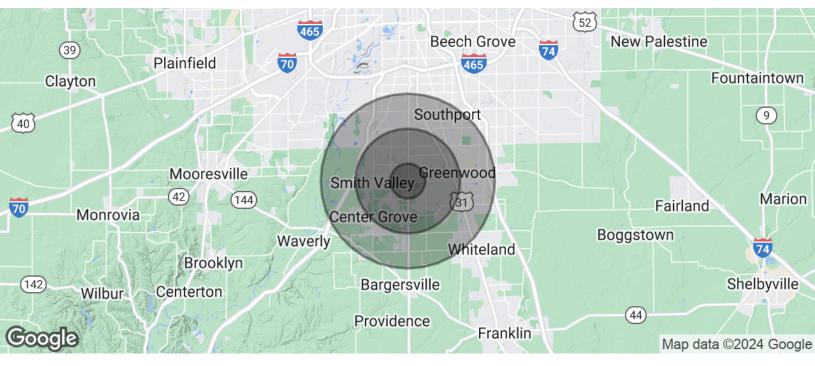

640 S. SR 135, Greenwood, IN 46142

FOR SALE

| POPULATION           | 1 MILE | 3 MILES | 5 MILES |
|----------------------|--------|---------|---------|
| Total Population     | 9,290  | 73,745  | 164,078 |
| Average Age          | 40     | 40      | 39      |
| Average Age (Male)   | 0      | 0       | 0       |
| Average Age (Female) | 0      | 0       | 0       |

| HOUSEHOLDS & INCOME | 1 MILE    | 3 MILES   | 5 MILES   |
|---------------------|-----------|-----------|-----------|
| Total Households    | 3,551     | 27,929    | 62,304    |
| # of Persons per HH | 2.6       | 2.6       | 2.6       |
| Average HH Income   | \$114,861 | \$117,906 | \$106,419 |
| Average House Value | \$298,318 | \$317,520 | \$291,165 |

Demographics data derived from AlphaMap

MATT FERGUSON

O: 317.454.7171 | C: 317.679.4046 mferguson@premiercres.com

DAVID HANNON

O: 317.454.7171 | C: 317.753.2253 dhannon@premiercres.com

Premier Commercial | TCN Worldwide · 9785 Crosspoint Blvd., Ste. 118, Indianapolis, IN 46256 · 317.454.7171 · premiercres.com