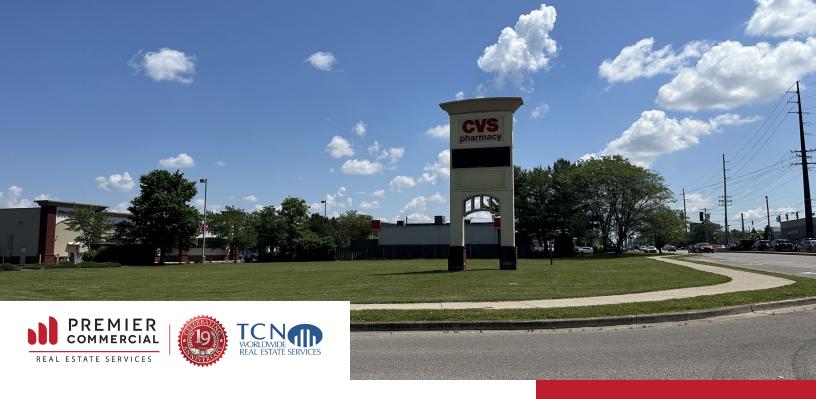

FOR SALE

# CVS OUTLOT-GREENWOOD

640 S. SR 135, Greenwood, IN 46142

## PROPERTY DESCRIPTION

Introducing an exceptional opportunity for Land / Retail-Pad investors in the sought-after Greenwood area. This prime property offers an enviable location with high visibility and access to a robust consumer base. Positioned for success, the property presents a compelling proposition for retail development with its strategic placement in the thriving Greenwood market. Boasting desirable features and potential for lucrative returns, this property is primed to become a cornerstone of the local commercial landscape. Take advantage of this rare chance to capitalize on a premier location in a well-established and growing community.