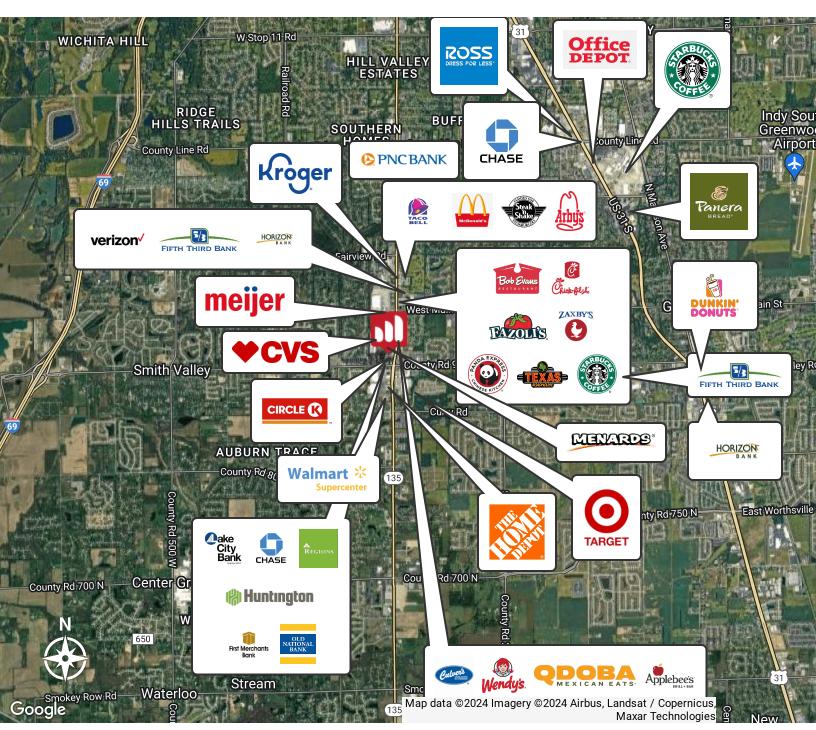

## **LOCATION DESCRIPTION**

Discover the thriving community surrounding the property in Greenwood, a suburb of Indianapolis. This dynamic location is known for its strong economy, attractive demographics, & bustling retail environment. With its proximity to major roadways & strong population growth, this prime location presents an exceptional opportunity for Land / Retail-Pad investors to capitalize on the area's upward momentum. This outlot is located on high-traffic intersection of W. Smith Valley Rd. & SR 135, directly between I-69 & US 31.