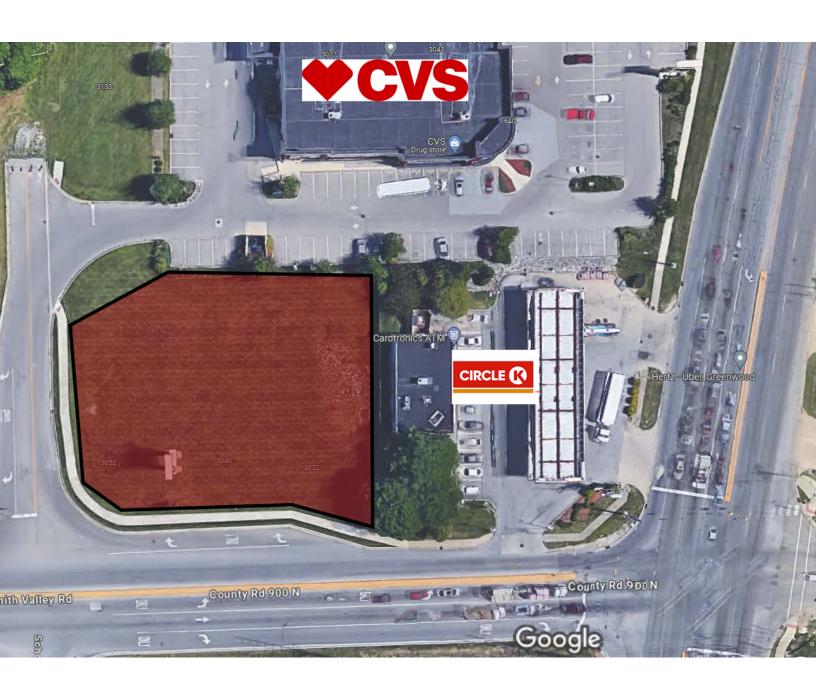

AVAILABLE AC 0.62 AC

SALE PRICE CONTACT BROKER

## **PROPERTY HIGHLIGHTS**

- Prime location in the bustling Greenwood area
- High visibility & easy access for customers
- Ideal for retail development
- Available space on CVS pylon
- Strong demographic & consumer base

## **LOCATION DESCRIPTION**

Discover the thriving community surrounding the property in Greenwood, a suburb of Indianapolis. This dynamic location is known for its strong economy, attractive demographics, & bustling retail environment. With its proximity to major roadways & strong population growth, this prime location presents an exceptional opportunity for Land / Retail-Pad investors to capitalize on the area's upward momentum. This outlot is located on high-traffic intersection of W. Smith Valley Rd. & SR 135, directly between I-69 & US 31.