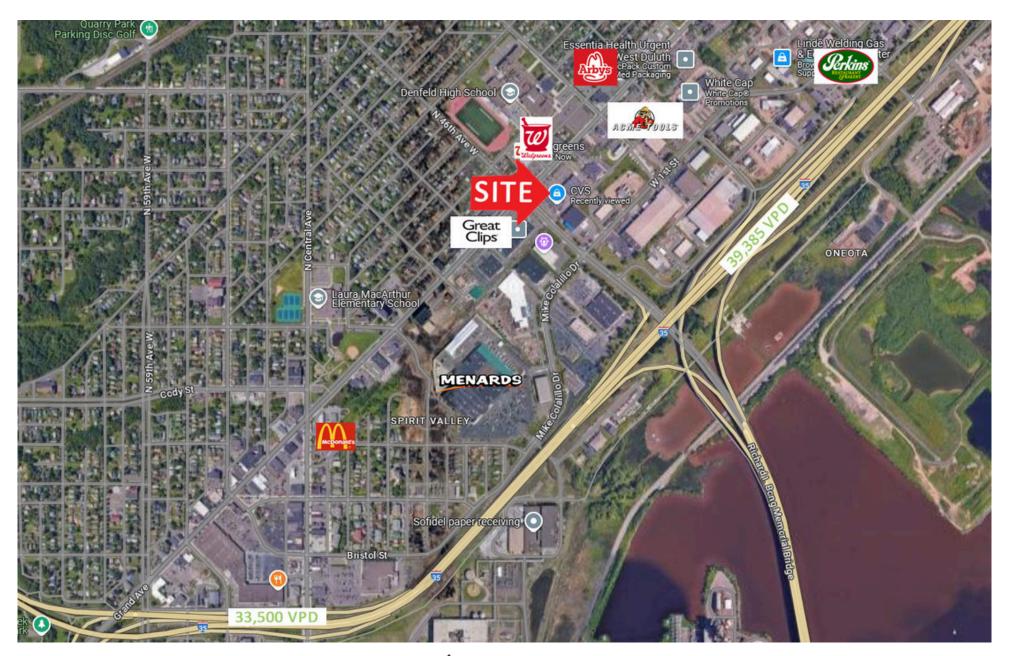

## **AERIAL VIEW**

#### **DEMOGRAPHICS**

| Radius                      | 1 Mile            | 3 Miles            | 5 Miles            |
|-----------------------------|-------------------|--------------------|--------------------|
| POPULATION MEDIAN HH INCOME | 6,264<br>\$61,279 | 27,710<br>\$63,992 | 71,872<br>\$58,788 |
| Traffic Counts              |                   |                    |                    |
| Interstate 35               | 39,385 VPD        |                    |                    |
| Grand Avenue                | 13,503 VPD        |                    |                    |
| N 46th Ave West             | 8,399 VPD         |                    |                    |