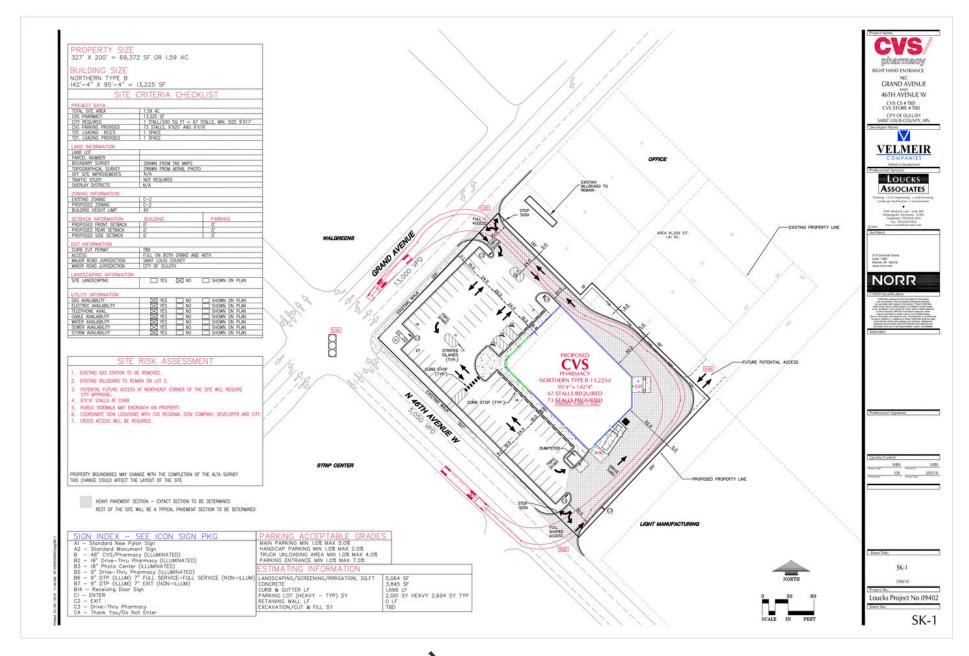

# **CVS PHARMACY**

4528 GRAND AVE, DULUTH, MN 55807

Bloom Commercial Real Estate 800 LaSalle Avenue | Suite 1250 Minneapolis, MN 55402 www.bloomcommercial.com



## **AERIAL VIEW**



### SITE PLAN





## PROPERTY HIGHLIGHTS

- Next to busy Whole Foods and Menards
- Located at signalized corner
- Built in 2012, building in great shape
- Rare opportunity

#### **DEMOGRAPHICS**

| Radius                      | 1 Mile            | 3 Miles            | 5 Miles            |
|-----------------------------|-------------------|--------------------|--------------------|
| POPULATION MEDIAN HH INCOME | 6,264<br>\$61,279 | 27,710<br>\$63,992 | 71,872<br>\$58,788 |
| Traffic Counts              |                   |                    |                    |
| Interstate 35               | 39,385 VPD        |                    |                    |
| Grand Avenue                | 13,503 VPD        |                    |                    |
| N 46th Ave West             | 8,399 VPD         |