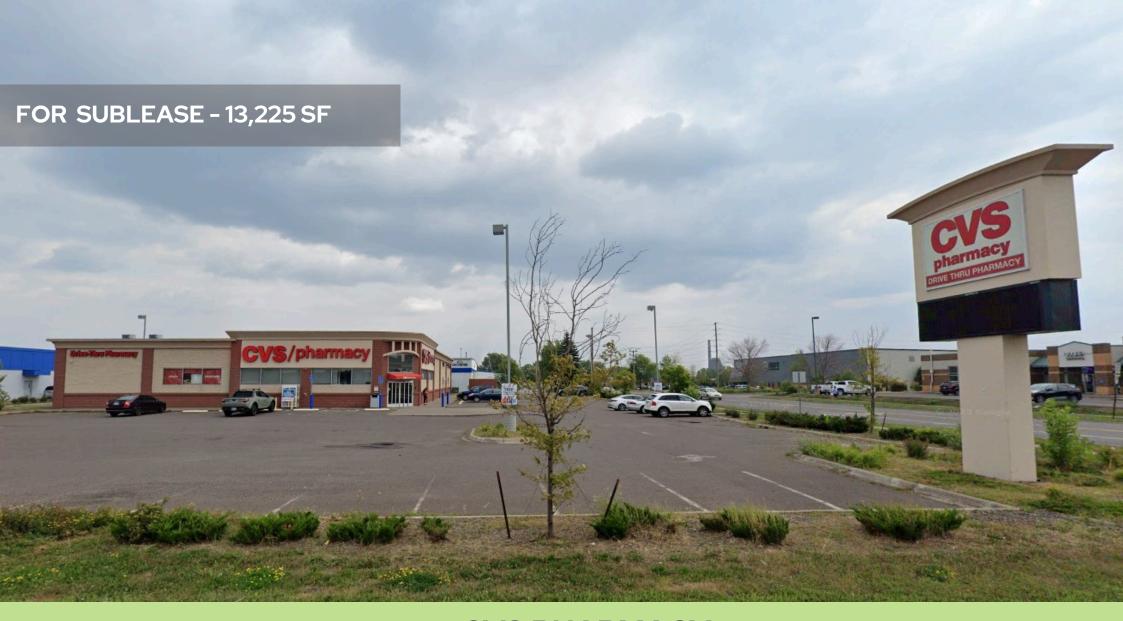

# **CVS PHARMACY**

4528 GRAND AVE, DULUTH, MN 55807

Bloom Commercial Real Estate 800 LaSalle Avenue | Suite 1250 Minneapolis, MN 55402 www.bloomcommercial.com

## PROPERTY HIGHLIGHTS

- Next to busy Whole Foods and Menards
- Located at signalized corner
- Built in 2012, building in great shape
- Rare opportunity