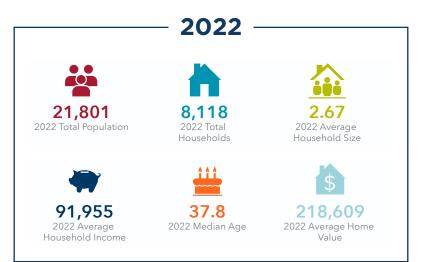

Associate's Degree

Bachelor's Degree

18%

5%

Graduate/Professi onal Degree

1.13% 2022-2027 Population: Compound Annual