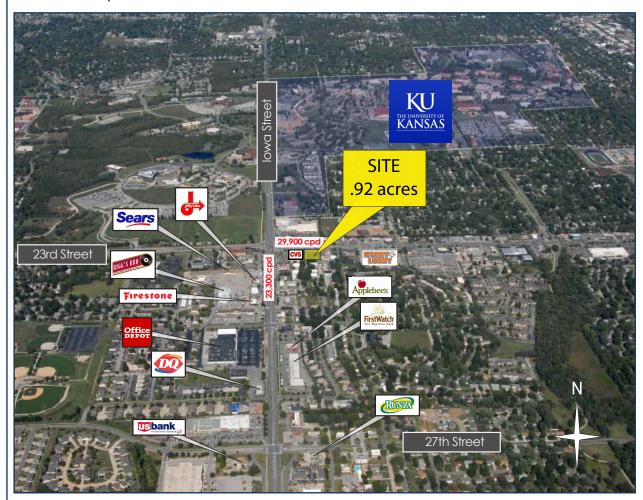

## **23RD STREET & IOWA STREET** LAWRENCE, KANSAS

## **SITE HIGHLIGHTS**

.92 acres available

Opportunity to develop a freestanding building

Great visibility to 23rd street

Close proximity to University of Kansas campus