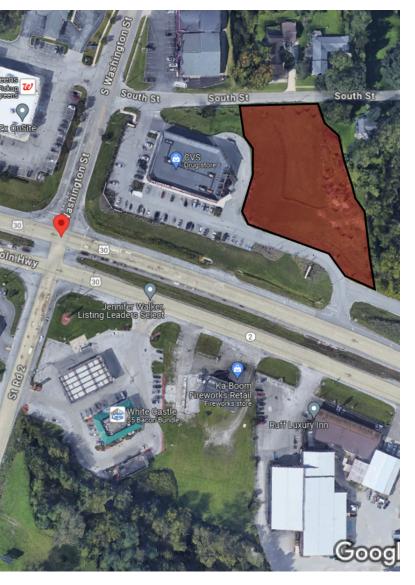

## **PROPERTY HIGHLIGHTS**

- 0.81 AC outlot available for sale
- Direct access from US 30
- Easy ingress & egress
- Adjacent to busy CVS
- Located at the busiest intersection in the city
- Strong demographics

### **PROPERTY DESCRIPTION**

Prime for retail or commercial development, this 0.81 AC property offers unparalleled opportunity in the thriving city of Valparaiso. The location provides seamless connectivity for businesses & customers. Less than a mile from Valparaiso University & the vibrant Downtown District, this property benefits from high visibility & traffic flow. This site is strategically positioned to attract & engage customers, making it an ideal investment for retail or commercial expansion in the Valparaiso area.

#### **LOCATION DESCRIPTION**

Located in the thriving city of Valparaiso, IN, this area is bustling with activity & ripe with opportunities for retail & commercial development. Situated near notable landmarks Valparaiso University, the vibrant such as Downtown Valparaiso district, & many popular dining & entertainment establishments, the location offers prime exposure for any potential retail or commercial venture. With its strategic positioning along US Highway 30 & Washington St./SR 2, this area is a key investment opportunity businesses lookina to capitalize for on Valparaiso's dynamic & growing community.