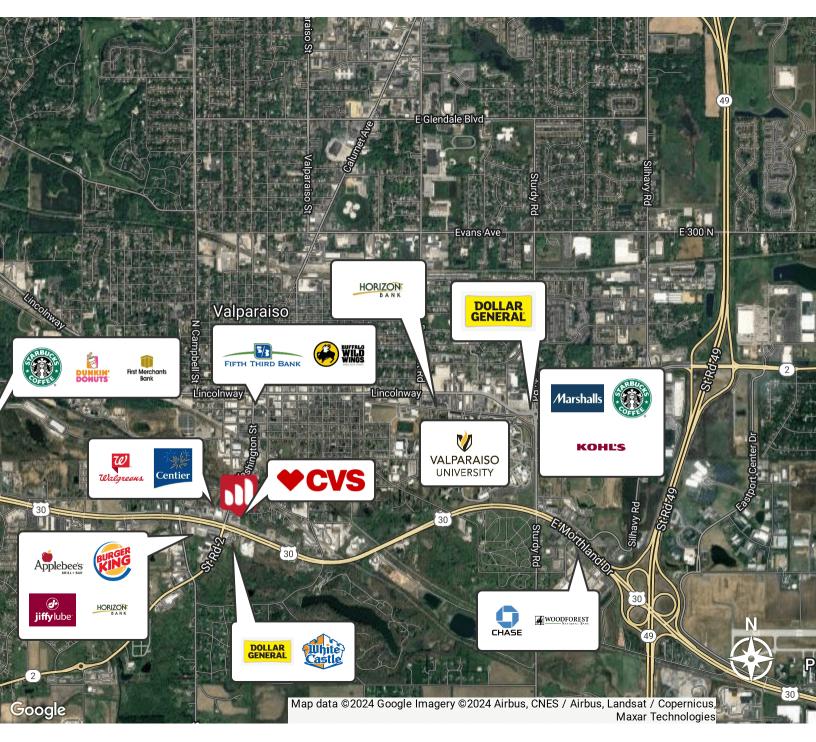

#### **LOCATION DESCRIPTION**

Located in the thriving city of Valparaiso, IN, this area is bustling with activity & ripe with opportunities for retail & commercial development. Situated near notable landmarks Valparaiso University, the vibrant such as Downtown Valparaiso district, & many popular dining & entertainment establishments, the location offers prime exposure for any potential retail or commercial venture. With its strategic positioning along US Highway 30 & Washington St./SR 2, this area is a key investment opportunity businesses lookina to capitalize for on Valparaiso's dynamic & growing community.