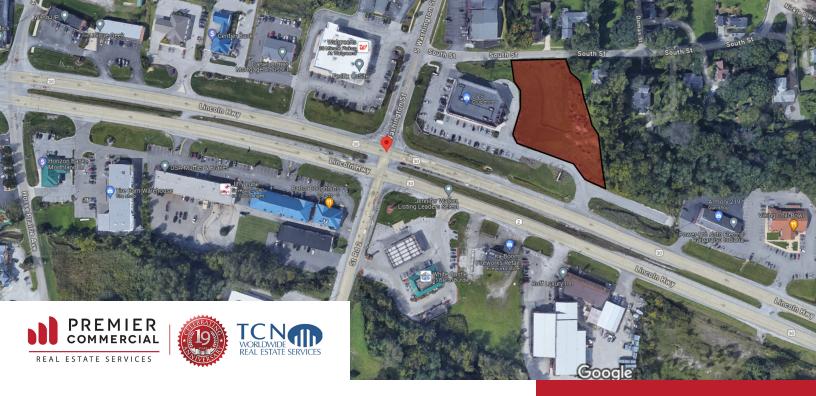

## **PROPERTY HIGHLIGHTS**

- 0.81 AC outlot available for sale
- Direct access from US 30
- Easy ingress & egress
- Adjacent to busy CVS
- Located at the busiest intersection in the city
- Strong demographics

# CVS OUTLOT VALPARAISO

US Highway 30 & Washington St., Valparaiso, IN 46383\_\_\_\_\_

**MATT FERGUSON** 

0: 317.454.7171 | C: 317.679.4046 mferguson@premiercres.com

DAVID HANNON

0: 317.454.7171 | C: 317.753.2253 dhannon@premiercres.com

### **PROPERTY DESCRIPTION**

Prime for retail or commercial development, this 0.81 AC property offers unparalleled opportunity in the thriving city of Valparaiso. The location provides seamless connectivity for businesses & customers. Less than a mile from Valparaiso University & the vibrant Downtown District, this property benefits from high visibility & traffic flow. This site is strategically positioned to attract & engage customers, making it an ideal investment for retail or commercial expansion in the Valparaiso area.

#### **LOCATION DESCRIPTION**

Located in the thriving city of Valparaiso, IN, this area is bustling with activity & ripe with opportunities for retail & commercial development. Situated near notable landmarks Valparaiso University, the vibrant such as Downtown Valparaiso district, & many popular dining & entertainment establishments, the location offers prime exposure for any potential retail or commercial venture. With its strategic positioning along US Highway 30 & Washington St./SR 2, this area is a key investment opportunity businesses lookina to capitalize for on Valparaiso's dynamic & growing community.