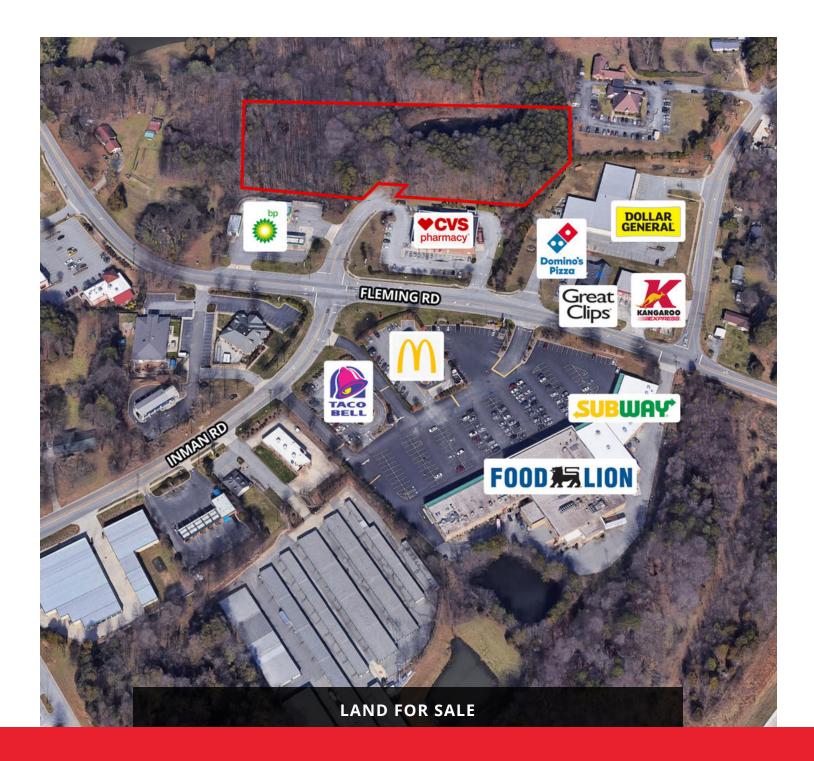

### PROPERTY OVERVIEW

#### **PROPERTY OVERVIEW**

Area Retailers: Food Lion, CVS Pharmacy, McDonalds, Taco Bell, Subway, Dollar General