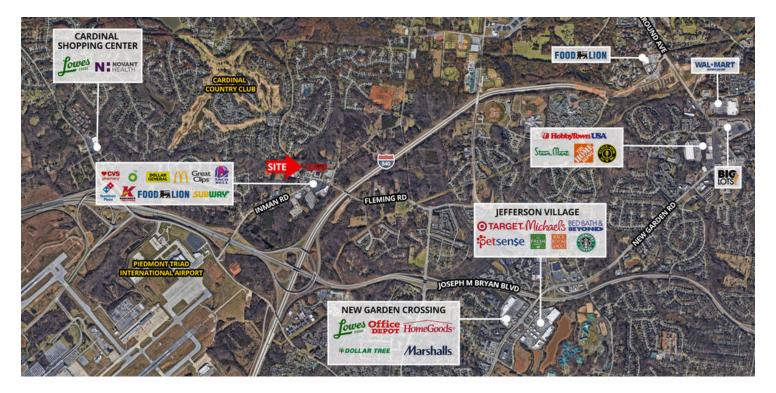

### PROPERTY OVERVIEW

#### **PROPERTY OVERVIEW**

Area Retailers: Food Lion, CVS Pharmacy, McDonalds, Taco Bell, Subway, Dollar General