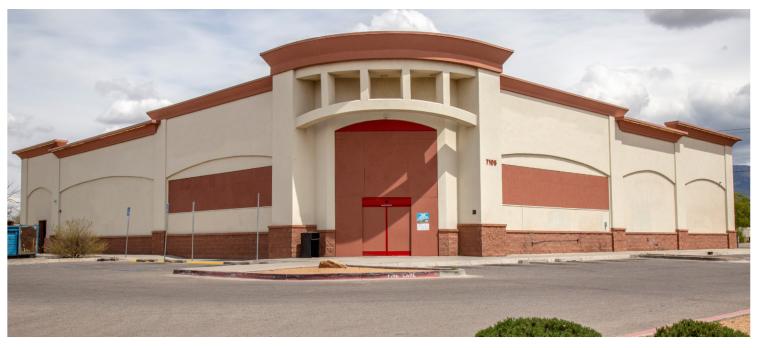

### Freestanding Building with Drive-Thru

7105 CENTRAL AVE, ALBUQUERQUE, NM 87108

Ô

Accelerating success.

### **Property Features**

- > Freestanding building in excellent condition
- > Rare large format drive-thru availability along Central Ave
- > Signalized hard corner at two major arterials
- > Superior visibility and multiple full access points
- > Property boasts two pylon signs (one w/ electronic reader board)
- > Excellent exposure with traffic counts in excess of 53,700 VPD
- > Adjacent to the Louisiana Albuquerque Rapid Transit stop