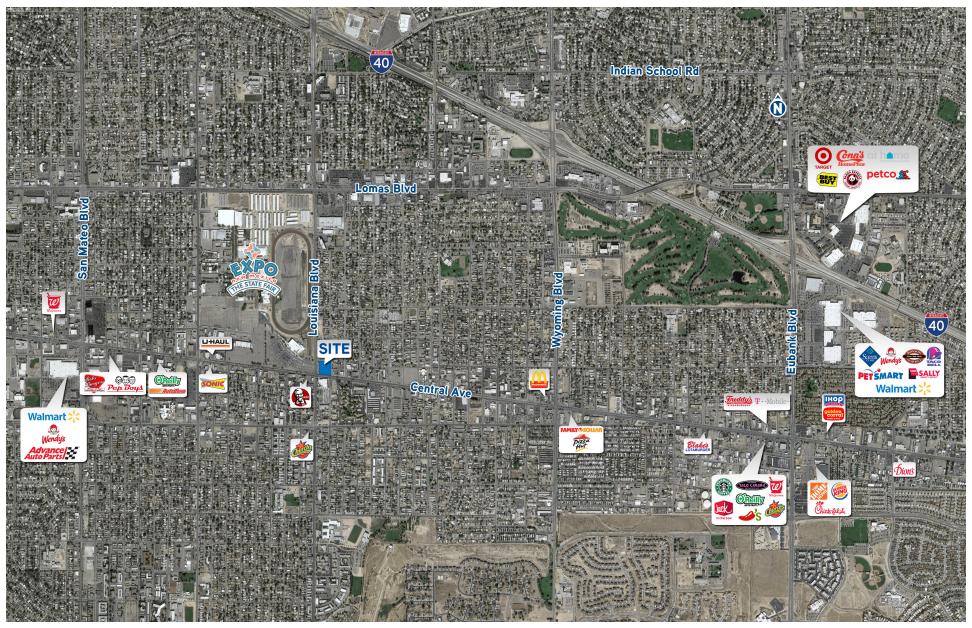

# Trade Area Aerial

7105 CENTRAL AVE, ALBUQUERQUE, NM 87108

Accelerating success.

#### Area Tenants