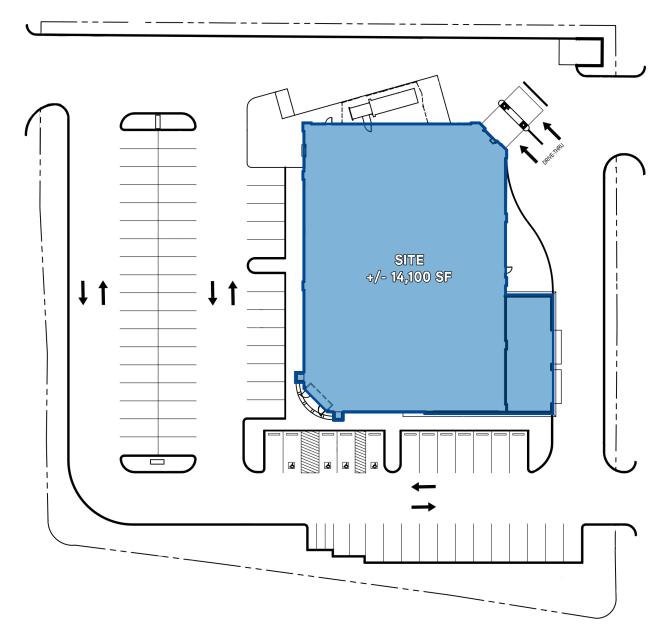

# Site Plan

7105 CENTRAL AVE, ALBUQUERQUE, NM 87108

Accelerating success.

#### **Details**

> Lease Rate: \$10.00 / SF

NNN > Lease Type:

> Available Space: +/- 14,100 SF

MX-M > Zoning: