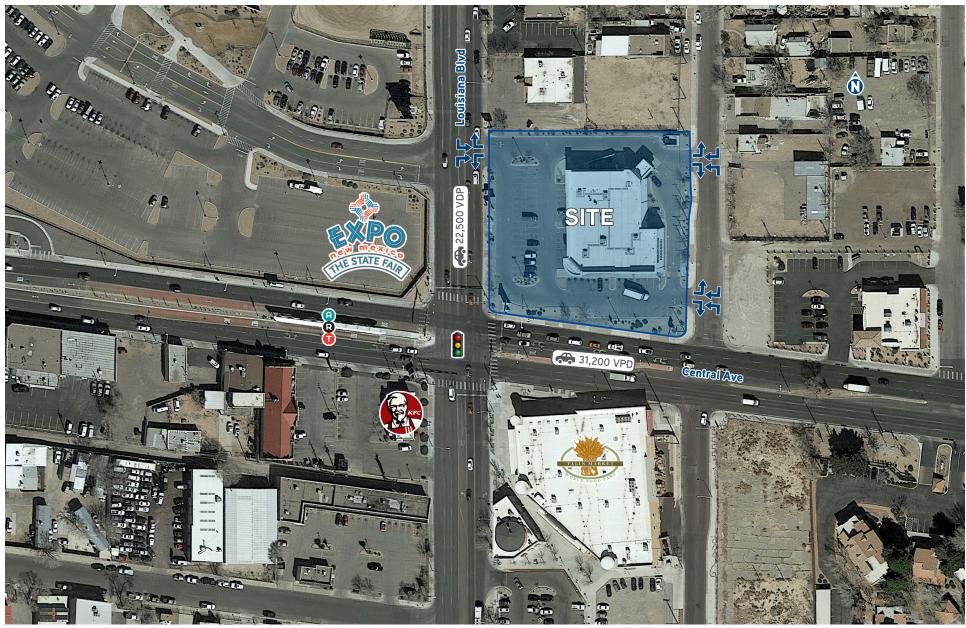

# Intersection Aerial

7105 CENTRAL AVE, ALBUQUERQUE, NM 87108

Accelerating success.

### **Property Features**

- > Freestanding building in excellent condition
- > Rare large format drive-thru availability along Central Ave
- > Signalized hard corner at two major arterials
- > Superior visibility and multiple full access points
- > Property boasts two pylon signs (one w/ electronic reader board)
- > Excellent exposure with traffic counts in excess of 53,700 VPD
- > Adjacent to the Louisiana Albuquerque Rapid Transit stop