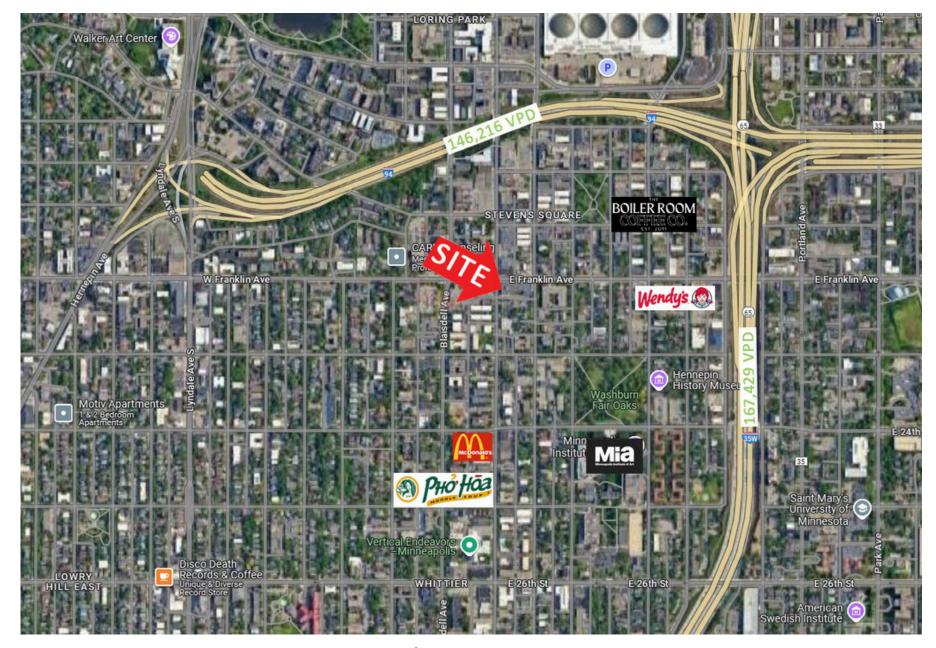

### **CVS PHARMACY** 2001 NICOLLET AVE, MINNEAPOLIS, MN 55404

Bloom Commercial Real Estate 800 LaSalle Avenue | Suite 1250 Minneapolis, MN 55402 www.bloomcommercial.com



# **AERIAL VIEW**





BLOOM COMMERCIAL REAL ESTATE

# SITE PLAN





# **PROPERTY HIGHLIGHTS**

- Busy signalized corner
- Commercial space in Mixed use apartment building
- On bus line

### DEMOGRAPHICS

| Radius           | 1 Mile     | 3 Miles  | 5 Miles  |
|------------------|------------|----------|----------|
| POPULATION       | 55,217     | 263,506  | 507,938  |
| MEDIAN HH INCOME | \$60,923   | \$80,000 | \$93,410 |
| Traffic Counts   |            |          |          |
| Franklin Ave W   | 13,740 VPD |          |          |
| Nicollet Ave     | 5,247 VPD  |          |          |



#### FOR MORE INFORMATION:

**Josh Bloom** 651.207.3157 (text or call) josh@bloomcommercial.com