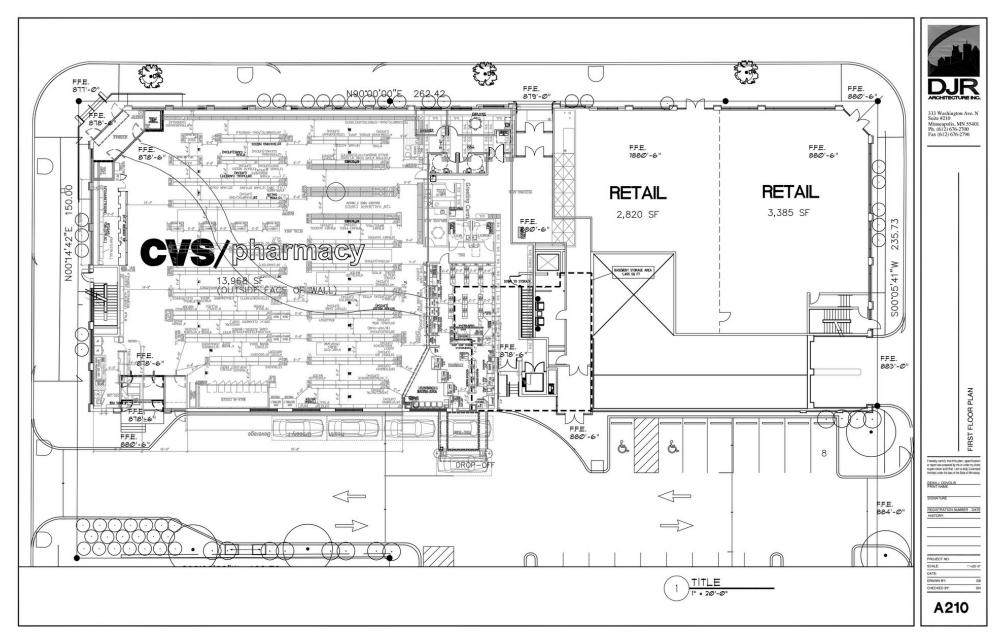

### **CVS PHARMACY** 2001 NICOLLET AVE, MINNEAPOLIS, MN 55404

Bloom Commercial Real Estate 800 LaSalle Avenue | Suite 1250 Minneapolis, MN 55402 www.bloomcommercial.com



# **AERIAL VIEW**





BLOOM COMMERCIAL REAL ESTATE

# SITE PLAN





# **PROPERTY HIGHLIGHTS**

- Busy signalized corner
- Commercial space in Mixed use apartment building
- On bus line

### DEMOGRAPHICS

| Radius           | 1 Mile     | 3 Miles  | 5 Miles  |
|------------------|------------|----------|----------|
| POPULATION       | 55,217     | 263,506  | 507,938  |
| MEDIAN HH INCOME | \$60,923   | \$80,000 | \$93,410 |
| Traffic Counts   |            |          |          |
| Franklin Ave W   | 13,740 VPD |          |          |
| Nicollet Ave     | 5,247 VPD  |          |          |



#### FOR MORE INFORMATION:

**Josh Bloom** 651.207.3157 (text or call) josh@bloomcommercial.com