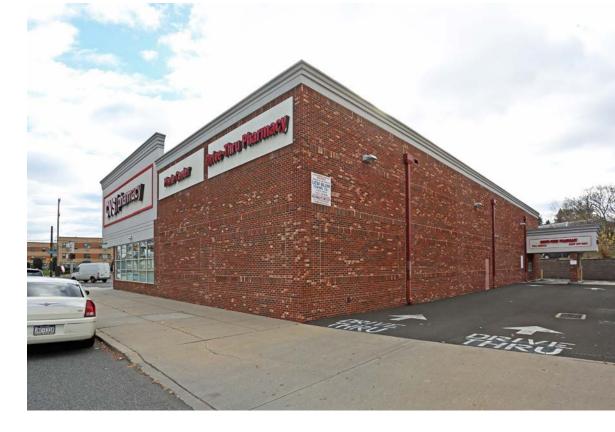

## MSC BUSTLETON AVENUE

Chama C Philadelphia, PA

12,707 SF FORMER CVS AVAILABLE FOR SUBLEASE

Really

Des Vite Vite Nite Of

Photo Ren

#### PROPERTY DETAILS

- ▶ Freestanding building with drive-thru
- Located at the signalized intersection of Bustleton Avenue and Glendale Avenue
- Traffic counts on Bustleton Avenue exceed 12,000 vpd

JOIN THESE AREA TENANTS