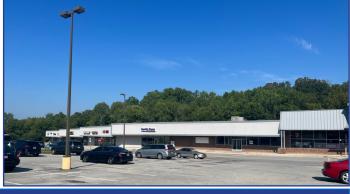

## Brown's Creek Shopping Center 1625 E Lamar Alexander Pkwy Maryville, TN 37804 Blount County

| Property Type: | Retail / Commercial |  |
|----------------|---------------------|--|
| Size:          | 10,500 SF           |  |
| Sublease Rate: | \$17 PSF            |  |

## **Property Description:**

Located minutes from downtown Maryville on the main access to Great Smokey Mountiain National Park. Features include signalized access from the parkway, ample parking, and an estimated 23,000 daily traffic count. Key tenants in shopping center include Food Lion, Dollar General, and Goodwill. Ideal for retail, dining, or other commercial operations.