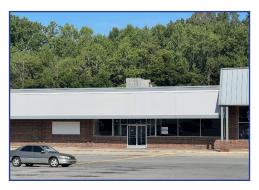

## Brown's Creek Shopping Center 1625 E Lamar Alexander Pkwy Maryville, TN 37804 Blount County

| Property Type: | Retail / Commercial |  |
|----------------|---------------------|--|
| Size:          | 10,500 SF           |  |
| Sublease Rate: | \$17 PSF            |  |

## **Property Description:**

Located minutes from downtown Maryville on the main access to Great Smokey Mountiain National Park. Features include signalized access from the parkway, ample parking, and an estimated 23,000 daily traffic count. Key tenants in shopping center include Food Lion, Dollar General, and Goodwill. Ideal for retail, dining, or other commercial operations.