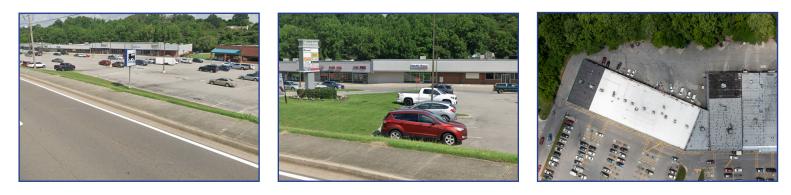

## Brown's Creek Shopping Center 1625 E Lamar Alexander Pkwy Maryville, TN 37804 Blount County

| Property Type: | Retail / Commercial |  |
|----------------|---------------------|--|
| Size:          | 10,500 SF           |  |
| Sublease Rate: | \$17 PSF            |  |

## **Property Description:**

Located minutes from downtown Maryville on the main access to Great Smokey Mountiain National Park. Features include signalized access from the parkway, ample parking, and an estimated 23,000 daily traffic count. Key tenants in shopping center include Food Lion, Dollar General, and Goodwill. Ideal for retail, dining, or other commercial operations.