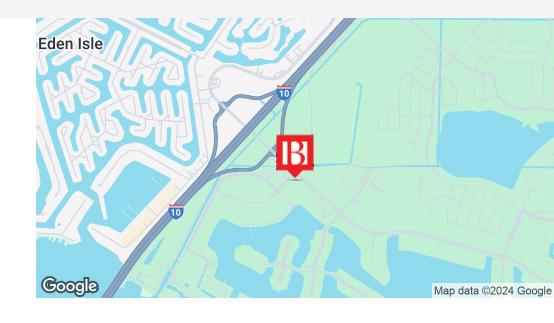

# Oak Harbor Blvd Slidell, LA 70461

#### EXECUTIVE SUMMARY





| Sale Price | \$1,900,000 |
|------------|-------------|
| Sale Price | \$1,900,000 |

## **Demographics**

# **Offering Summary**

| Size (Acres): | 1.68        |
|---------------|-------------|
|               | \$1,130,965 |
| Price / SF:   | \$25.96     |
| Zoning:       | PUD         |

|                   | 0.3 Miles | 0.5 Miles | 1 Mile   |
|-------------------|-----------|-----------|----------|
| Total Households  | 1,044     | 7,601     | 27,863   |
| Total Population  | 1,975     | 15,031    | 58,070   |
| Average HH Income | \$96,199  | \$89,848  | \$89,759 |

## **Matthew Pittman, CCIM**

504.322.1275

mpittman@beaubox.com



#### LOCATION MAP



### **Matthew Pittman, CCIM**

504.322.1275

mpittman@beaubox.com



Broker of Record, Beau J. Box; Licensed by the Louisiana Rea