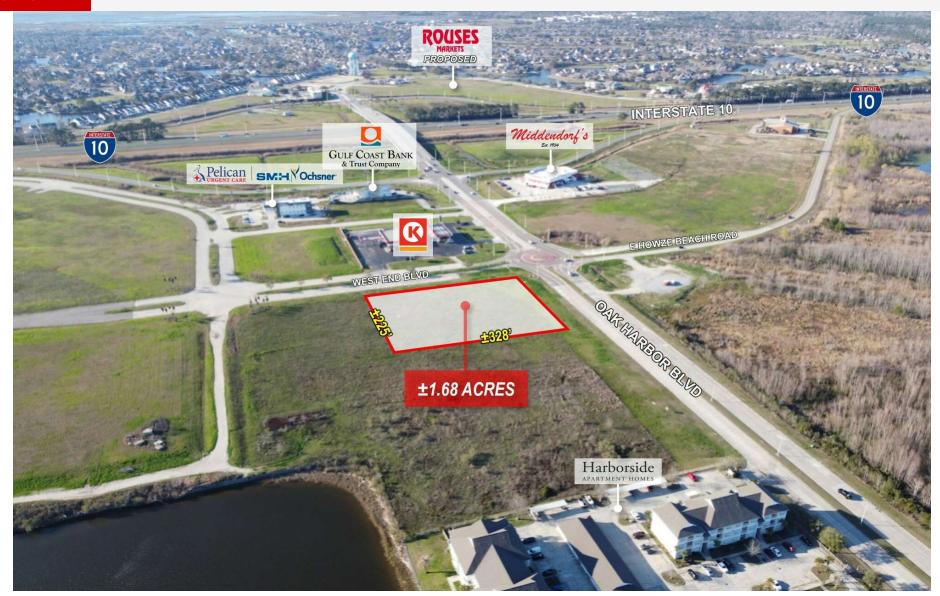

# **Offering Summary**

| Size (Acres): | 1.68        |
|---------------|-------------|
|               | \$1,130,965 |
| Price / SF:   | \$25.96     |
| Zoning:       | PUD         |

|                   | 0.3 Miles | 0.5 Miles | 1 Mile   |
|-------------------|-----------|-----------|----------|
| Total Households  | 1,044     | 7,601     | 27,863   |
| Total Population  | 1,975     | 15,031    | 58,070   |
| Average HH Income | \$96,199  | \$89,848  | \$89,759 |