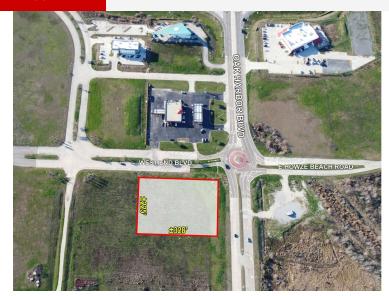

# **Offering Summary**

| Size (Acres): | 1.68        |
|---------------|-------------|
|               | \$1,130,965 |
| Price / SF:   | \$25.96     |
| Zoning:       | PUD         |

|                   | 0.3 Miles | 0.5 Miles | 1 Mile   |
|-------------------|-----------|-----------|----------|
| Total Households  | 1,044     | 7,601     | 27,863   |
| Total Population  | 1,975     | 15,031    | 58,070   |
| Average HH Income | \$96,199  | \$89,848  | \$89,759 |