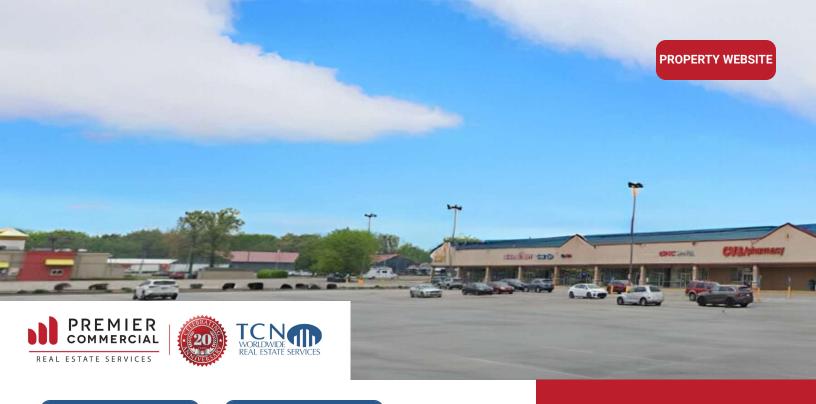

### **PROPERTY HIGHLIGHTS**

- 8,450 SF former CVS available in sublease in busy strip center
- Elkhart Plaza West boasts national tenants, like Subway, GNC, Great Clips, Fazoli's, & Jiffy Lube
- Pylon signage available at the shopping center's lighted intersection
- More than ample parking available

FOR SUBLEASE

1210 N. NAPPANEE ST.

1210 N. Nappanee St., Elkhart, IN 46514

# **ELKHART CVS SUBLEASE**

1210 N. Nappanee St., Elkhart, IN 46514