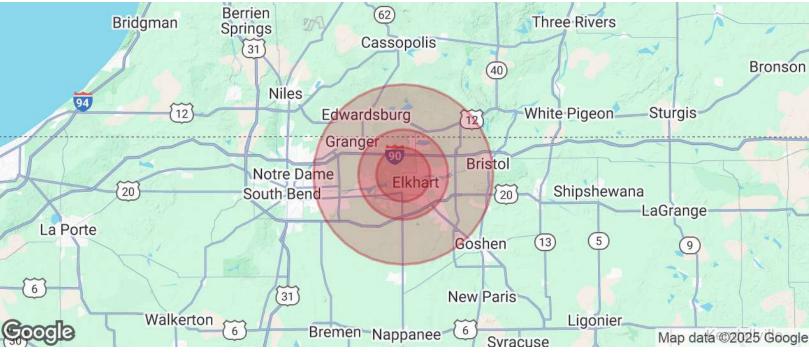

### FOR SUBLEASE

| POPULATION           | 3 MILES | 5 MILES | 10 MILES |
|----------------------|---------|---------|----------|
| Total Population     | 49,634  | 105,116 | 211,140  |
| Average Age          | 37      | 38      | 39       |
| Average Age (Male)   | 36      | 38      | 38       |
| Average Age (Female) | 38      | 39      | 40       |

| HOUSEHOLDS & INCOME | 3 MILES   | 5 MILES   | 10 MILES  |
|---------------------|-----------|-----------|-----------|
| Total Households    | 18,694    | 39,560    | 79,558    |
| # of Persons per HH | 2.7       | 2.7       | 2.7       |
| Average HH Income   | \$69,029  | \$78,020  | \$95,530  |
| Average House Value | \$187,009 | \$212,860 | \$253,878 |

Demographics data derived from AlphaMap

**DAVID HANNON** 

BRIAN HANNON

MATT FERGUSON

0: 317.454.7171 | C: 317.753.2253 dhannon@premiercres.com O: 317.454.7171 | C: 317.607.5965 bhannon@premiercres.com 0: 317.454.7171 | C: 317.679.4046 mferguson@premiercres.com