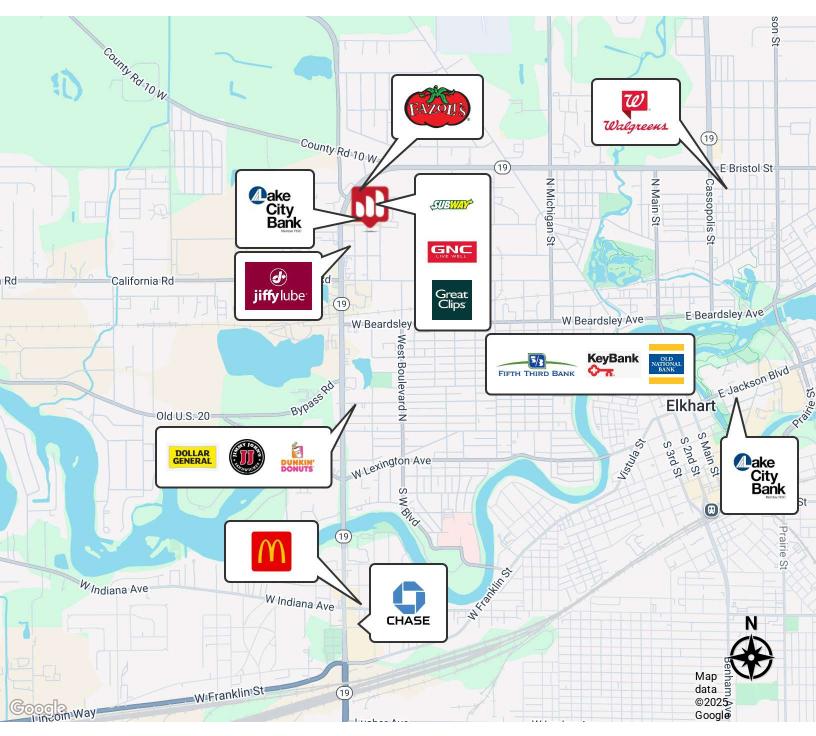

### **PROPERTY HIGHLIGHTS**

- 8,450 SF former CVS available in sublease in busy strip center
- Elkhart Plaza West boasts national tenants, like Subway, GNC, Great Clips, Fazoli's, & Jiffy Lube
- Pylon signage available at the shopping center's lighted intersection
- More than ample parking available

FOR SUBLEASE

1210 N. NAPPANEE ST.

1210 N. Nappanee St., Elkhart, IN 46514

# **ELKHART CVS SUBLEASE**

1210 N. Nappanee St., Elkhart, IN 46514