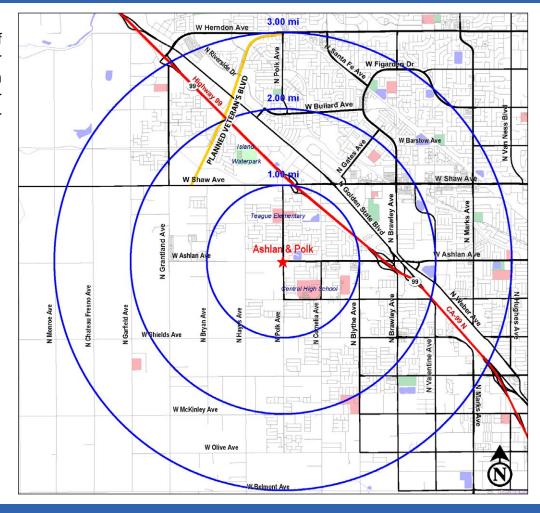

## **Location Description:**

The subject property is 2.32± acres of raw land for sale located at the northeast corner of Ashlan and Polk avenues in Fresno, CA. The property is within a rapidly growing corridor west of Freeway 99 which will soon benefit from the Veteran's Blvd Interchange. When complete, the new interchange will expedite travel south from Herndon expressway over Fwy 99 to Shaw, Grantland, Ashlan and Polk Avenues. The west side of the Fwy 99 corridor is a highly under-serviced retail trade area that can benefit from a variety of retail uses.

Land Size: 2.32 acres

**APN:** 510-022-82

**Sale Price:** Please contact agent for more information.

| 2021 Demographics: | 1 Miles  | 2 Miles  | 3 Miles  |
|--------------------|----------|----------|----------|
| Total Population:  | 14,193   | 39,970   | 100,322  |
| Total Daytime Pop: | 9,206    | 39,619   | 78,864   |
| Total Households:  | 3,905    | 11,312   | 30,648   |
| Avg. HH Income:    | \$74,469 | \$76,569 | \$74,211 |

### **2021 Traffic Counts:**

Source: Claritas, LLC

Ashlan Ave: 11,744 ADT Polk Ave: 11,024 ADT

Total Traffic: 22,768 Avg Daily Traffic

Source: Kalibrate TrafficMetrix