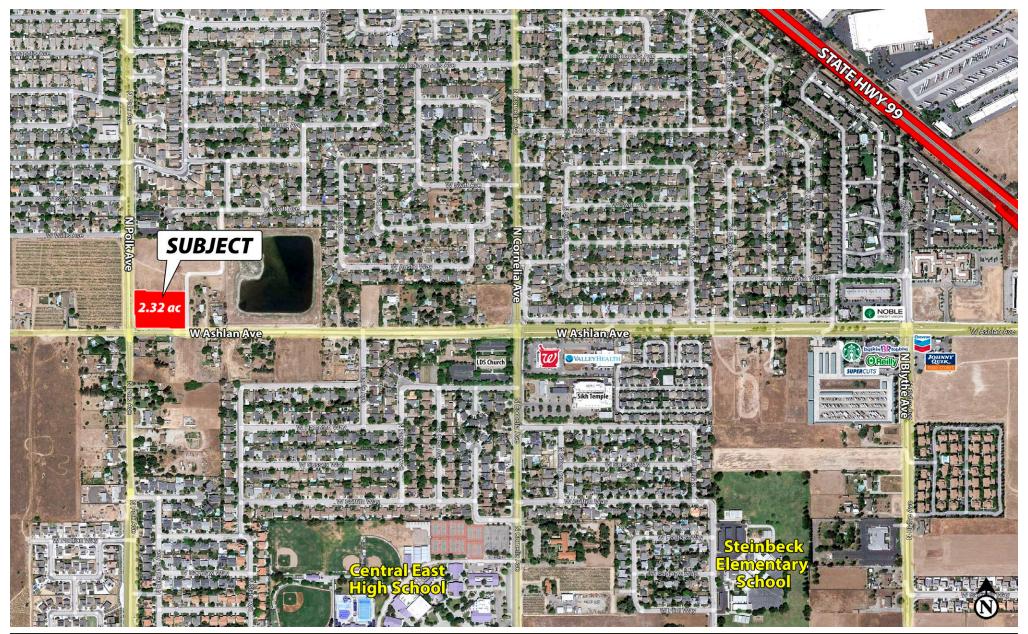

## **Location Description:**

The subject property is 2.32± acres of raw land for sale located at the northeast corner of Ashlan and Polk avenues in Fresno, CA. The property is within a rapidly growing corridor west of Freeway 99 which will soon benefit from the Veteran's Blvd Interchange. When complete, the new interchange will expedite travel south from Herndon expressway over Fwy 99 to Shaw, Grantland, Ashlan and Polk Avenues. The west side of the Fwy 99 corridor is a highly under-serviced retail trade area that can benefit from a variety of retail uses.

Land Size: 2.32 acres

**APN:** 510-022-82

**Sale Price:** Please contact agent for more information.

| 2021 Demographics: | 1 Miles  | 2 Miles  | 3 Miles  |
|--------------------|----------|----------|----------|
| Total Population:  | 14,193   | 39,970   | 100,322  |
| Total Daytime Pop: | 9,206    | 39,619   | 78,864   |
| Total Households:  | 3,905    | 11,312   | 30,648   |
| Avg. HH Income:    | \$74,469 | \$76,569 | \$74,211 |