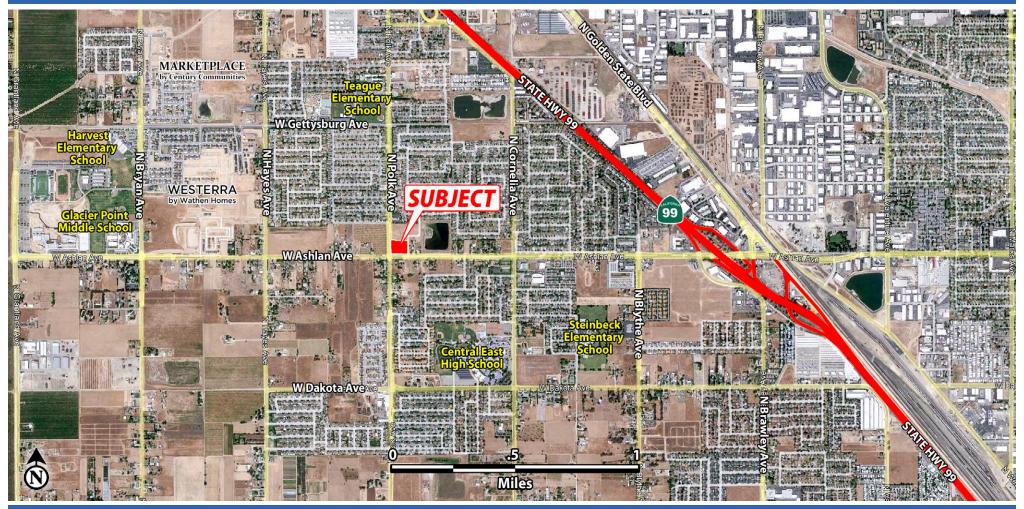

## **Location Description:**

The subject property is 2.32± acres of raw land for sale located at the northeast corner of Ashlan and Polk avenues in Fresno, CA. The property is within a rapidly growing corridor west of Freeway 99 which will soon benefit from the Veteran's Blvd Interchange. When complete, the new interchange will expedite travel south from Herndon expressway over Fwy 99 to Shaw, Grantland, Ashlan and Polk Avenues. The west side of the Fwy 99 corridor is a highly under-serviced retail trade area that can benefit from a variety of retail uses.

Land Size: 2.32 acres

**APN:** 510-022-82

**Sale Price:** Please contact agent for more information.

| 2021 Demographics: | 1 Miles  | 2 Miles  | 3 Miles  |
|--------------------|----------|----------|----------|
| Total Population:  | 14,193   | 39,970   | 100,322  |
| Total Daytime Pop: | 9,206    | 39,619   | 78,864   |
| Total Households:  | 3,905    | 11,312   | 30,648   |
| Avg. HH Income:    | \$74,469 | \$76,569 | \$74,211 |

### **2021 Traffic Counts:**

Source: Claritas, LLC

Ashlan Ave: 11,744 ADT Polk Ave: 11,024 ADT

Total Traffic: 22,768 Avg Daily Traffic

Source: Kalibrate TrafficMetrix