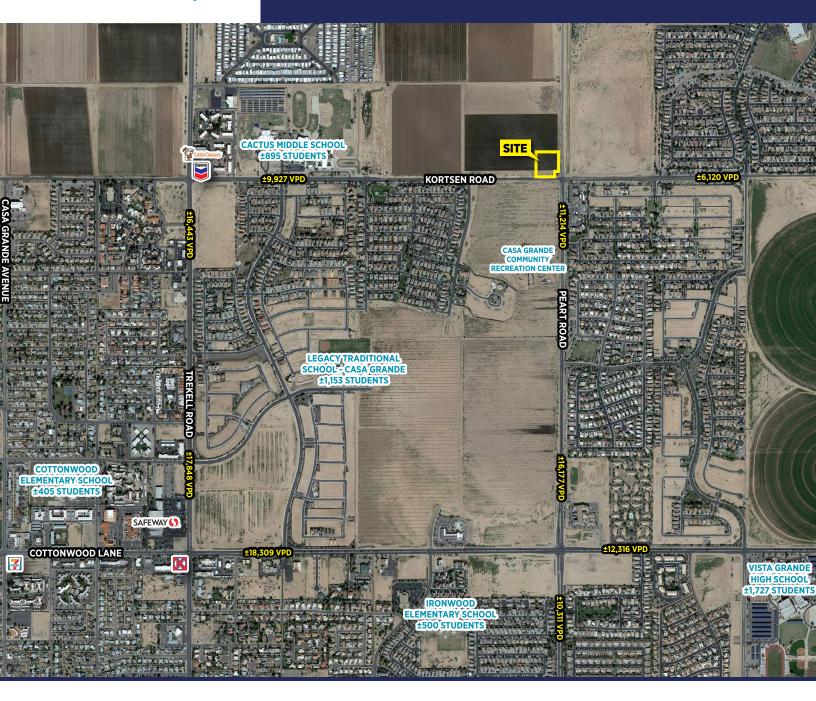

#### **FEATURES:**

- LOCATED ON THE HARD CORNER OF A SIGNALIZED INTERSECTION
- HALF A MILE FROM CACTUS MIDDLE SCHOOL (±895 STUDENTS)
- STRONG HOUSEHOLD INCOMES
- ±1.15 MILES FROM VISTA GRANDE HIGH SCHOOL (±1.727 STUDENTS)
- ACROSS THE STREET FROM CASA GRANDE COMMUNITY RECREATION FACILITY
- SIGNIFICANT DEVELOPMENT IN CASA GRANDE INCLUDING LUCID MOTORS 500 ACRE FACILITY

# **NEIGHBORING TENANTS:**

## **2021 ESTIMATED TRAFFIC COUNTS ESRI 2021**

N/S ON PEART ROAD: ±11,214 VPD E/W ON KORTSEN ROAD: ±6,120 VPD