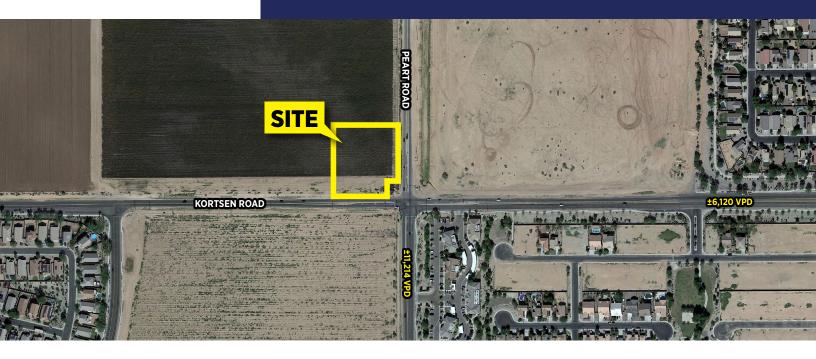

#### **FEATURES:**

- LOCATED ON THE HARD CORNER OF A SIGNALIZED INTERSECTION
- HALF A MILE FROM CACTUS MIDDLE SCHOOL (±895 STUDENTS)
- STRONG HOUSEHOLD INCOMES
- ±1.15 MILES FROM VISTA GRANDE HIGH SCHOOL (±1.727 STUDENTS)
- ACROSS THE STREET FROM CASA GRANDE COMMUNITY RECREATION FACILITY
- SIGNIFICANT DEVELOPMENT IN CASA GRANDE INCLUDING LUCID MOTORS 500 ACRE FACILITY

## **PROPERTY SIZE:**

• ±2.07 ACRES (±90,169 SF)

## **2021 ESTIMATED TRAFFIC COUNTS ESRI 2021**

N/S ON PEART ROAD: ±11,214 VPD E/W ON KORTSEN ROAD: ±6,120 VPD