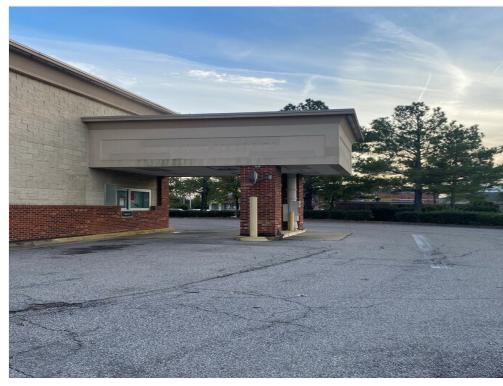

The building is a typical CVS with a large retail area, a pharmacy, a couple of offices, a small storage (loading and unloading area), 2 restrooms and of course, a Drive Thru-Pick up window. The lot contains plenty of free surfacing parking.

### Property Photos

CVS Pick Up Window CVS Goofman Road Sign

1502 Goodman Rd W, Horn Lake, MS 38637