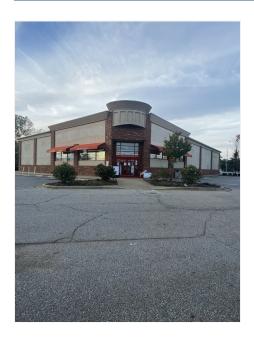

#### 1502 Goodman Rd W, Horn Lake, MS 38637

CVS Horn Lake MS - front close

#### Price: \$8.50 /SF/YR

Former CVS Pharmacy for Sub Lease. This free standing retail building is a corner location and fronts Goodman Road and U. S. Hwy. 51 in Horn Lake, MS.

The building is located about a mile West of Interstate 55. Horn Lake is a suburb located just South of Memphis, TN. The building measures 11,945 sq. ft. and the lot size is 1.71 acres. The building has Ingress and Egress from both Hwy. 51 and Goodman Road. There are 2 large signs located on the lot. One on Goodman Road and and the other on Hwy 51.

The building is a typical CVS with a large retail area, a pharmacy, a couple of offices, a small storage (loading and unloading area), 2 restrooms and of course, a Drive Thru-Pick up window. The lot contains plenty of free surfacing parking.