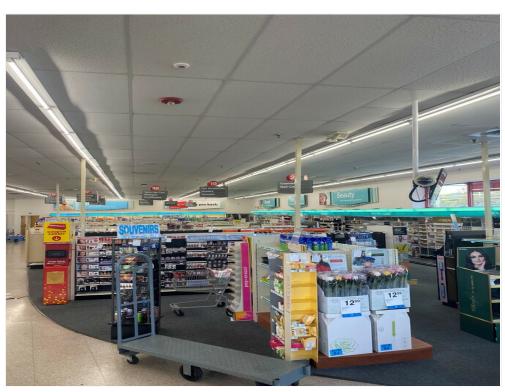

The building is a typical CVS with a large retail area, a pharmacy, a couple of offices, a small storage (loading and unloading area), 2 restrooms and of course, a Drive Thru-Pick up window. The lot contains plenty of free surfacing parking.

## Property Photos

CVS Interior CVS Interior

1502 Goodman Rd W, Horn Lake, MS 38637

## Property Photos

CVS Interior

1502 Goodman Rd W, Horn Lake, MS 38637

#### **Property Photos**

CVS Interior CVS Interior