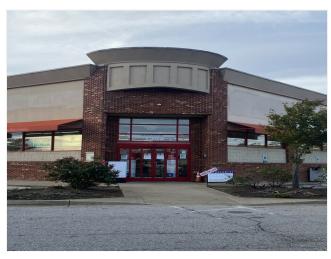

#### 1502 Goodman Rd W, Horn Lake, MS 38637

CVS Horn Lake MS - front close

#### Price: \$8.50 /SF/YR

Former CVS Pharmacy for Sub Lease. This free standing retail building is a corner location and fronts Goodman Road and U. S. Hwy. 51 in Horn Lake, MS.

The building is located about a mile West of Interstate 55. Horn Lake is a suburb located just South of Memphis, TN. The building measures 11,945 sq. ft. and the lot size is 1.71 acres. The building has Ingress and Egress from both Hwy. 51 and Goodman Road. There are 2 large signs located on the lot. One on Goodman Road and and the other on Hwy 51.

The building is a typical CVS with a large retail area, a pharmacy, a couple of offices, a small storage (loading and unloading area), 2 restrooms and of course, a Drive Thru-Pick up window. The lot contains plenty of free surfacing parking.