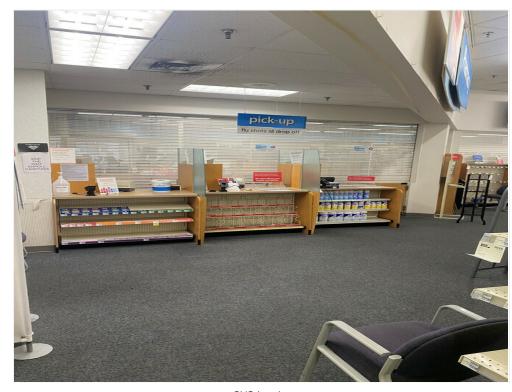

The building is a typical CVS with a large retail area, a pharmacy, a couple of offices, a small storage (loading and unloading area), 2 restrooms and of course, a Drive Thru-Pick up window. The lot contains plenty of free surfacing parking.

### Property Photos

CVS Pick Up Window CVS Goofman Road Sign

1502 Goodman Rd W, Horn Lake, MS 38637

## Property Photos

CVS Interior CVS Interior

1502 Goodman Rd W, Horn Lake, MS 38637

## Property Photos

CVS Interior

1502 Goodman Rd W, Horn Lake, MS 38637

#### **Property Photos**

CVS Interior CVS Interior