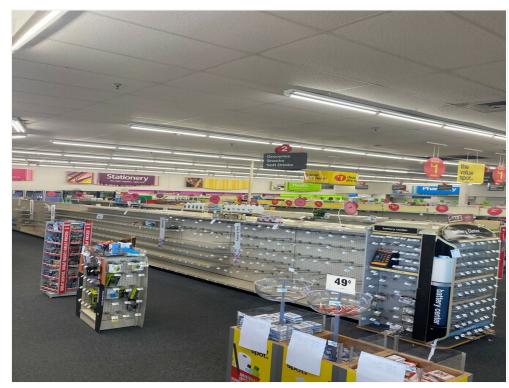

The building is a typical CVS with a large retail area, a pharmacy, a couple of offices, a small storage (loading and unloading area), 2 restrooms and of course, a Drive Thru-Pick up window. The lot contains plenty of free surfacing parking.

#### **Property Photos**

CVS Interior CVS Interior