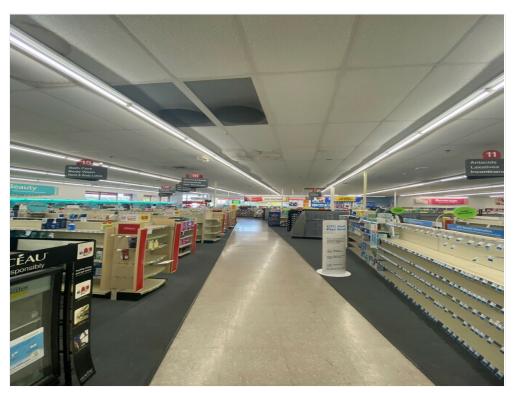

The building is a typical CVS with a large retail area, a pharmacy, a couple of offices, a small storage (loading and unloading area), 2 restrooms and of course, a Drive Thru-Pick up window. The lot contains plenty of free surfacing parking.

## Property Photos

CVS Interior

1502 Goodman Rd W, Horn Lake, MS 38637