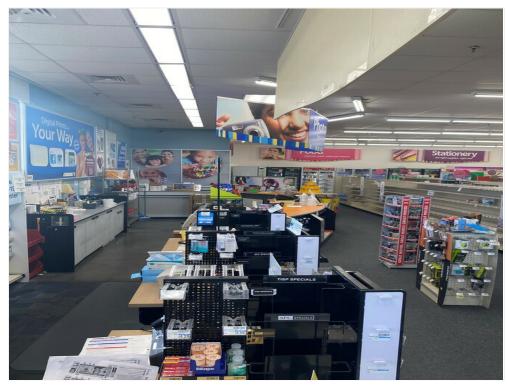

The building is a typical CVS with a large retail area, a pharmacy, a couple of offices, a small storage (loading and unloading area), 2 restrooms and of course, a Drive Thru-Pick up window. The lot contains plenty of free surfacing parking.

## Property Photos

CVS Interior CVS Interior

1502 Goodman Rd W, Horn Lake, MS 38637