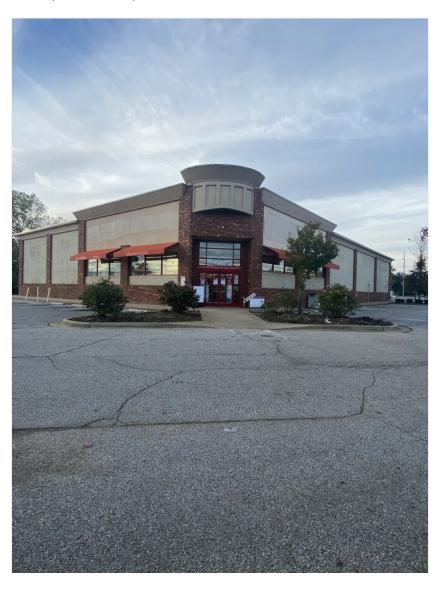

#### 1502 Goodman Rd W, Horn Lake, MS 38637

CVS Horn Lake MS - front close

#### Price: \$8.50 /SF/YR

Former CVS Pharmacy for Sub Lease. This free standing retail building is a corner location and fronts Goodman Road and U. S. Hwy. 51 in Horn Lake, MS.

The building is located about a mile West of Interstate 55. Horn Lake is a suburb located just South of Memphis, TN. The building measures 11,945 sq. ft. and the lot size is 1.71 acres. The building has Ingress and Egress from both Hwy. 51 and Goodman Road. There are 2 large signs located on the lot. One on Goodman Road and and the other on Hwy 51.

The building is a typical CVS with a large retail area, a pharmacy, a couple of offices, a small storage (loading and unloading area), 2 restrooms and of course, a Drive Thru-Pick up window. The lot contains plenty of free surfacing parking.