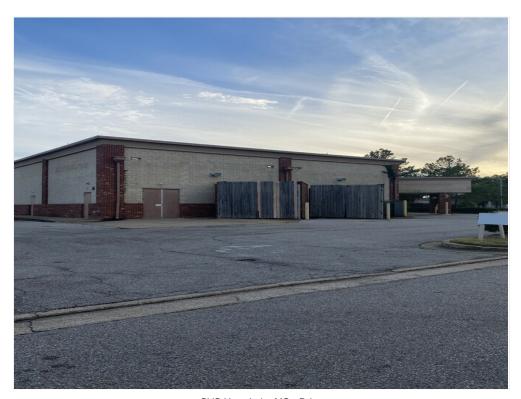

#### Price: \$8.50 /SF/YR

Former CVS Pharmacy for Sub Lease. This free standing retail building is a corner location and fronts Goodman Road and U. S. Hwy. 51 in Horn Lake, MS.

The building is located about a mile West of Interstate 55. Horn Lake is a suburb located just South of Memphis, TN. The building measures 11,945 sq. ft. and the lot size is 1.71 acres. The building has Ingress and Egress from both Hwy. 51 and Goodman Road. There are 2 large signs located on the lot. One on Goodman Road and and the other on Hwy 51.

The building is a typical CVS with a large retail area, a pharmacy, a couple of offices, a small storage (loading and unloading area), 2 restrooms and of course, a Drive Thru-Pick up window. The lot contains plenty of free surfacing parking.

### Property Photos

CVS South Parking Lot CVS Horn Lake MS - Drive

1502 Goodman Rd W, Horn Lake, MS 38637