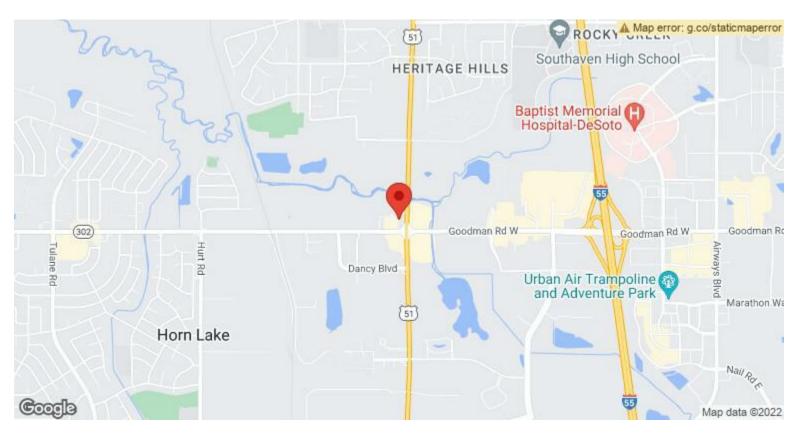

1502 Goodman Rd W, Horn Lake, MS 38637

#### Price: \$8.50 /SF/YR

Former CVS Pharmacy for Sub Lease. This free standing retail building is a corner location and fronts Goodman Road and U. S. Hwy. 51 in Horn Lake, MS.

The building is located about a mile West of Interstate 55. Horn Lake is a suburb located just South of Memphis, TN. The building measures 11,945 sq. ft. and the lot size is 1.71 acres. The building has Ingress and Egress from both Hwy. 51 and Goodman Road. There are 2 large signs located on the lot. One on Goodman Road and and the other on Hwy 51.

#### Location