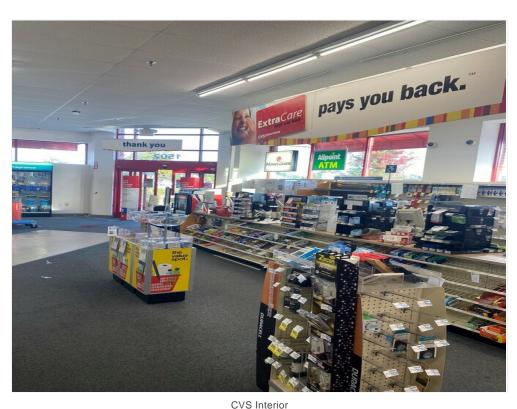

The building is a typical CVS with a large retail area, a pharmacy, a couple of offices, a small storage (loading and unloading area), 2 restrooms and of course, a Drive Thru-Pick up window. The lot contains plenty of free surfacing parking.

## Property Photos

CVS Interior CVS Interior

1502 Goodman Rd W, Horn Lake, MS 38637