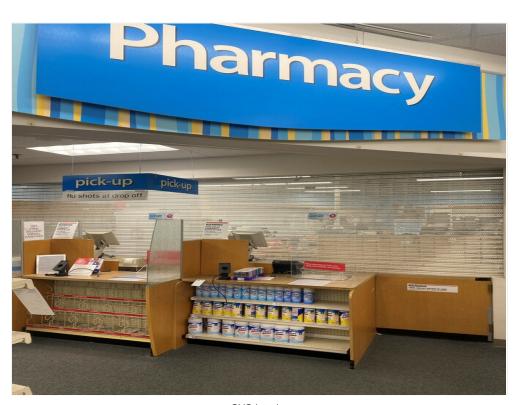

The building is a typical CVS with a large retail area, a pharmacy, a couple of offices, a small storage (loading and unloading area), 2 restrooms and of course, a Drive Thru-Pick up window. The lot contains plenty of free surfacing parking.

### Property Photos

CVS Pick Up Window CVS Goofman Road Sign

1502 Goodman Rd W, Horn Lake, MS 38637