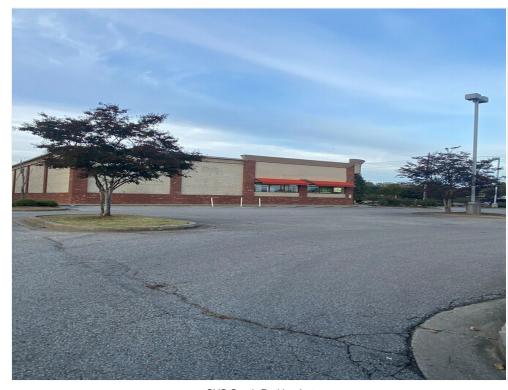

### Property Photos

CVS South Parking Lot CVS Horn Lake MS - Drive

1502 Goodman Rd W, Horn Lake, MS 38637

#### Price: \$8.50 /SF/YR

Former CVS Pharmacy for Sub Lease. This free standing retail building is a corner location and fronts Goodman Road and U. S. Hwy. 51 in Horn Lake, MS.

The building is located about a mile West of Interstate 55. Horn Lake is a suburb located just South of Memphis, TN. The building measures 11,945 sq. ft. and the lot size is 1.71 acres. The building has Ingress and Egress from both Hwy. 51 and Goodman Road. There are 2 large signs located on the lot. One on Goodman Road and and the other on Hwy 51.

The building is a typical CVS with a large retail area, a pharmacy, a couple of offices, a small storage (loading and unloading area), 2 restrooms and of course, a Drive Thru-Pick up window. The lot contains plenty of free surfacing parking.