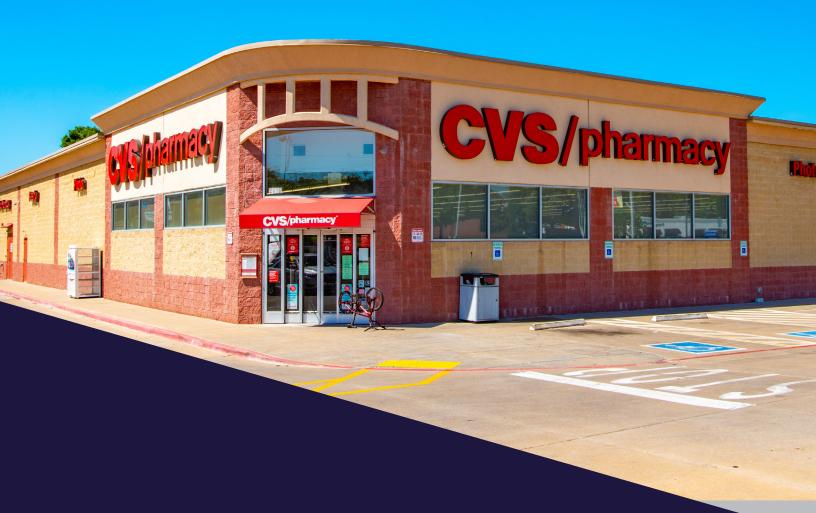

## PROPERTY HIGHLIGHTS

- AVAILABLE SPACE: ± 13,225 SF
- LEASE RATE: \$12.00/PSF (NNN)
- SUBLEASE ENDS: 12/31/2036
- Built in 2011
- Former CVS Pharmacy
- 103' of frontage on Harvard Ave
- Parking 4.23/1,000 SF
- Traffic volume of ± 20,000 daily on S Harvard Ave near E 21st St
- Easy access to Hwy 51
- Over 20,900 households within 2 miles of property
- Over 34,000 daytime employees within 2 miles of property