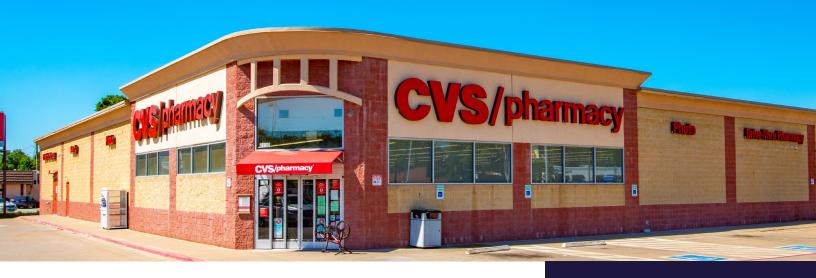

## PROPERTY HIGHLIGHTS

- AVAILABLE SPACE: ± 13,225 SF
- LEASE RATE: \$12.00/PSF (NNN)
- SUBLEASE ENDS: 12/31/2036
- Built in 2011
- Former CVS Pharmacy
- 103' of frontage on Harvard Ave
- Parking 4.23/1,000 SF
- Traffic volume of ± 20,000 daily on S Harvard Ave near E 21st St
- Easy access to Hwy 51
- Over 20,900 households within 2 miles of property
- Over 34,000 daytime employees within 2 miles of property