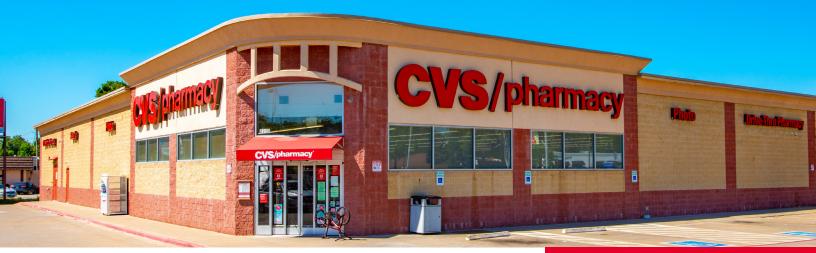

# FOR SUBLEASE

± 13,225 SF | RETAIL 2110 S HARVARD AVE TULSA, OK 74112

FOR SUBLEASE

## PROPERTY HIGHLIGHTS

- AVAILABLE SPACE: ± 13,225 SF
- LEASE RATE: \$12.00/PSF (NNN)
- SUBLEASE ENDS: 12/31/2036
- Built in 2011
- Former CVS Pharmacy
- 103' of frontage on Harvard Ave
- Parking 4.23/1,000 SF
- Traffic volume of ± 20,000 daily on S Harvard Ave near E 21st St
- Easy access to Hwy 51
- Over 20,900 households within 2 miles of property
- Over 34,000 daytime employees within 2 miles of property