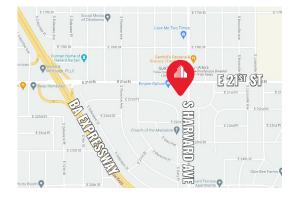

## PROPERTY HIGHLIGHTS

- AVAILABLE SPACE: ± 13,225 SF
- LEASE RATE: \$12.00/PSF (NNN)
- SUBLEASE ENDS: 12/31/2036
- Built in 2011
- Former CVS Pharmacy
- 103' of frontage on Harvard Ave
- Parking 4.23/1,000 SF
- Traffic volume of ± 20,000 daily on S Harvard Ave near E 21st St
- Easy access to Hwy 51
- Over 20,900 households within 2 miles of property
- Over 34,000 daytime employees within 2 miles of property