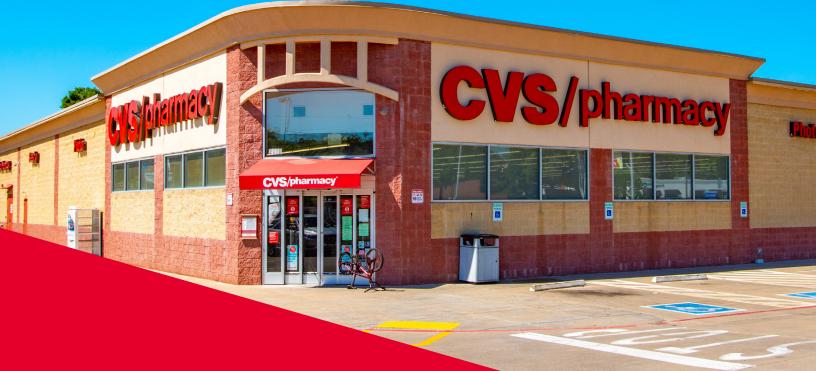

# FOR SUBLEASE

± 13,225 SF | RETAIL 2110 S HARVARD AVE TULSA, OK 74112

FOR SUBLEASE

## PROPERTY HIGHLIGHTS

- AVAILABLE SPACE: ± 13,225 SF
- LEASE RATE: \$12.00/PSF (NNN)
- SUBLEASE ENDS: 12/31/2036
- Built in 2011
- Former CVS Pharmacy
- 103' of frontage on Harvard Ave
- Parking 4.23/1,000 SF
- Traffic volume of ± 20,000 daily on S Harvard Ave near E 21st St
- Easy access to Hwy 51
- Over 20,900 households within 2 miles of property
- Over 34,000 daytime employees within 2 miles of property