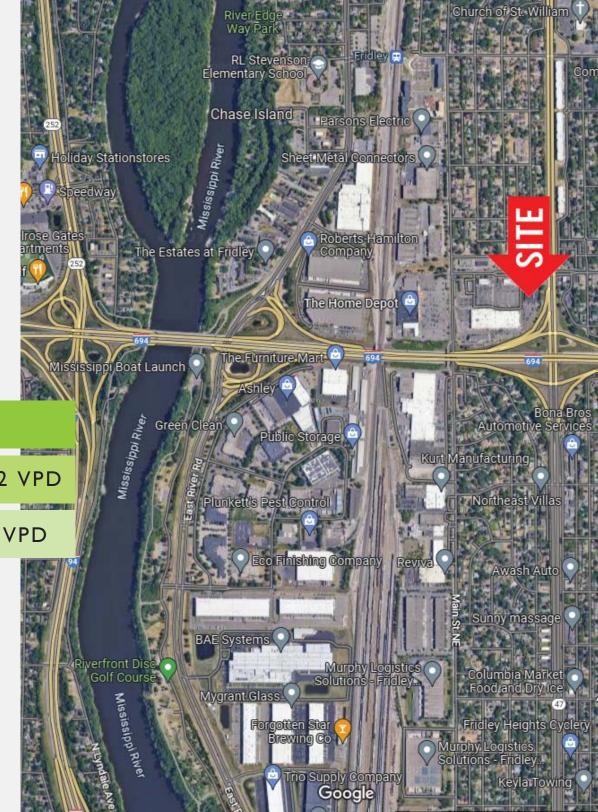

#### 5 MILES

EMPLOYEES 127,869
POPULATION 296,760
MEDIAN INCOME - \$73,726

INTERSTATE 694 - 136,000 VPD

UNIVERSITY AVE NE (HWY 47) - 37,802 VPD

57TH AVE NE - 15,000 VPD