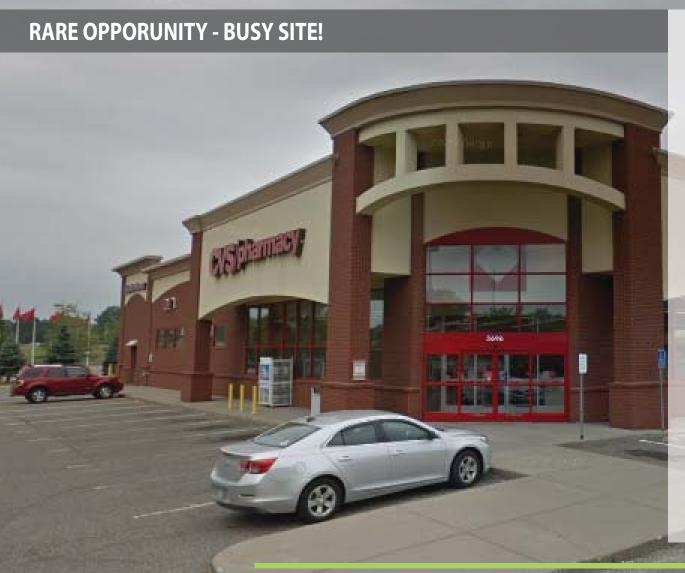

# FOR SUB LEASE: 12,900 SF Freestanding Building with Pylon Sign

#### **FEATURES**

- Rare Opportunity Busy Site off Full Diamond Interchange
- Great trade Area with very low vacancy rate
- Shadow anchored by Cub Foods and Home Depot
- Newer Building

# **SUB LEASE - CVS PHARMACY**

5696 University Avenue Northeast - Fridley, MN

Bloom Commercial Real Estate 10050 Crosstown Circle - Suite 600 Eden Prairie, MN 55344 www.bloomcommercial.com