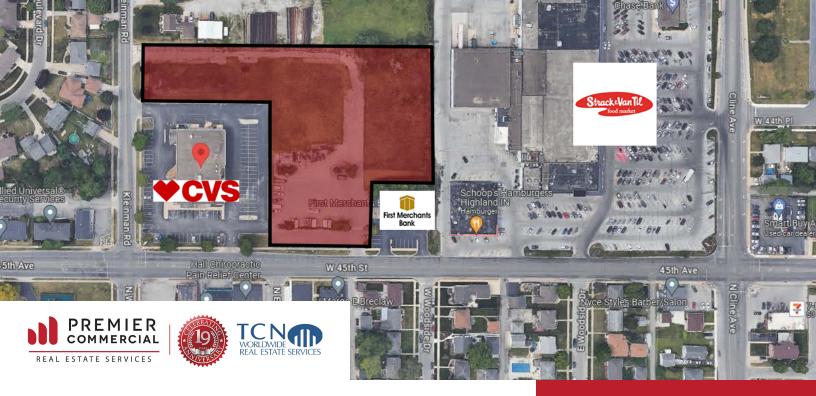

### **PROPERTY HIGHLIGHTS**

- 3.15 AC land parcel available adjacent to CVS on busy thoroughfare
- Excellent visibility for retail or commercial use
- Ideal for a range of retail or commercial uses
- Dense area with good demographics

#### PROPERTY DESCRIPTION

This property offers excellent visibility & accessibility. With its proximity to prominent retail & commercial centers, this site presents an enticing opportunity for investors seeking a lucrative venture in the vibrant Highland area. The well-positioned property is ideal for a range of retail or commercial uses, promising a strong return on investment.