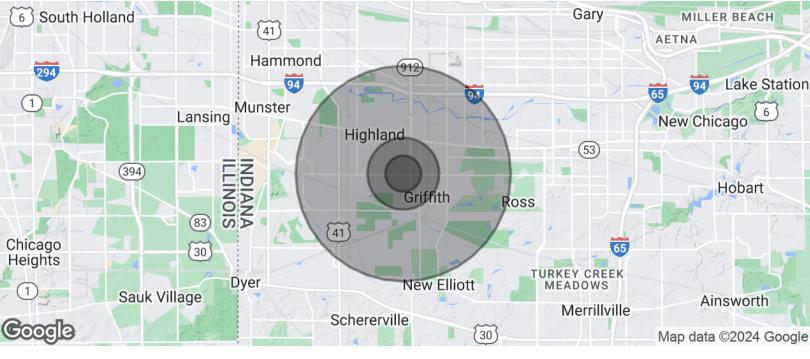

## FOR SALE

| POPULATION           | 0.5 MILES | 1 MILE | 3 MILES |
|----------------------|-----------|--------|---------|
| Total Population     | 2,766     | 10,893 | 60,852  |
| Average Age          | 44        | 42     | 42      |
| Average Age (Male)   | 0         | 0      | 0       |
| Average Age (Female) | 0         | 0      | 0       |

| HOUSEHOLDS & INCOME | 0.5 MILES | 1 MILE    | 3 MILES   |
|---------------------|-----------|-----------|-----------|
| Total Households    | 1,161     | 4,518     | 25,650    |
| # of Persons per HH | 2.4       | 2.4       | 2.4       |
| Average HH Income   | \$94,687  | \$94,536  | \$95,112  |
| Average House Value | \$261,286 | \$241,117 | \$260,535 |