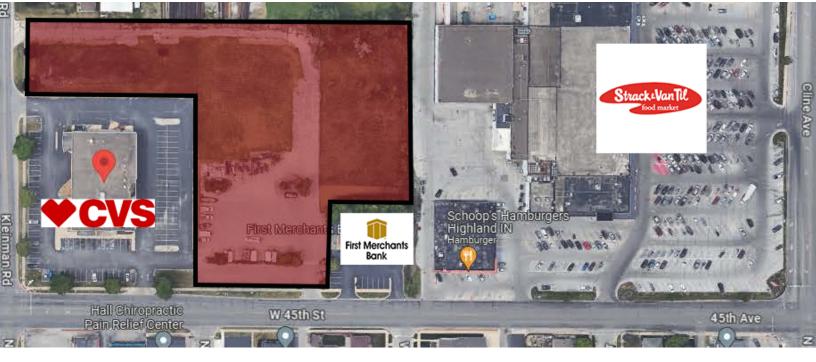

### **PROPERTY HIGHLIGHTS**

- 3.15 AC land parcel available adjacent to CVS on busy thoroughfare
- Excellent visibility for retail or commercial use
- Ideal for a range of retail or commercial uses
- Dense area with good demographics

#### PROPERTY DESCRIPTION

This property offers excellent visibility & accessibility. With its proximity to prominent retail & commercial centers, this site presents an enticing opportunity for investors seeking a lucrative venture in the vibrant Highland area. The well-positioned property is ideal for a range of retail or commercial uses, promising a strong return on investment.