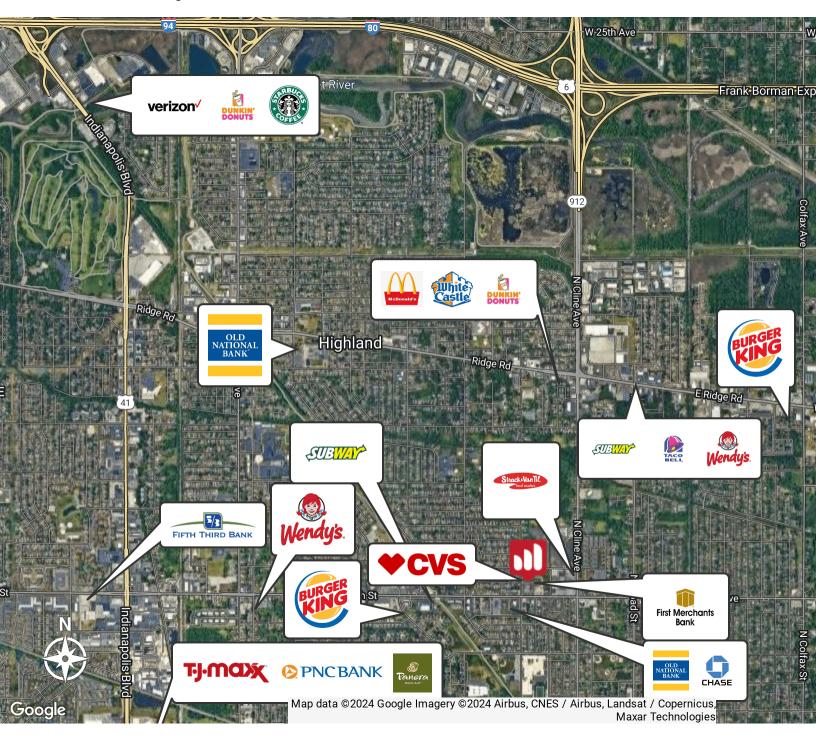

## **LOCATION DESCRIPTION**

Discover the endless potential of the Highland, Indiana community. Located in northwestern Indian ('The Region') & only approx. 30 miles to Downtown Chicago. Positioned in a very dense area with high visibility & traffic, the location offers access to a range of amenities & attractions. Nearby, investors will find popular retail & dining destinations, such as Highland Grove Shopping Center, Highland-Griffith Chamber of Commerce, & Wicker Memorial Park. Highland exudes charm & character, making it an attractive prospect for land or retail-pad investment. This outlot is located less than two miles to the busy I-94/I-80.