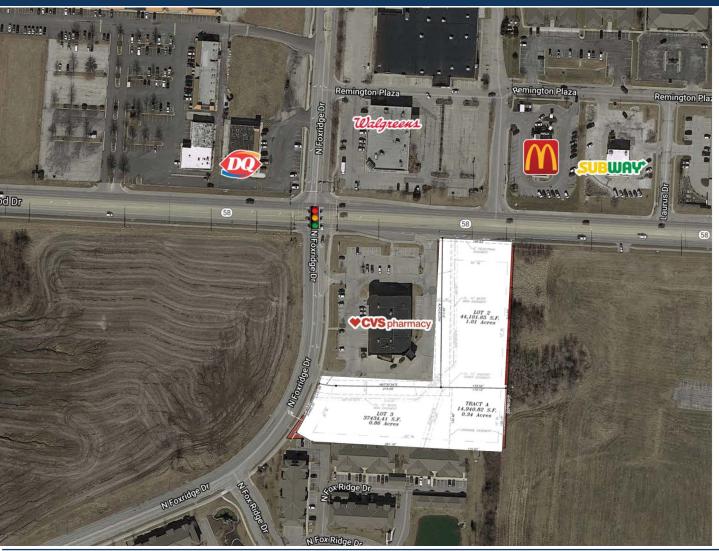

## FOR SALE 2.48 ACRES OF LAND

MO STATE HWY 58 & FOXRIDGE DRIVE | RAYMORE, MO

#### **Property Highlights:**

- Property can be broken into two parcels of 1.11 acres of 58 Highway frontage and 1.30 acres behind CVS drugstore
- Front 1.11 acre priced at \$500,000
- Secondary 1.30 acre parcel priced at \$400,000