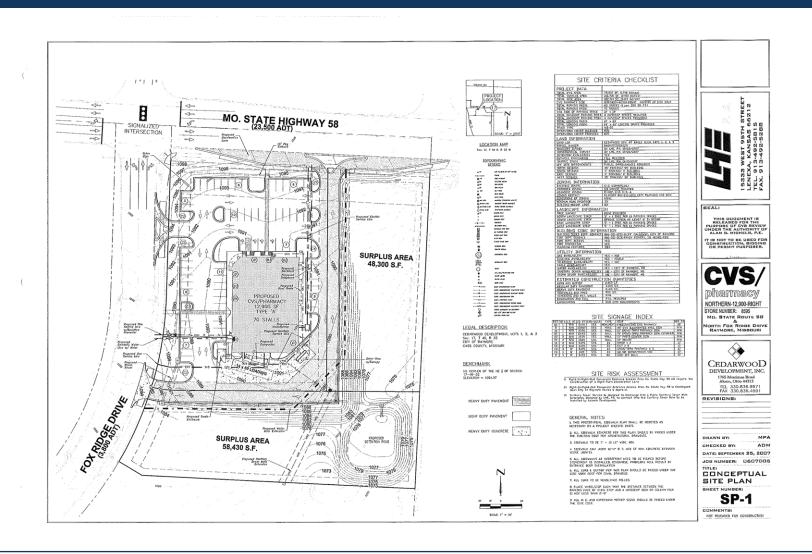

## FOR SALE 2.48 ACRES OF LAND

MO STATE HWY 58 & FOXRIDGE DRIVE | RAYMORE, MO

#### **Property Highlights:**

- Property can be broken into two parcels of 1.11 acres of 58 Highway frontage and 1.30 acres behind CVS drugstore
- Front 1.11 acre priced at \$500,000
- Secondary 1.30 acre parcel priced at \$400,000