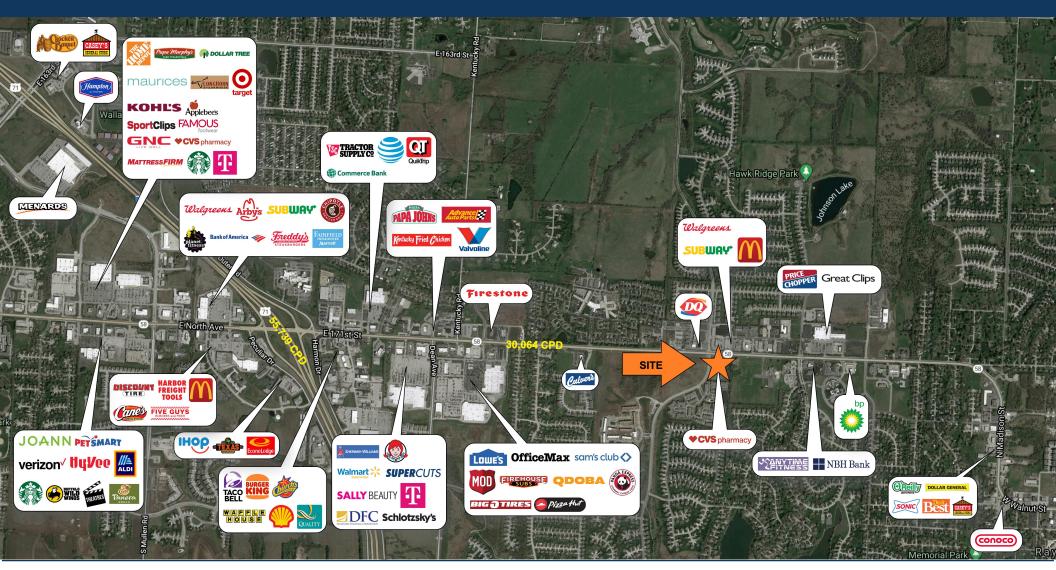

## FOR SALE 2.48 ACRES OF LAND

MO STATE HWY 58 & FOXRIDGE DRIVE | RAYMORE, MO

| Demographics |            |                       |                               |
|--------------|------------|-----------------------|-------------------------------|
| Radius       | Population | Daytime<br>Population | Median<br>Household<br>Income |
| 1 Mile       | 8,460      | 2,221                 | \$90,524                      |
| 3 Miles      | 34,599     | 8,327                 | \$80,726                      |
| 5 Miles      | 68,420     | 14,902                | \$79,271                      |