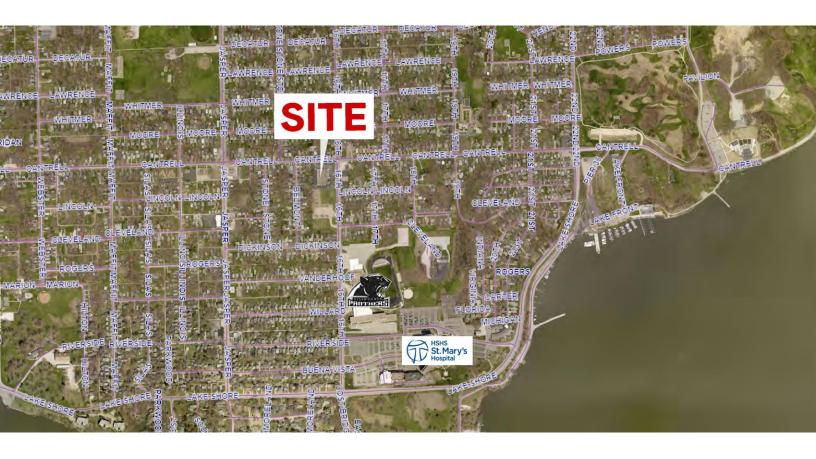

## **PROPERTY DESCRIPTION**

Subject property is located in a primarily residential neighborhood on the south side of Decatur with 3,795 households within a 1 mile radius. Property sits just blocks north of Lake Decatur and is within short walking distance from St. Mary's Hospital and Dwight D. Eisenhower High School.

St. Mary's Hospital and Dwight D. Eisenhower High School have recently renovated to the tune of \$31,000,000 and \$41,000,000 respectively. Significant development is occurring in the neighboring blocks. Property has good visibility and traffic with 8,850 Vehicles per day.

## **AREA DESCRIPTION**

Subject property is located in a primarily residential neighborhood on the south side of Decatur with 3,795 households within a 1 mile radius. Property sits just blocks north of Lake Decatur and is within short walking distance from St. Mary's Hospital and Dwight D. Eisenhower High School. Property has good visibility and traffic with 8,850 vehicles per day.

## **AERIAL**

AJ THOMA III, CCIM, SIOR 217-403-3425 ajt@cbcdr.com

COLDWELL BANKER COMMERCIAL DEVONSHIRE REALTY 201 W Springfield Ave. 11th Floor Champaign, IL 61820 217-352-7712 <sup>©</sup> 2020 Coldwell Banker Real Estate LLC, Coldwell Banker Commercial Affiliates. All Rights Reserved. Coldwell Banker Real Estate LLC, Coldwell Banker Commercial Affiliates fully supports the principles of the Equal Opportunity Act. Each Office is Independently Owned and Operated. Coldwell Banker Commercial and the Coldwell Banker Commercial Logo are registered service marks owned by Coldwell Banker Real Estate LLC, dba Coldwell Banker Commercial Affiliates.