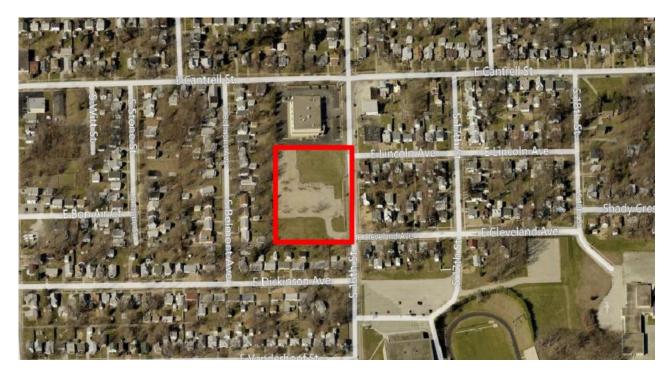

## **PROPERTY DESCRIPTION**

Subject property is located in a primarily residential neighborhood on the south side of Decatur with 3,795 households within a 1 mile radius. Property sits just blocks north of Lake Decatur and is within short walking distance from St. Mary's Hospital and Dwight D. Eisenhower High School.

St. Mary's Hospital and Dwight D. Eisenhower High School have recently renovated to the tune of \$31,000,000 and \$41,000,000 respectively. Significant development is occurring in the neighboring blocks. Property has good visibility and traffic with 8,850 Vehicles per day.

## **AREA DESCRIPTION**

Subject property is located in a primarily residential neighborhood on the south side of Decatur with 3,795 households within a 1 mile radius. Property sits just blocks north of Lake Decatur and is within short walking distance from St. Mary's Hospital and Dwight D. Eisenhower High School. Property has good visibility and traffic with 8,850 vehicles per day.

## **AERIAL**

AJ THOMA III, CCIM, SIOR 217-403-3425 ajt@cbcdr.com

COLDWELL BANKER COMMERCIAL DEVONSHIRE REALTY 201 W Springfield Ave. 11th Floor Champaign, IL 61820 217-352-7712 <sup>©</sup> 2020 Coldwell Banker Real Estate LLC, Coldwell Banker Commercial Affiliates. All Rights Reserved. Coldwell Banker Real Estate LLC, Coldwell Banker Commercial Affiliates fully supports the principles of the Equal Opportunity Act. Each Office is Independently Owned and Operated. Coldwell Banker Commercial and the Coldwell Banker Commercial Logo are registered service marks owned by Coldwell Banker Real Estate LLC, dba Coldwell Banker Commercial Affiliates.