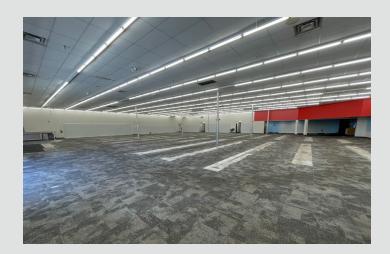

## **PROPERTY HIGHLIGHTS:**

- 16,854 SF Former CVS
- Located at high traffic intersection with over 32,000 cars per day and minutes from Purdue University
- Over 138,000 population in a 5 mile radius with Average Household Incomes over \$70,000
- Marketed as a Sublease with opportunity for a Lease direct with ownership