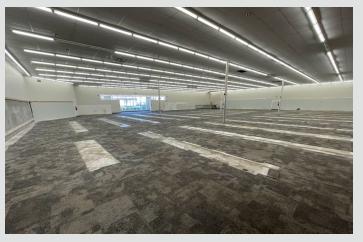

## **PROPERTY HIGHLIGHTS:**

- 16,854 SF Former CVS
- Located at high traffic intersection with over 32,000 cars per day and minutes from Purdue University
- Over 138,000 population in a 5 mile radius with Average Household Incomes over \$70,000
- Marketed as a Sublease with opportunity for a Lease direct with ownership