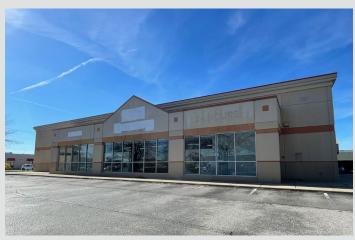

## **FORMER FREESTANDING CVS** 16,854 SF AVAILABLE | FOR SUBLEASE

50 Sagamore Pkwy S, Lafayette, IN 47905 Sagamore Pkwy N Cash Loan & Security Inc CHASE Harold's Chicken cricket South St South St South St Akropolis Greek Restaurant McGuire Sound & Music Sagamore Pkwy S wellnow

## **PROPERTY HIGHLIGHTS:**

- 16,854 SF Former CVS
- Located at high traffic intersection with over 32,000 cars per day and minutes from Purdue University
- Over 138,000 population in a 5 mile radius with Average Household Incomes over \$70,000
- Marketed as a Sublease with opportunity for a Lease direct with ownership