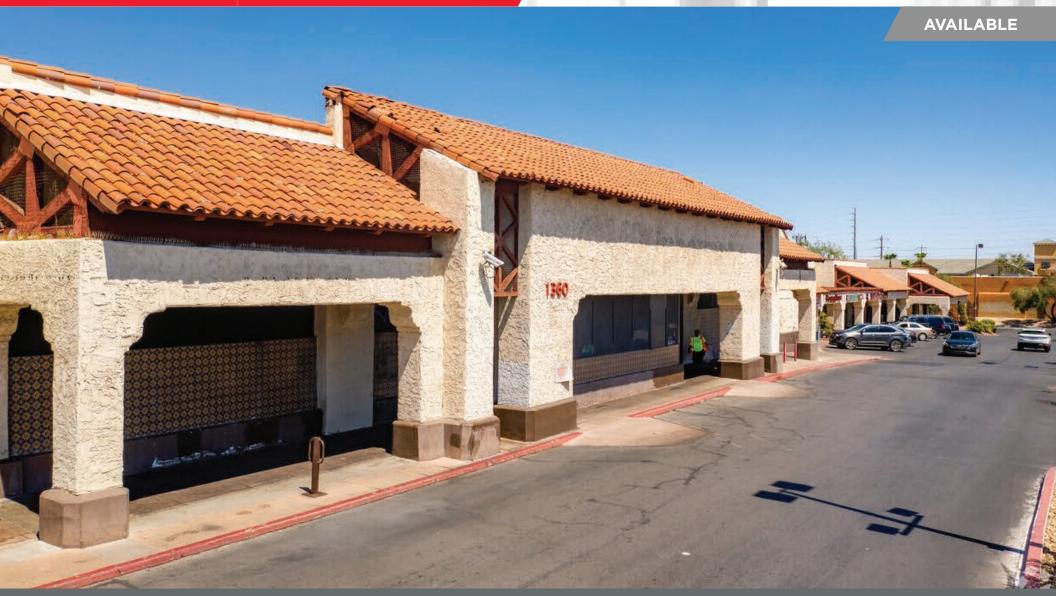

1360 E Flamingo Rd Las Vegas, Nevada 89119

### **Property Highlights**

- 25,860 SF Former CVS Space In Expansive 5 Minutes to UNLV / 10 Minutes to the Stip Mall
- Large Daytime Populations
- Highly Signalized Corner

- Resort Corridor
- 84.000 VPD (NDP. 2021)