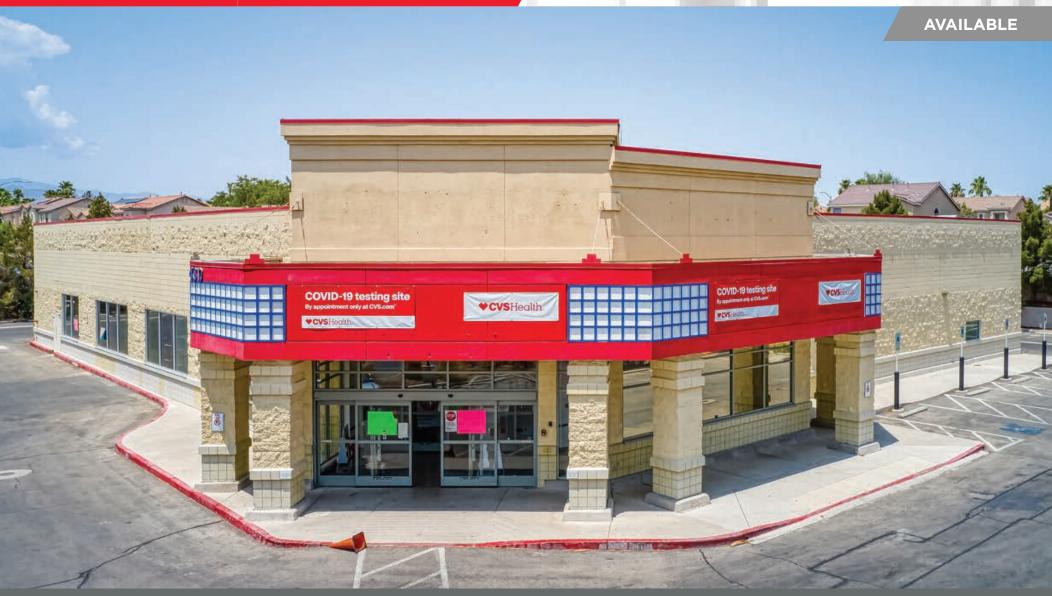

### **Property Highlights**

- 16,989 SF Former CVS on Highly Signalized Corner
- Minutes away from I-215 Beltway
- · Located in Highly Residential Area
- 87,700 VPD (NDOT, 2021)

# RETAIL SPACE

±16,989 SF