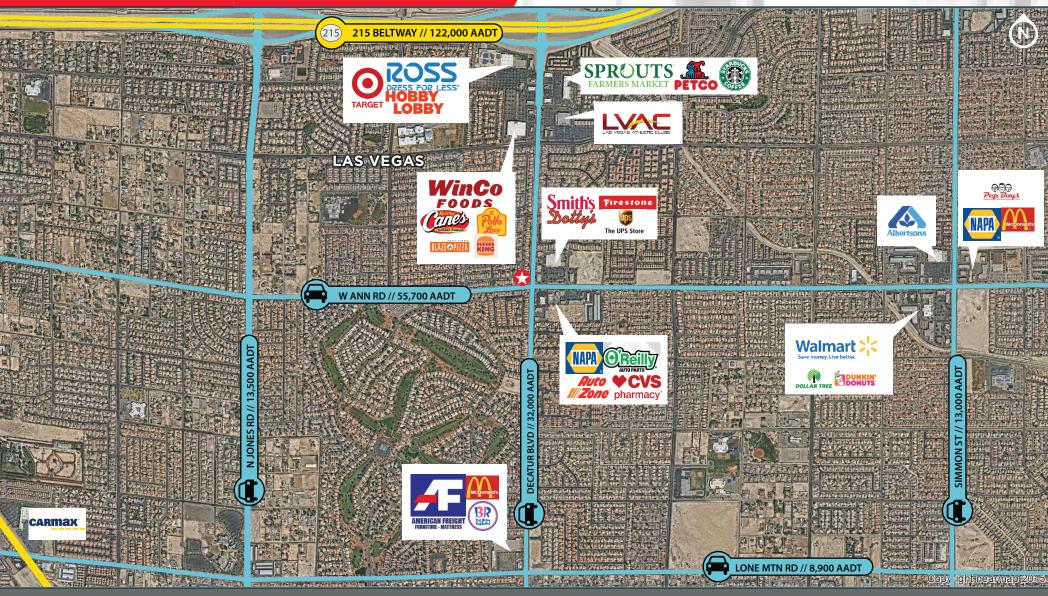

### **Property Highlights**

- 16,989 SF Former CVS on Highly Signalized Corner
- Minutes away from I-215 Beltway
- · Located in Highly Residential Area
- 87,700 VPD (NDOT, 2021)