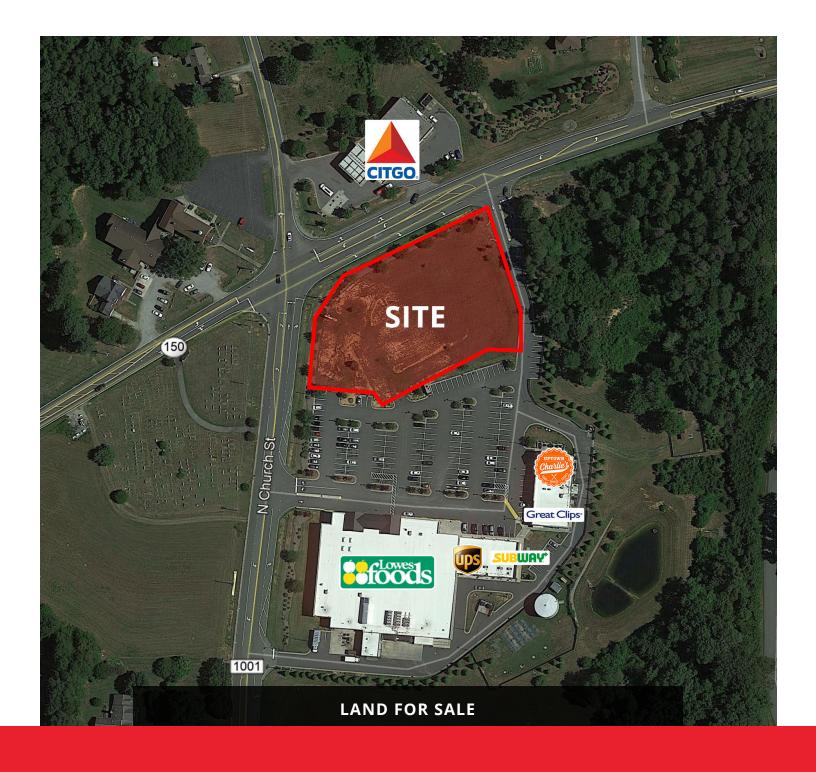

### **PROPERTY OVERVIEW**

1.67 acres of land for sale at Gunter's Crossing, a Lowe's Food anchored neighborhood shopping center. Located at the intersection of NC Highway 150 E & N Church Street.

#### **PROPERTY HIGHLIGHTS**

- 7,600 VPD at signaled intersection
- Gunter's Crossing includes tenants such as Lowe's Food, Subway, UPS, Great Clips, and more
- Zoning: CU-SC

| DEMOGRAPHICS       | 1 Mile    | 5 Miles   | 10 Miles |
|--------------------|-----------|-----------|----------|
| Total Households:  | 439       | 9,320     | 78,111   |
| Total Population:  | 1,228     | 26,086    | 193,193  |
| Average HH Income: | \$137,457 | \$132,548 | \$91,172 |