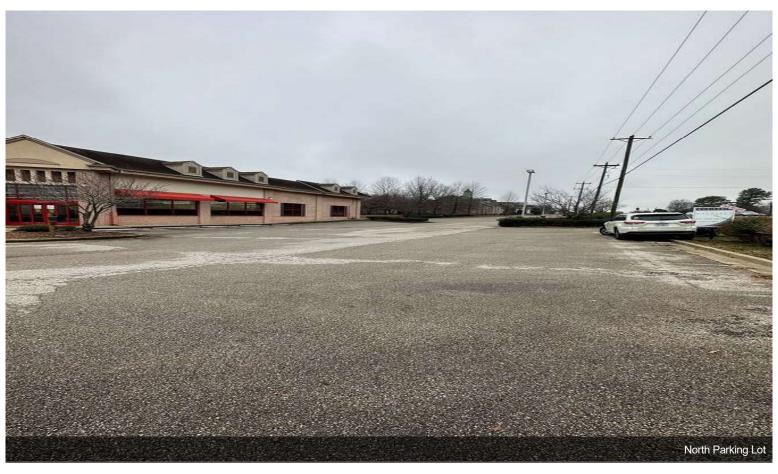

#### \$10.55 /SF/YR

Former CVS Drug Store with Drive Thru/Pick Up window For Sub-Lease, prime Lease expire 10/31/2034.

The building is located on a 1.7 acre Outparcel and the corner (signalized intersection) of Goodman Rd. & Crumpler Blvd.

The building is 13,225 sq. ft. with 61 parking spaces and is located just west of Hwy 78.

The layout is mostly open retail floor plan with an area that was the pharmacy and typical drug store Freezer & Cooler Glass Doors.

#### 7363 E Goodman Rd, Olive Branch, MS 38654

Former CVS Drug Store with Drive Thru/Pick Up window For Sub-Lease. prime Lease expire 10/31/2034. The building is located on a 1.7 acre Outparcel and the corner (signalized intersection) of Goodman Rd. & Crumpler Blvd.