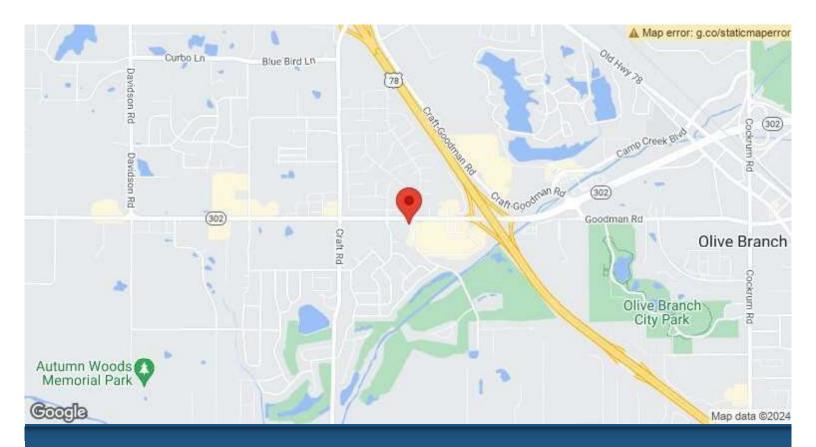

### **CVS**

7363 E Goodman Rd, Olive Branch, MS 38654

#### \$10.55 /SF/YR

Former CVS Drug Store with Drive Thru/Pick Up window For Sub-Lease, prime Lease expire 10/31/2034.

The building is located on a 1.7 acre Outparcel and the corner (signalized intersection) of Goodman Rd. & Crumpler Blvd.

#### 7363 E Goodman Rd, Olive Branch, MS 38654

Former CVS Drug Store with Drive Thru/Pick Up window For Sub-Lease. prime Lease expire 10/31/2034. The building is located on a 1.7 acre Outparcel and the corner (signalized intersection) of Goodman Rd. & Crumpler Blvd.