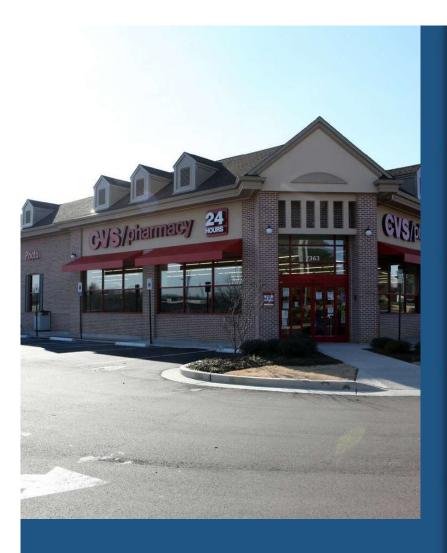

### **CVS**

7363 E Goodman Rd, Olive Branch, MS 38654

#### **CVS**

#### \$10.55 /SF/YR

Former CVS Drug Store with Drive Thru/Pick Up window For Sub-Lease, prime Lease expire 10/31/2034.

The building is located on a 1.7 acre Outparcel and the corner (signalized intersection) of Goodman Rd. & Crumpler Blvd.

#### 7363 E Goodman Rd, Olive Branch, MS 38654

Former CVS Drug Store with Drive Thru/Pick Up window For Sub-Lease. prime Lease expire 10/31/2034. The building is located on a 1.7 acre Outparcel and the corner (signalized intersection) of Goodman Rd. & Crumpler Blvd.