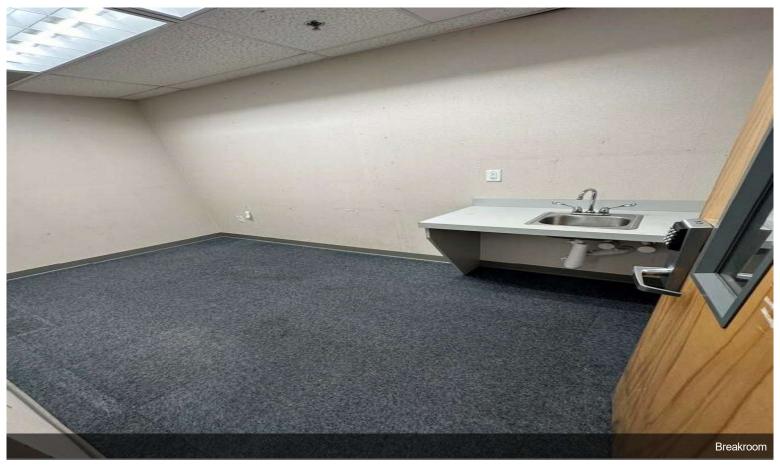

In the rear there are 2 Handicap accessible restrooms, an office, a breakroom, a rear receiving double door, and storage space.

The...

- Outparcel freestanding former CVS Drug Store with Drive Thru/Pick Up window
- Located on 1.7 acres with 61 parking spaces
- Stand Alone 13,225 Sq. Ft. building has great visibility from the heavily traveled Goodman Road
- Located in the heart of the Olive Branch Retail Zone just West of Hwy. 78

In the rear there are 2 Handicap accessible restrooms, an office, a breakroom, a rear receiving double door, and storage space.

The location fronting Goodman Road is the Heart of the city of Olive Branch's retail district. Area Retailers include Kroger, Aldi, Wal- Mart Supercenter, AutoZone, Chick-Fil-A, Panera Bread, Corky's Ribs & BBQ, McDonald's, Burger King, Taco Bell, Applebee's, Zaxby's,