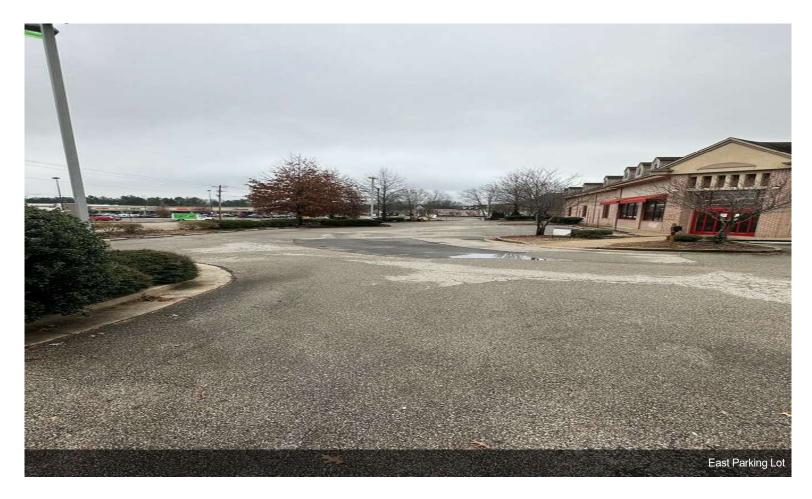

The building is 13,225 sq. ft. with 61 parking spaces and is located just west of Hwy 78.

The layout is mostly open retail floor plan with an area that was the pharmacy and typical drug store Freezer & Cooler Glass Doors.

In the rear there are 2 Handicap accessible restrooms, an office, a breakroom, a rear receiving double door, and storage space.

The...

- Outparcel freestanding former CVS Drug Store with Drive Thru/Pick Up window
- Located on 1.7 acres with 61 parking spaces
- Stand Alone 13,225 Sq. Ft. building has great visibility from the heavily traveled Goodman Road
- Located in the heart of the Olive Branch Retail Zone just West of Hwy. 78