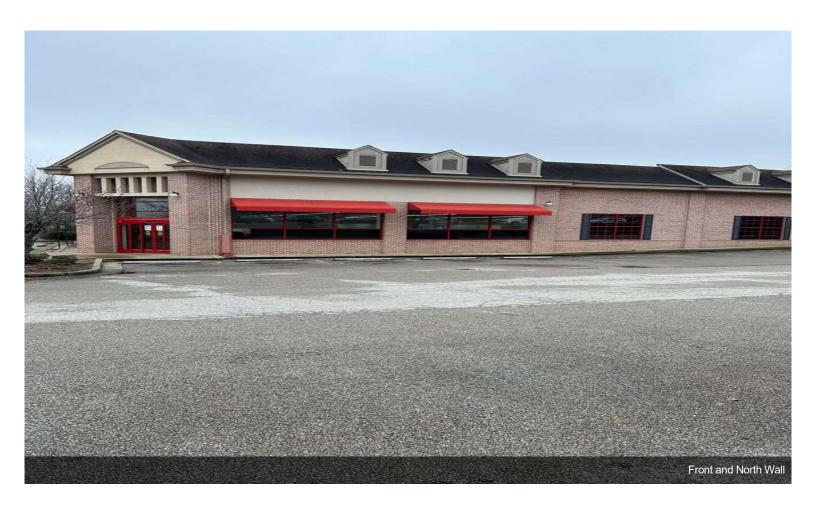

#### \$10.55 /SF/YR

Former CVS Drug Store with Drive Thru/Pick Up window For Sub-Lease, prime Lease expire 10/31/2034.

The building is located on a 1.7 acre Outparcel and the corner (signalized intersection) of Goodman Rd. & Crumpler Blvd.

The building is 13,225 sq. ft. with 61 parking spaces and is located just west of Hwy 78.

The layout is mostly open retail floor plan with an area that was the pharmacy and typical drug store Freezer & Cooler Glass Doors.

In the rear there are 2 Handicap accessible restrooms, an office, a breakroom, a rear receiving double door, and storage space.

The...

- Outparcel freestanding former CVS Drug Store with Drive Thru/Pick Up window
- Located on 1.7 acres with 61 parking spaces
- Stand Alone 13,225 Sq. Ft. building has great visibility from the heavily traveled Goodman Road
- Located in the heart of the Olive Branch Retail Zone just West of Hwy. 78