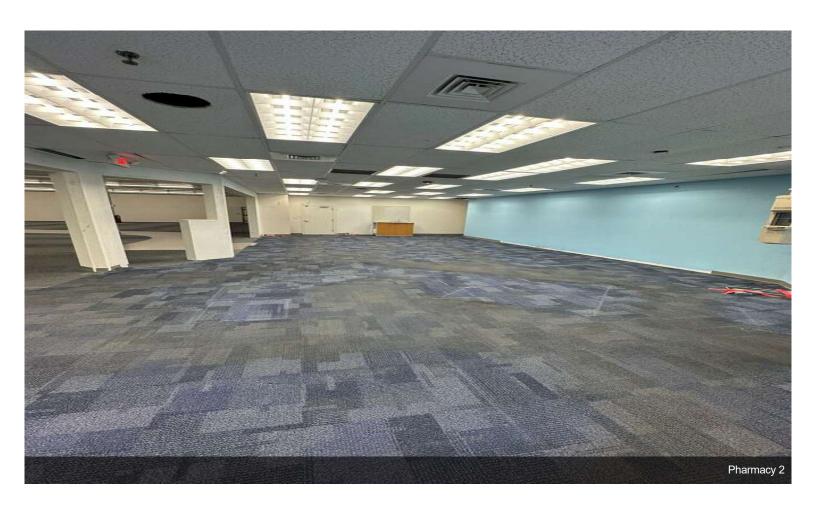

The building is 13,225 sq. ft. with 61 parking spaces and is located just west of Hwy 78.

The layout is mostly open retail floor plan with an area that was the pharmacy and typical drug store Freezer & Cooler Glass Doors.