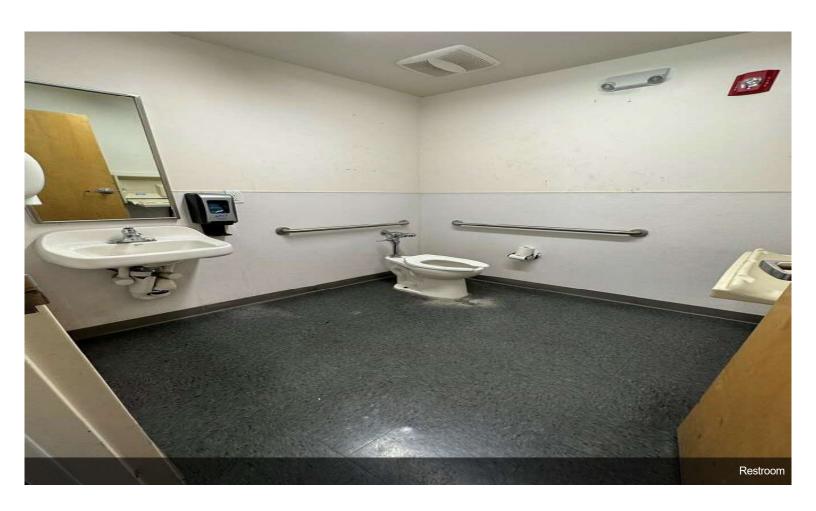

In the rear there are 2 Handicap accessible restrooms, an office, a breakroom, a rear receiving double door, and storage space.

The...

- Outparcel freestanding former CVS Drug Store with Drive Thru/Pick Up window
- Located on 1.7 acres with 61 parking spaces
- Stand Alone 13,225 Sq. Ft. building has great visibility from the heavily traveled Goodman Road
- Located in the heart of the Olive Branch Retail Zone just West of Hwy. 78

In the rear there are 2 Handicap accessible restrooms, an office, a breakroom, a rear receiving double door, and storage space.

The location fronting Goodman Road is the Heart of the city of Olive Branch's retail district. Area Retailers include Kroger, Aldi, Wal- Mart Supercenter, AutoZone, Chick-Fil-A, Panera Bread, Corky's Ribs & BBQ, McDonald's, Burger King, Taco Bell, Applebee's, Zaxby's,