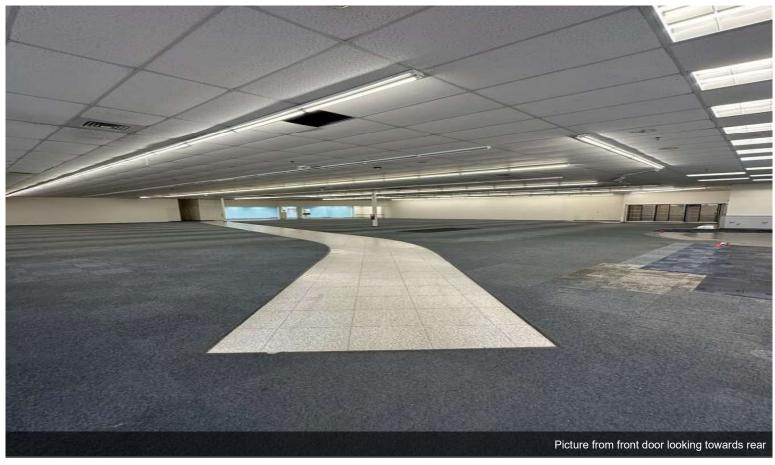

The building is 13,225 sq. ft. with 61 parking spaces and is located just west of Hwy 78.

The layout is mostly open retail floor plan with an area that was the pharmacy and typical drug store Freezer & Cooler Glass Doors.