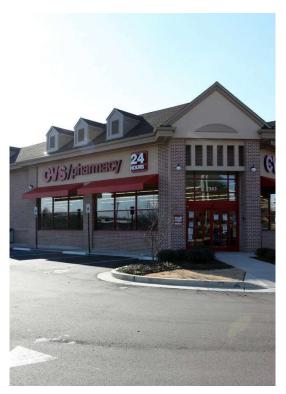

### **CVS**

7363 E Goodman Rd, Olive Branch, MS 38654

#### **CVS**

#### \$10.55 /SF/YR

Former CVS Drug Store with Drive Thru/Pick Up window For Sub-Lease, prime Lease expire 10/31/2034.

The building is located on a 1.7 acre Outparcel and the corner (signalized intersection) of Goodman Rd. & Crumpler Blvd.

#### 7363 E Goodman Rd, Olive Branch, MS 38654

Former CVS Drug Store with Drive Thru/Pick Up window For Sub-Lease. prime Lease expire 10/31/2034. The building is located on a 1.7 acre Outparcel and the corner (signalized intersection) of Goodman Rd. & Crumpler Blvd.