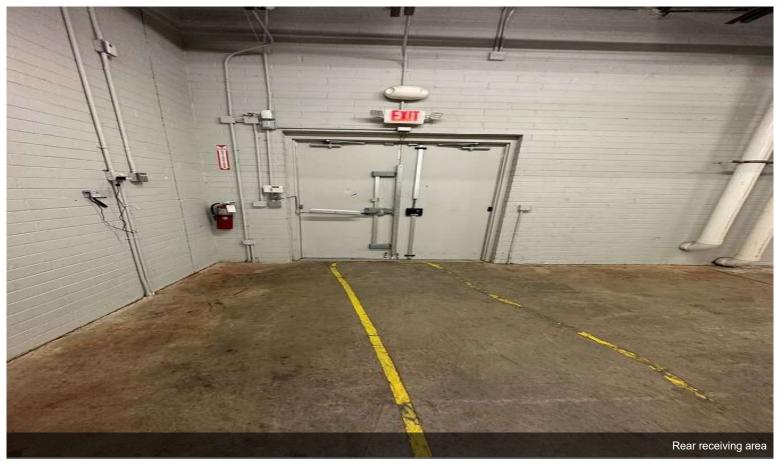

In the rear there are 2 Handicap accessible restrooms, an office, a breakroom, a rear receiving double door, and storage space.

The...

- Outparcel freestanding former CVS Drug Store with Drive Thru/Pick Up window
- Located on 1.7 acres with 61 parking spaces
- Stand Alone 13,225 Sq. Ft. building has great visibility from the heavily traveled Goodman Road
- Located in the heart of the Olive Branch Retail Zone just West of Hwy. 78

In the rear there are 2 Handicap accessible restrooms, an office, a breakroom, a rear receiving double door, and storage space.

The location fronting Goodman Road is the Heart of the city of Olive Branch's retail district. Area Retailers include Kroger, Aldi, Wal- Mart Supercenter, AutoZone, Chick-Fil-A, Panera Bread, Corky's Ribs & BBQ, McDonald's, Burger King, Taco Bell, Applebee's, Zaxby's,