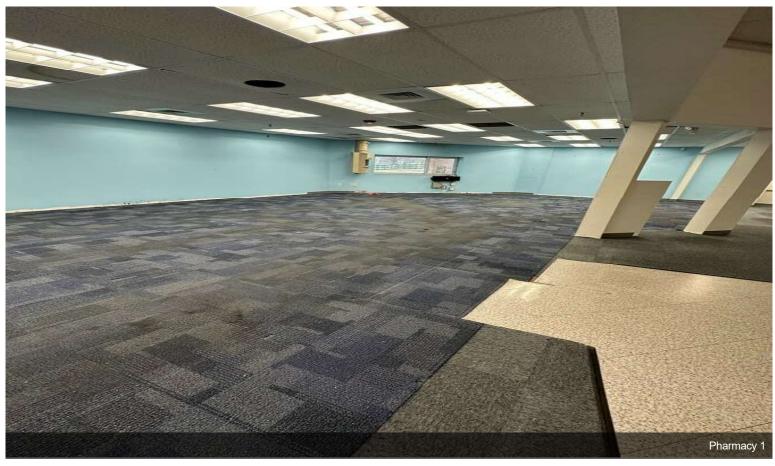

The building is 13,225 sq. ft. with 61 parking spaces and is located just west of Hwy 78.

The layout is mostly open retail floor plan with an area that was the pharmacy and typical drug store Freezer & Cooler Glass Doors.