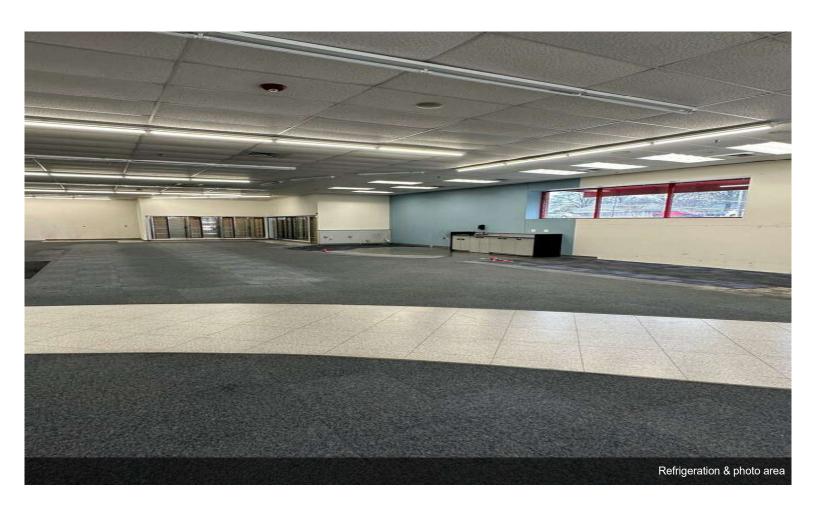

The building is 13,225 sq. ft. with 61 parking spaces and is located just west of Hwy 78.

The layout is mostly open retail floor plan with an area that was the pharmacy and typical drug store Freezer & Cooler Glass Doors.