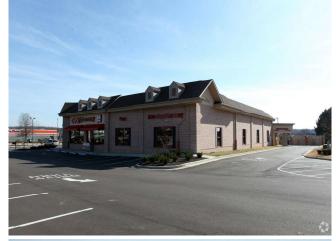

The building is 13,225 sq. ft. with 61 parking spaces and is located just west of Hwy 78.

The layout is mostly open retail floor plan with an area that was the pharmacy and typical drug store Freezer & Cooler Glass Doors.