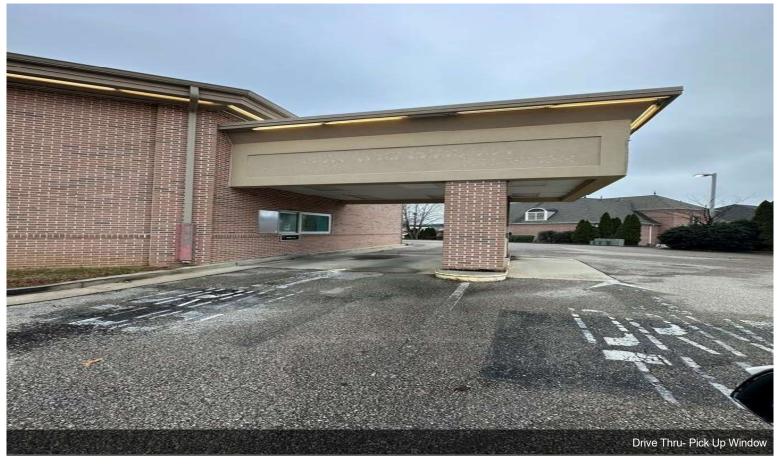

#### \$10.55 /SF/YR

Former CVS Drug Store with Drive Thru/Pick Up window For Sub-Lease, prime Lease expire 10/31/2034.

The building is located on a 1.7 acre Outparcel and the corner (signalized intersection) of Goodman Rd. & Crumpler Blvd.

The building is 13,225 sq. ft. with 61 parking spaces and is located just west of Hwy 78.

The layout is mostly open retail floor plan with an area that was the pharmacy and typical drug store Freezer & Cooler Glass Doors.

In the rear there are 2 Handicap accessible restrooms, an office, a breakroom, a rear receiving double door, and storage space.

The...

- Outparcel freestanding former CVS Drug Store with Drive Thru/Pick Up window
- Located on 1.7 acres with 61 parking spaces
- Stand Alone 13,225 Sq. Ft. building has great visibility from the heavily traveled Goodman Road
- Located in the heart of the Olive Branch Retail Zone just West of Hwy. 78