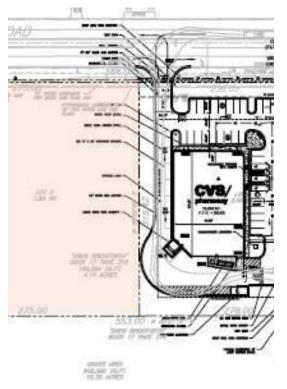

## **Church Road 2 Acre Lot Next of CVS Drug Store**

**Upon Request** 

2 Acre Lot Fronting Church Road located next to the CVS Drug Store located at the corner of Church and Getwell.

The vacant lot has 275 front feet on Church and is 316 feet deep....

## Getwell Rd, Southaven, MS 38672

2 Acre Lot Fronting Church Road located next to the CVS Drug Store located at the corner of Church and Getwell.

The vacant lot has 275 front feet on Church and is 316 feet deep.