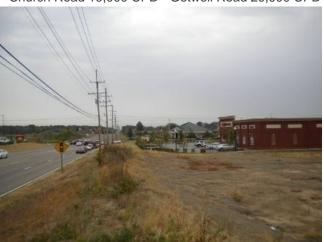

## **Church Road 2 Acre Lot Next of CVS Drug Store**

**Upon Request** 

2 Acre Lot Fronting Church Road located next to the CVS Drug Store located at the corner of Church and Getwell.

The vacant lot has 275 front feet on Church and is 316 feet deep....

## Getwell Rd, Southaven, MS 38672

2 Acre Lot Fronting Church Road located next to the CVS Drug Store located at the corner of Church and Getwell.

The vacant lot has 275 front feet on Church and is 316 feet deep.