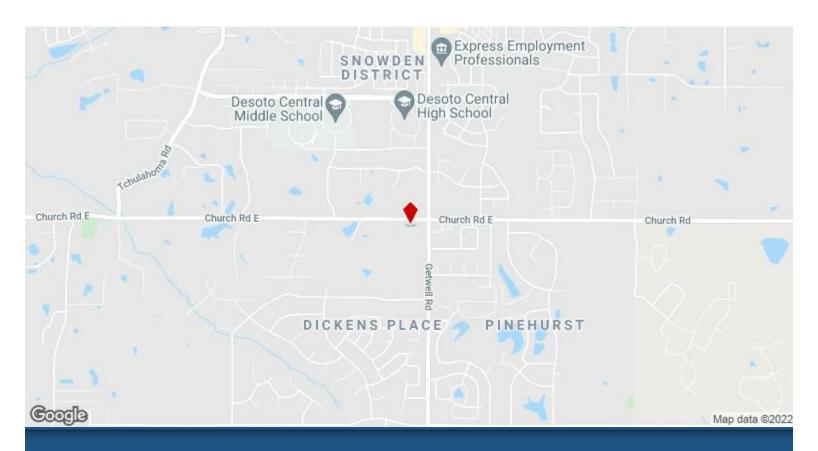

## **Church Road 2 Acre Lot Next of CVS Drug Store**

Getwell Rd, Southaven, MS 38672

## Getwell Rd, Southaven, MS 38672

2 Acre Lot Fronting Church Road located next to the CVS Drug Store located at the corner of Church and Getwell.

The vacant lot has 275 front feet on Church and is 316 feet deep.