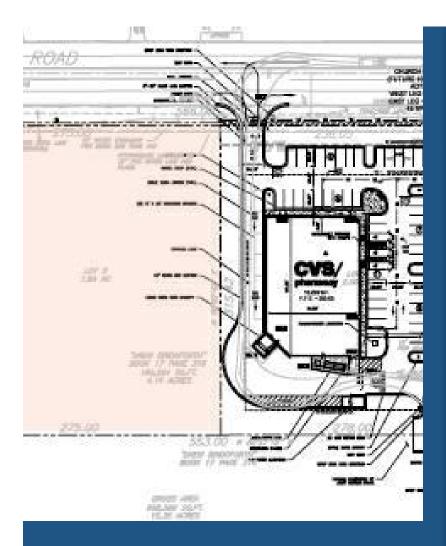

## **Church Road 2 Acre Lot Next of CVS Drug Store**

**Upon Request** 

2 Acre Lot Fronting Church Road located next to the CVS Drug Store located at the corner of Church and Getwell.

The vacant lot has 275 front feet on Church and is 316 feet deep....

## Getwell Rd, Southaven, MS 38672

2 Acre Lot Fronting Church Road located next to the CVS Drug Store located at the corner of Church and Getwell.

The vacant lot has 275 front feet on Church and is 316 feet deep.