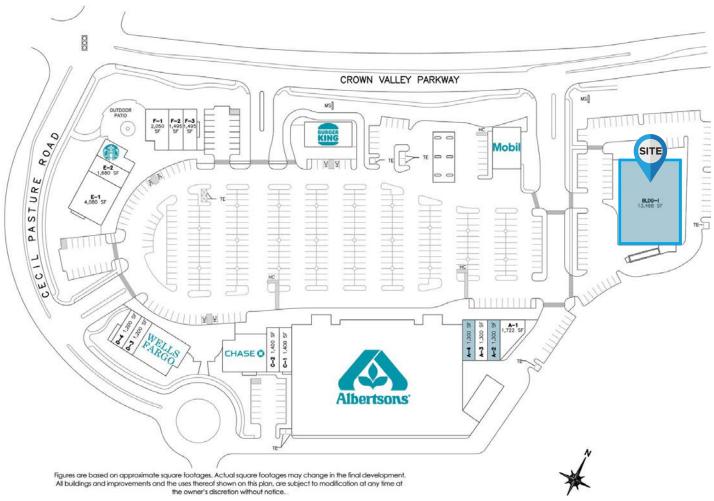

±13,488 SF CVS SURPLUS 27702 CROWN VALLEY PKWY, STE 1, LADERA RANCH, CA

#### **PROPERTY FEATURES**

- ±13,488 SF former CVS pharmacy available.
- Drive thru on West side of building.
- Easy access to I-5 freeway.
- Located at the gateway to the Ladera Ranch Community with over 24,000 residents.
- Strong density and demographics
- Directly across the street from Cox Sports Park.
- Just East of Providence Mission Hospital.