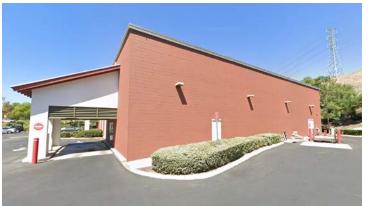

±13,488 SF CVS SURPLUS 27702 CROWN VALLEY PKWY, STE 1, LADERA RANCH, CA

#### **PROPERTY FEATURES**

- ±13,488 SF former CVS pharmacy available.
- Drive thru on West side of building.
- Easy access to I-5 freeway.
- Located at the gateway to the Ladera Ranch Community with over 24,000 residents.
- Strong density and demographics
- Directly across the street from Cox Sports Park.
- Just East of Providence Mission Hospital.