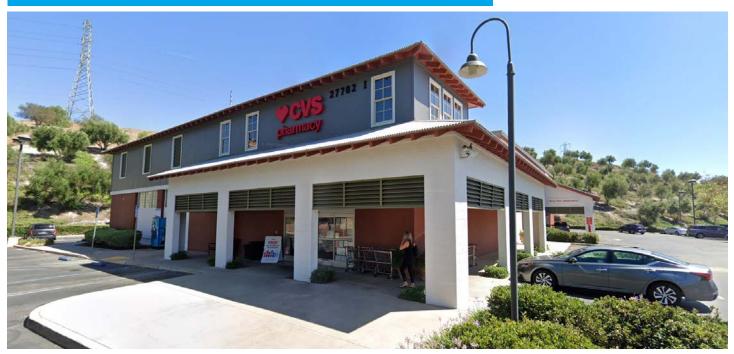

±13,488 SF CVS SURPLUS 27702 CROWN VALLEY PKWY, STE 1, LADERA RANCH, CA

#### **PROPERTY FEATURES**

- ±13,488 SF former CVS pharmacy available.
- Drive thru on West side of building.
- Easy access to I-5 freeway.
- Located at the gateway to the Ladera Ranch Community with over 24,000 residents.
- Strong density and demographics
- Directly across the street from Cox Sports Park.
- Just East of Providence Mission Hospital.