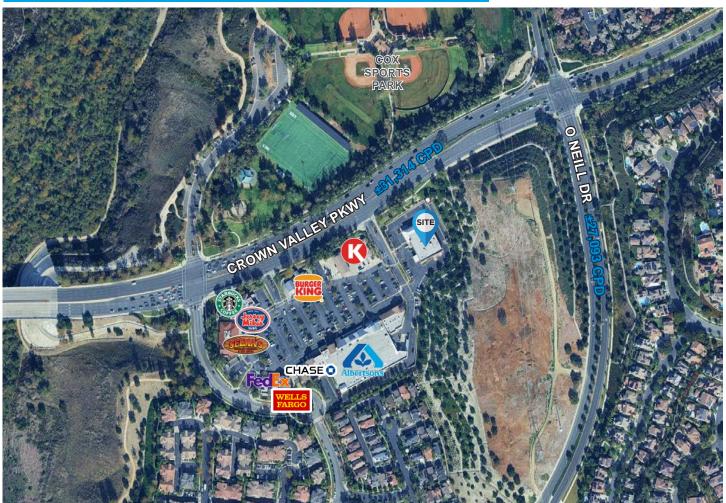

#### **PROPERTY FEATURES**

- ±13,488 SF former CVS pharmacy available.
- Drive thru on West side of building.
- Easy access to I-5 freeway.
- Located at the gateway to the Ladera Ranch Community with over 24,000 residents.
- Strong density and demographics
- Directly across the street from Cox Sports Park.
- Just East of Providence Mission Hospital.

### **TRAFFIC COUNTS**

±31,314 CPD on Crown Valley Pkwy and ±27,093 CPD on O'Neill Dr

Jack Meyer Associate +1 909 406 4000 jmeyer@catalystretail.com Lic. #02030240 John Jennings
Partner
+1 909 406 4000
jjennings@catalystretail.com
Lic. #02025511