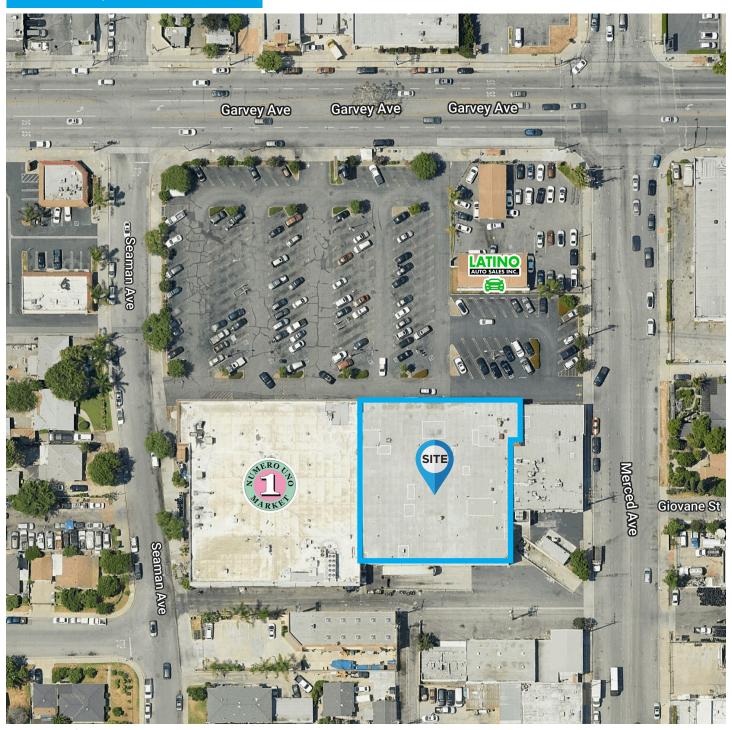

# FOR LEASE

9920 GARVEY AVE EL MONTE, CA

#### PROPERTY FEATURES

- ±19,900 SF
- Less than 1 mile East of Rosemead Blvd.
- Easy Access to 10 & 60 Freeways
- Strong Density
- 10+ Schools in 3-Mile Radius
- Loading Dock with Roll-Up Door

#### TRAFFIC COUNTS

On E Garvey Ave & S Alhambra Ave:

13,466 CPD

Jack Meyer Associate 1 909 406 4000 jmeyer@catalystretail.com Lic. #02030240 John Jennings
Partner
1 909 406 4000
jjennings@catalystretail.com
Lic. #02025511