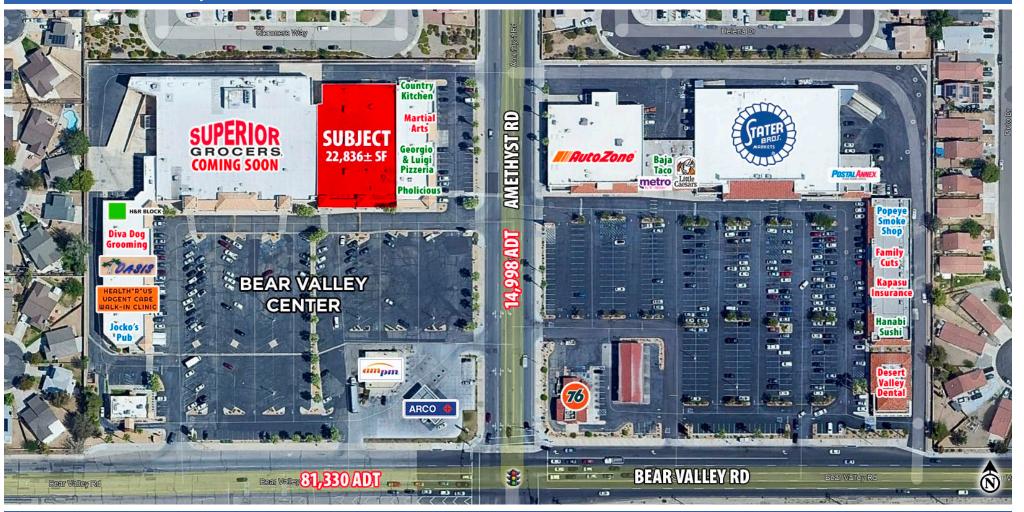

# **Property Description:**

The subject property is a  $22,836\pm$  SF junior anchor box available for sale within the Bear Valley Center in Victorville, CA.

# **Property Highlights:**

A new Superior Grocers location is planned to anchor the shopping center adjacent to the subject property which is scheduled to open Q2 2024. National retailers in the trade area include Wal-Mart Supercenter, Best Buy, Home Depot, Lowe's, Kohl's, Macy's, Barnes & Noble, JC Penny, Staples, Michael's, Dick's Sporting Goods, Hobby Lobby, 99 Cents Only, Sprout's and more.