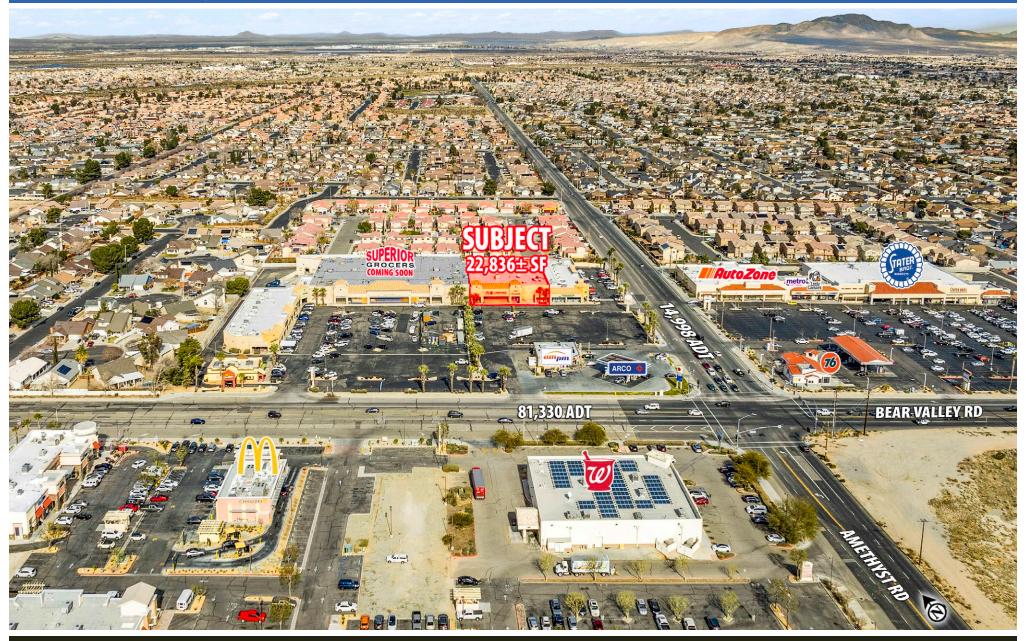

# HIGH TRAFFIC LOCATION · 96,500± CARS PER DAY · BEAR VALLEY CENTER

# 22,836± SF FORMER CVS PHARMACY SPACE FOR SALE

13650 Bear Valley Rd · Victorville, CA 92392

# **Property Description:**

The subject property is a  $22,836\pm$  SF junior anchor box available for sale within the Bear Valley Center in Victorville, CA.

# **Property Highlights:**

A new Superior Grocers location is planned to anchor the shopping center adjacent to the subject property which is scheduled to open Q2 2024. National retailers in the trade area include Wal-Mart Supercenter, Best Buy, Home Depot, Lowe's, Kohl's, Macy's, Barnes & Noble, JC Penny, Staples, Michael's, Dick's Sporting Goods, Hobby Lobby, 99 Cents Only, Sprout's and more.

### 2024 Traffic Counts:

Bear Valley Rd: (E/W) 81,508 Amethyst Rd (N/S): 9,651

Total: 96,506 Avg Daily Traffic

Data Sources: Claritas, LLC: Kalibrate TrafficMetrix