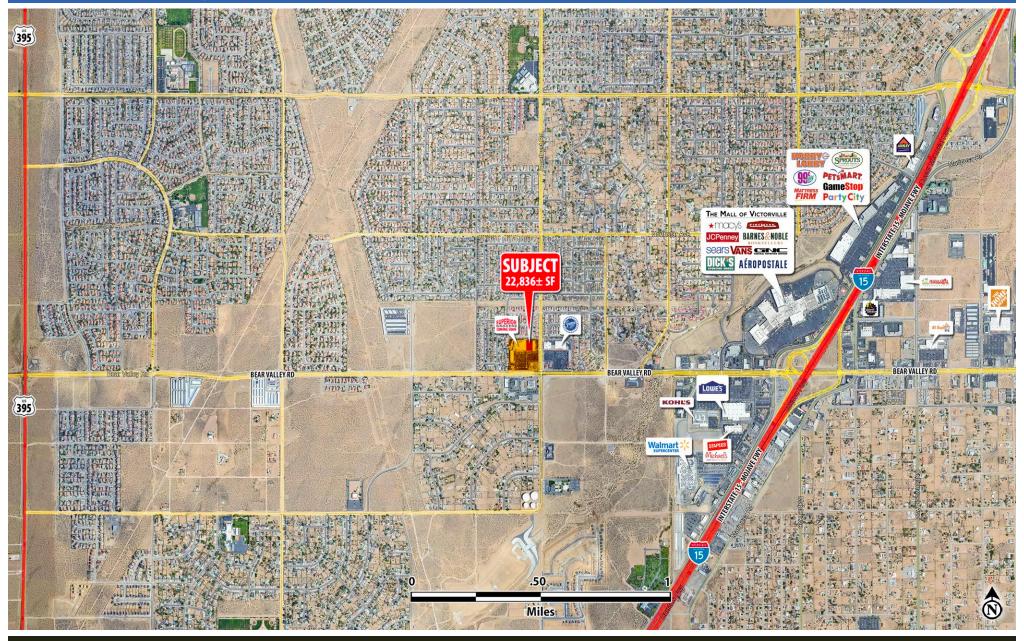

# **Property Description:**

The subject property is a  $22,836\pm$  SF junior anchor box available for sale within the Bear Valley Center in Victorville, CA.

# **Property Highlights:**

A new Superior Grocers location is planned to anchor the shopping center adjacent to the subject property which is scheduled to open Q2 2024. National retailers in the trade area include Wal-Mart Supercenter, Best Buy, Home Depot, Lowe's, Kohl's, Macy's, Barnes & Noble, JC Penny, Staples, Michael's, Dick's Sporting Goods, Hobby Lobby, 99 Cents Only, Sprout's and more.