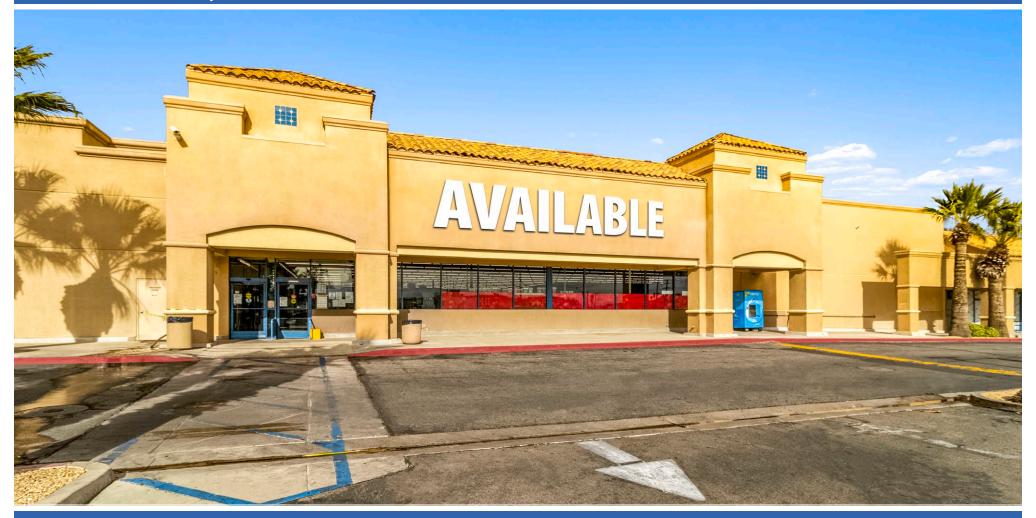

# 22,836± SF FORMER CVS PHARMACY SPACE FOR SALE

13650 Bear Valley Rd · Victorville, CA 92392

# **Property Description:**

The subject property is a  $22,836\pm$  SF junior anchor box available for sale within the Bear Valley Center in Victorville, CA.