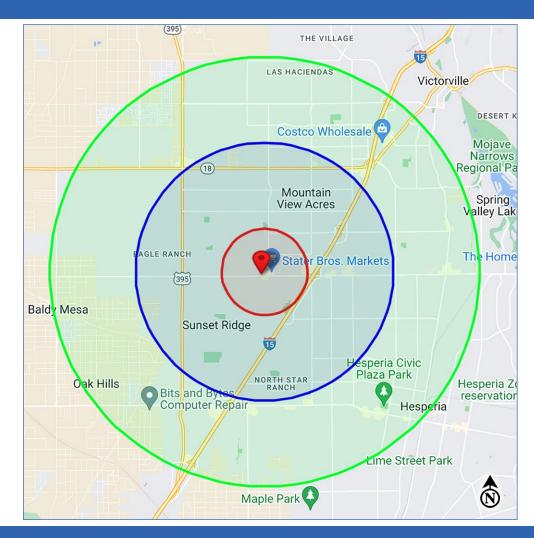

**Available Space:** 22,836± SF Junior Anchor space

**Sale Price:** Please contact agent for more information.

| 2024 Demographics:       | 1 Mile   | 3 Miles  | 5 Miles  |
|--------------------------|----------|----------|----------|
| <b>Total Population:</b> | 10,244   | 76,676   | 193,107  |
| Total Households:        | 2,932    | 21,174   | 53,843   |
| Avg. HH Income:          | \$80,934 | \$90,053 | \$86,042 |
| Total Daytime Pop:       | 8,448    | 68,441   | 153,756  |