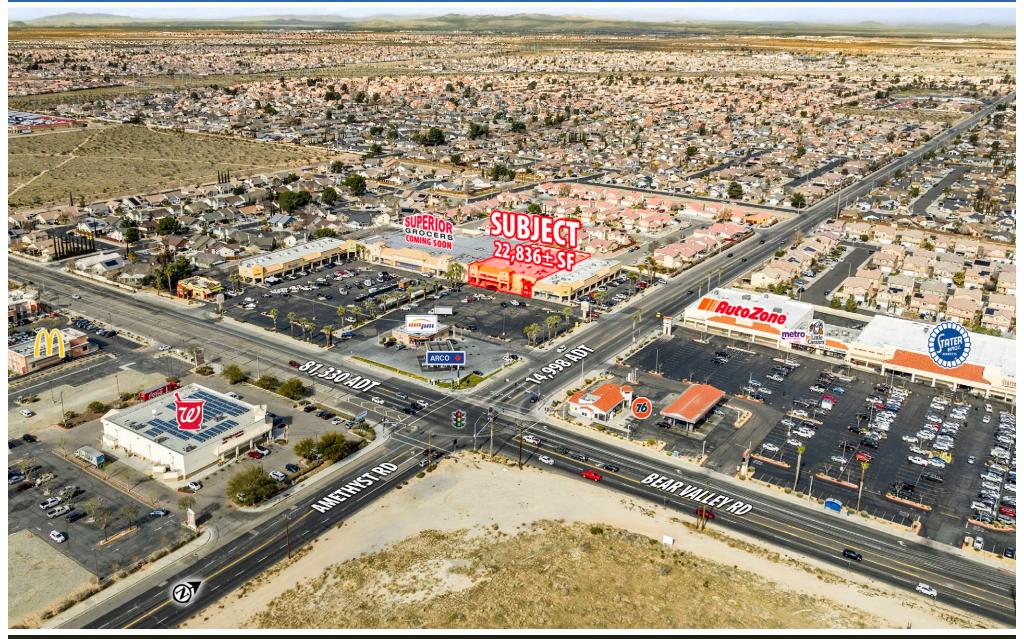

# **Property Description:**

The subject property is a  $22,836\pm$  SF junior anchor box available for sale within the Bear Valley Center in Victorville, CA.

# **Property Highlights:**

A new Superior Grocers location is planned to anchor the shopping center adjacent to the subject property which is scheduled to open Q2 2024. National retailers in the trade area include Wal-Mart Supercenter, Best Buy, Home Depot, Lowe's, Kohl's, Macy's, Barnes & Noble, JC Penny, Staples, Michael's, Dick's Sporting Goods, Hobby Lobby, 99 Cents Only, Sprout's and more.

### 2024 Traffic Counts:

Bear Valley Rd: (E/W) 81,508 Amethyst Rd (N/S): 9,651

Total: 96,506 Avg Daily Traffic

Data Sources: Claritas, LLC: Kalibrate TrafficMetrix