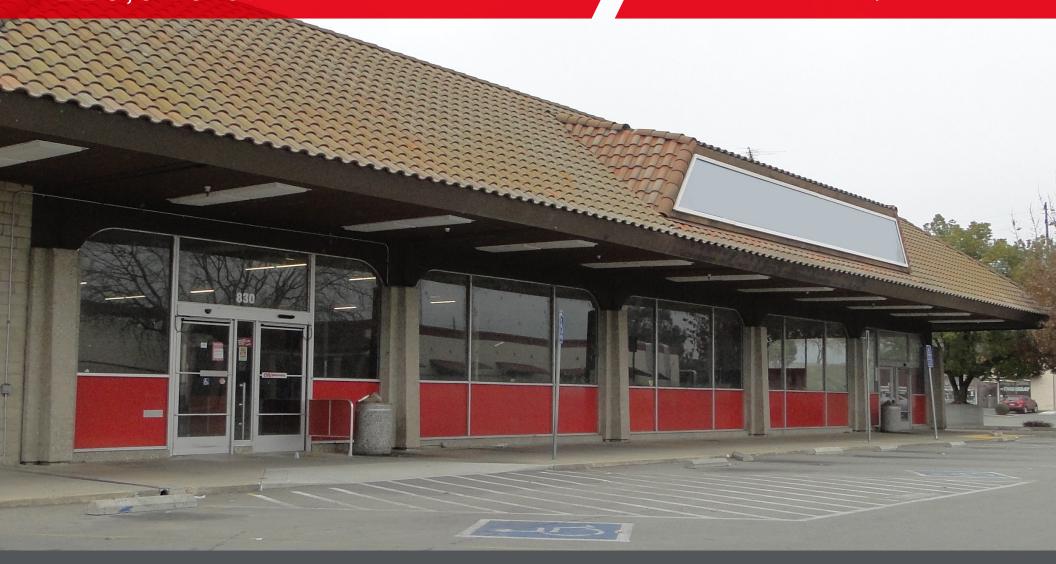

#### **ABOUT**

# 830 J STREET MARYSVILLE, CA 95901

#### PROPERTY PROFILE

**Location:** 830 J Street

Marysville, CA 95901

**Space Available:** ±26,946 SF

**APN:** 010-026-007-000

**Zoning:** Commercial

Trade Area Neighbors: SaveMart, Mountain Mike's Pizza, Chase

#### **PROPERTY HIGHLIGHTS**

- Former CVS Pharmacy
- Ample Parking
- Excellent visibility off of HW 20/Colusa Avenue and great signage from scenic overlooking bridge.
- Located nearby Yuba County Government Center
- Excellent signage
- Neighborhood Location