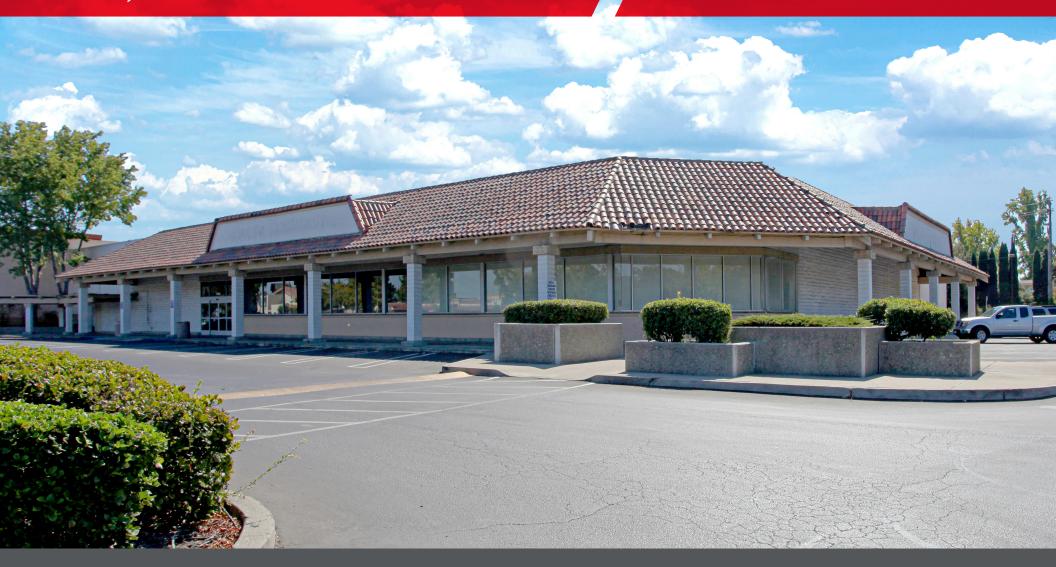

#### **ABOUT**

# 7464 PACIFIC AVE STOCKTON, CA 95207

#### **PROPERTY PROFILE**

**Location:** 7464 Pacific Avenue

Stockton, CA 95207

**Space Available:** ±26,9865 SF

**APN:** 081-500-18

**Zoning:** Commercial

Trade Area Neighbors: Save Mart, Dollar Tree, TJ Maxx, Smart &

#### **PROPERTY HIGHLIGHTS**

- Former CVS Pharmacy
- Ample Parking
- Located in a retail trade area of Stockton
- Adjacent from Save Mart, the anchor for Hammer Ranch Shopping Center
- Minutes from Interstate 5
- Neighborhood Location