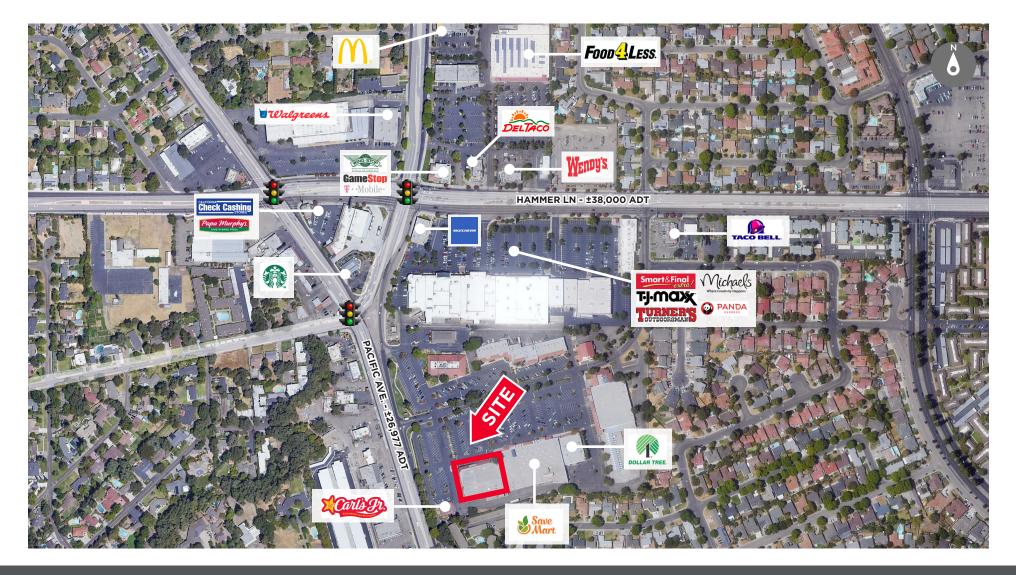

#### **AERIAL - CLOSE UP**

## 7464 PACIFIC AVE STOCKTON, CA 95207

Blair J. Wheatley Director

+1 916 329 1547 blair.wheatley@cushwake.com LIC #01499974 James Teare, CRRP, CRX, CLS Senior Director

+1 916 329 1548 james.teare@cushwake.com LIC #01111851 400 Capitol Mall, Suite 1800 Sacramento, CA 95814 T: +1 916 288 4800 F: +1 916 446 0024 cushmanwakefield.com

#### **PROPERTY PROFILE**

**Location:** 7464 Pacific Avenue

Stockton, CA 95207

**Space Available:** ±26,9865 SF

**APN:** 081-500-18

**Zoning:** Commercial

Trade Area Neighbors: Save Mart, Dollar Tree, TJ Maxx, Smart &

Final Extra!, Michaels, Skechers Outlet

and Turner's Outdoorsman

#### **PROPERTY HIGHLIGHTS**

- Former CVS Pharmacy
- Ample Parking
- Located in a retail trade area of Stockton
- Adjacent from Save Mart, the anchor for Hammer Ranch Shopping Center
- Minutes from Interstate 5
- Neighborhood Location