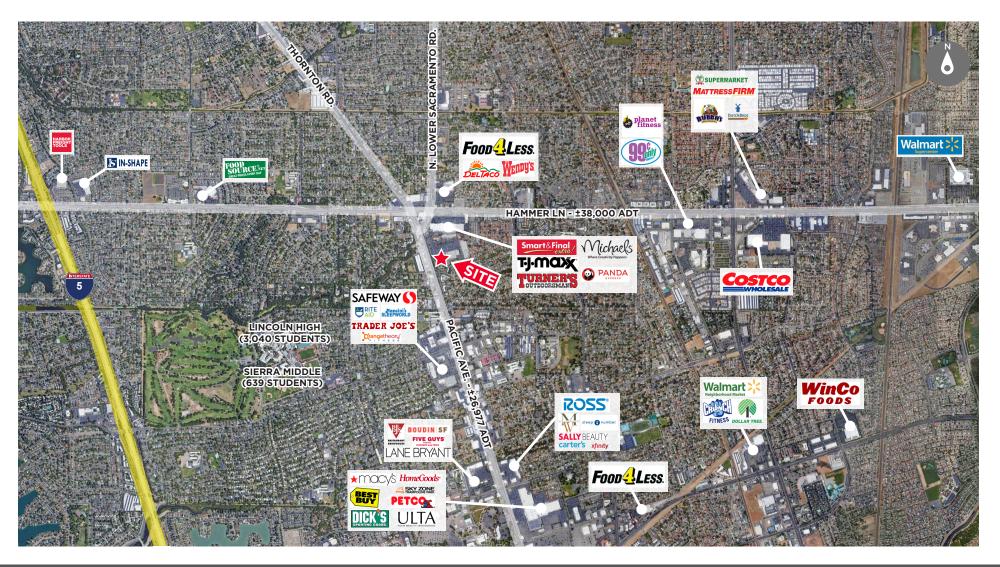

#### **AERIAL - FAR**

# 7464 PACIFIC AVE STOCKTON, CA 95207

Blair J. Wheatley Director

+1 916 329 1547 blair.wheatley@cushwake.com LIC #01499974 James Teare, CRRP, CRX, CLS Senior Director

+1 916 329 1548 james.teare@cushwake.com LIC #01111851 400 Capitol Mall, Suite 1800 Sacramento, CA 95814 T: +1 916 288 4800 F: +1 916 446 0024

#### **PROPERTY PROFILE**

**Location:** 7464 Pacific Avenue

Stockton, CA 95207

**Space Available:** ±26,9865 SF

**APN:** 081-500-18

**Zoning:** Commercial

Trade Area Neighbors: Save Mart, Dollar Tree, TJ Maxx, Smart &

Final Extra!, Michaels, Skechers Outlet

and Turner's Outdoorsman

#### **PROPERTY HIGHLIGHTS**

- Former CVS Pharmacy
- Ample Parking
- Located in a retail trade area of Stockton
- Adjacent from Save Mart, the anchor for Hammer Ranch Shopping Center
- Minutes from Interstate 5
- Neighborhood Location