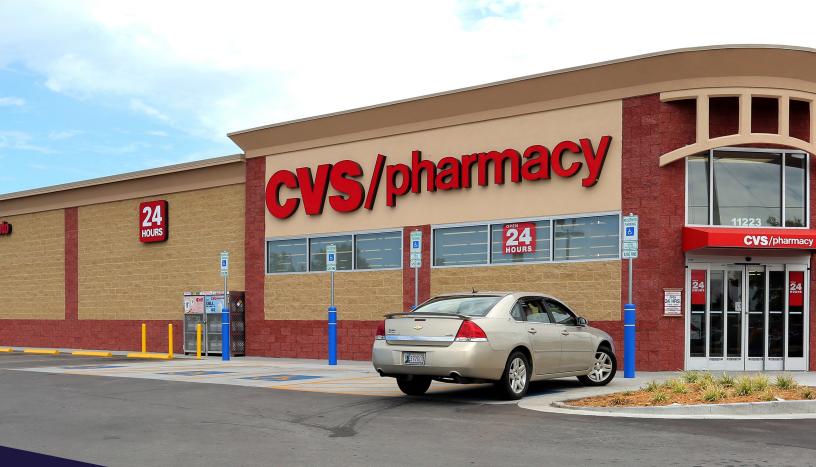

## FOR SUBLEASE

± 13,225 SF | RETAIL

11223 E 31ST ST TULSA, OK 74146

## PROPERTY **Highlights**

- **AVAILABLE SPACE: ± 13,225 SF**
- LEASE RATE: \$10.00 psf NNN
- SUBLEASE ENDS: 12/31/2040
- Built in 2014
- Former CVS Pharmacy
- 125' of frontage on E 31st St
- Parking 2.48/1,000 SF
- Traffic volume of ± 27,000 daily at the corner of Garnett Rd & E 31st St
- Easy access to Hwy 169
- Garnett Crossing, Sonora Square, Walmart Neighborhood Market, Starbucks, Whataburger, Bank of Oklahoma & other great retailers with 1 mile of this property