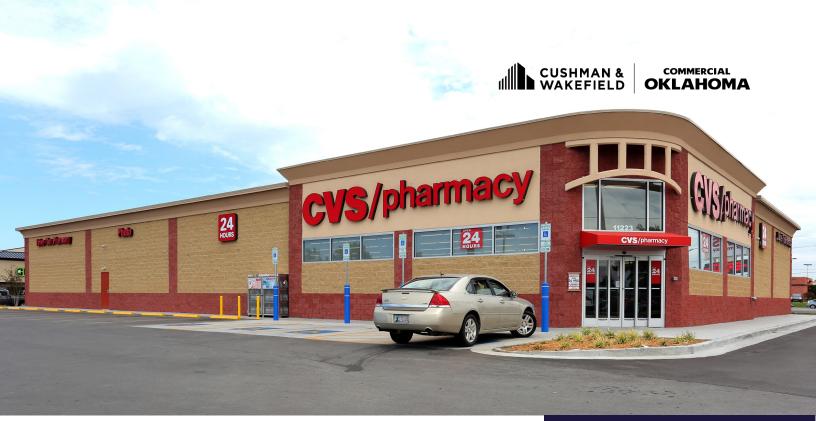

## FOR SUBLEASE

11223 E 31ST ST TULSA, OK 74146

± 13,225 SF RETAIL

CONTACT US

JACK BARKLEY | +1 918 703 4940 ASSOCIATE BROKER | jbarkley@commercialoklahoma.com

111 S Elgin Avenue, Suite 100 | Tulsa, OK 74120 + 1 918 340 6970 | commercialoklahoma.com

## PROPERTY **Highlights**

- **AVAILABLE SPACE: ± 13,225 SF**
- LEASE RATE: \$10.00 psf NNN
- SUBLEASE ENDS: 12/31/2040
- Built in 2014
- Former CVS Pharmacy
- 125' of frontage on E 31st St
- Parking 2.48/1,000 SF
- Traffic volume of ± 27,000 daily at the corner of Garnett Rd & E 31st St
- Easy access to Hwy 169
- Garnett Crossing, Sonora Square, Walmart Neighborhood Market, Starbucks, Whataburger, Bank of Oklahoma & other great retailers with 1 mile of this property