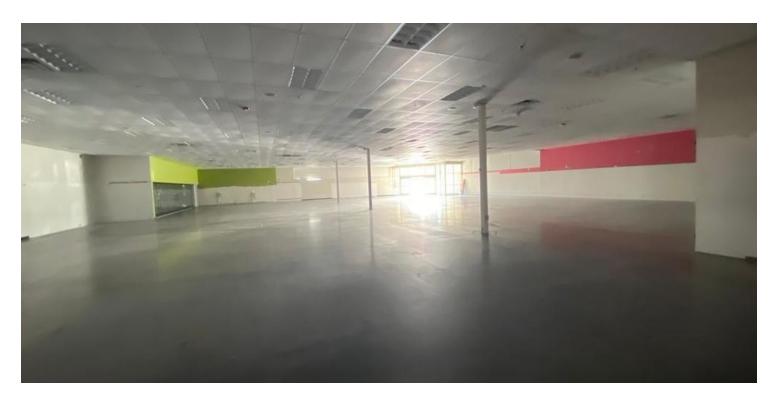

#### **PROPERTY DESCRIPTION**

Free-standing former CVS Pharmacy available for sublease built in 2015 consisting of approximately 14,600 square feet situated on a 7,461.0212 square meter lot. The property is supported by 120 parking stalls and available thru January 2041.