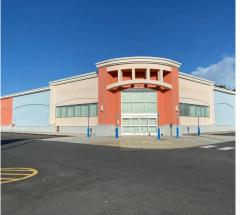

#### **PROPERTY DESCRIPTION**

Free-standing former CVS Pharmacy available for sublease built in 2015 consisting of approximately 14,600 square feet situated on a 7,461.0212 square meter lot. The property is supported by 120 parking stalls and available thru January 2041.

It is situated in a dense urban setting located on one of the main arteries in the area, Roberto Sanchez Vilella (Campo Rico) Avenue, within the Country Club Development of the Carolina Municipality. Other uses in the area include medical offices, retail stores, fast food establishments, pharmacies, gas stations, banks, and supermarkets, among many others.