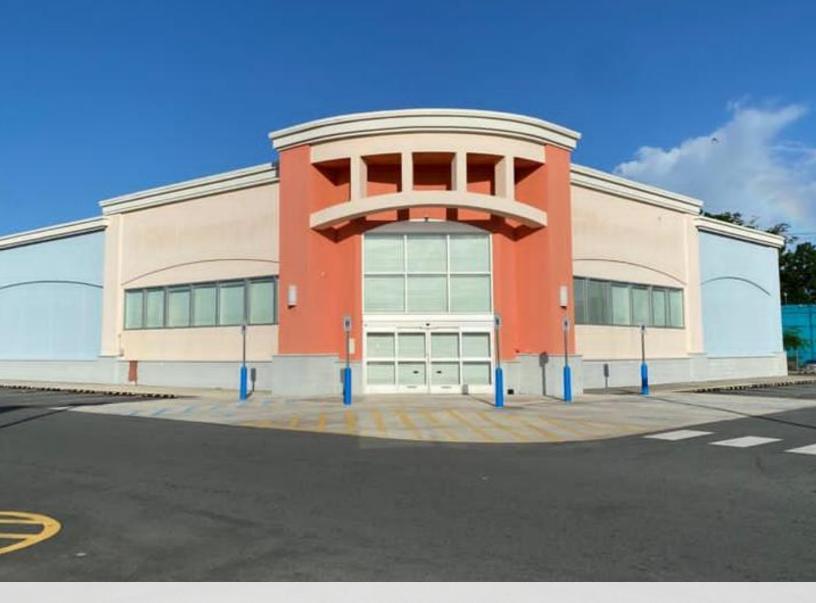

#### **PROPERTY DESCRIPTION**

Free-standing former CVS Pharmacy available for sublease built in 2015 consisting of approximately 14,600 square feet situated on a 7,461.0212 square meter lot. The property is supported by 120 parking stalls and available thru January 2041.

It is situated in a dense urban setting located on one of the main arteries in the area, Roberto Sanchez Vilella (Campo Rico) Avenue, within the Country Club Development of the Carolina Municipality. Other uses in the area include medical offices, retail stores, fast food establishments, pharmacies, gas stations, banks, and supermarkets, among many others.