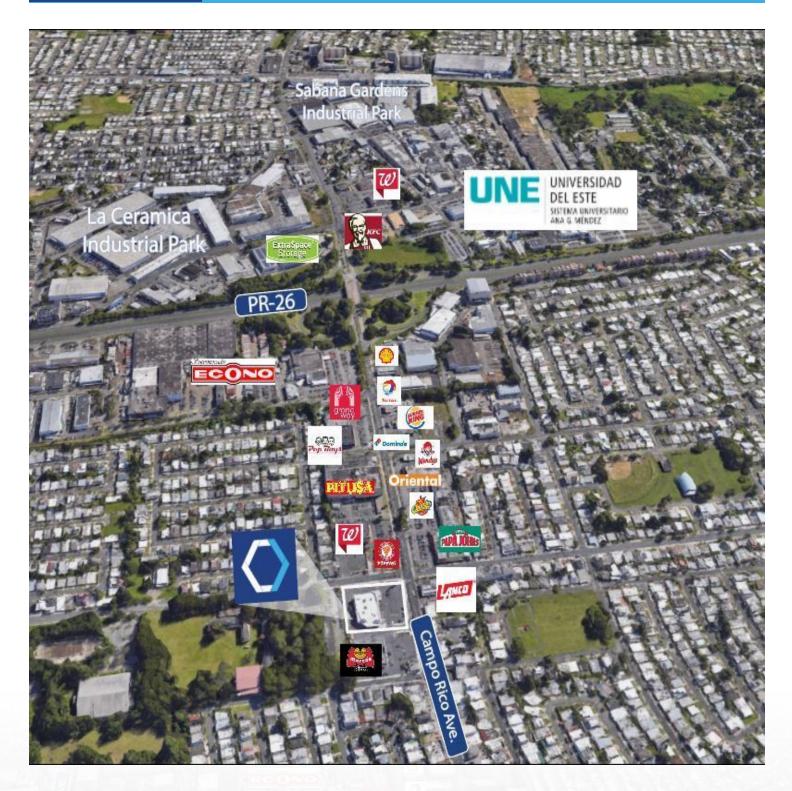

## Location Map

For More Information

It is situated in a dense urban setting located on one of the main arteries in the area, Roberto Sanchez Vilella (Campo Rico) Avenue, within the Country Club Development of the Carolina Municipality. Other uses in the area include medical offices, retail stores, fast food establishments, pharmacies, gas stations, banks, and supermarkets, among many others.