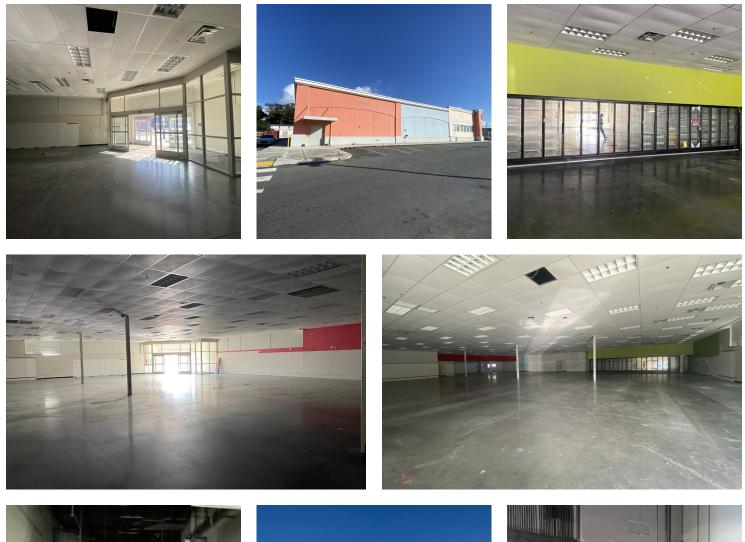

es in the area, Roberto Sanchez Vilella (Campo Rico) Avenue, within the Country Club Development of the Carolina Municipality. Other uses in the area include medical offices, retail stores, fast food establishments, pharmacies, gas stations, banks, and supermarkets, among many others.

- Back-up power generator
- · Loading/receiving areas
- · Sprinkler and fire safety system

For More Information

#### **ANDREA SUAREZ**

787.778.7000 andrea@christiansencommercial.com

#### RYAN CHRISTIANSEN, CCIM

787.778.7000 ryan@christiansencommercial.com

#### **OFFERING SUMMARY**

| Lease Rate:    | \$40,000.00 per month (NNN) |
|----------------|-----------------------------|
| Lot Size:      | 1.844 Acres                 |
| Building Size: | 14,600 SF                   |

### **Additional Photos**









For More Information

#### **ANDREA SUAREZ**

787.778.7000 andrea@christiansencommercial.com

#### RYAN CHRISTIANSEN, CCIM

787.778.7000 ryan@christiansencommercial.com

## Location Map



For More Information

#### **ANDREA SUAREZ**

787.778.7000 andrea@christiansencommercial.com

#### RYAN CHRISTIANSEN, CCIM

787.778.7000 ryan@christiansencommercial.com