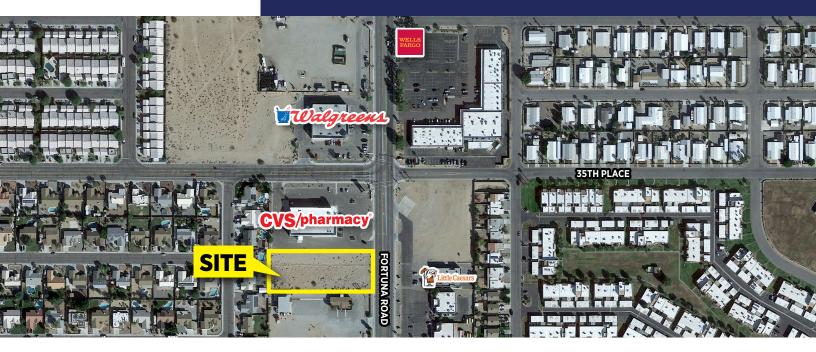

# 11464 S FORTUNA ROAD YUMA, AZ

#### **FEATURES:**

- CONVENIENTLY LOCATED LESS THAN A HALF MILE FROM INTERSTATE 8
- STRONG HOUSEHOLD INCOMES
- COMMERCIALLY ZONED WITH FRONTAGE ON FORTUNA ROAD
- MULTIPLE LARGE NATIONAL RETAILERS IN THE IMMEDIATE TRADE AREA
- SIGNALIZED INTERSECTION
- GOOD VISIBILITY FROM INTERSECTION

### **NEIGHBORING TENANTS:**