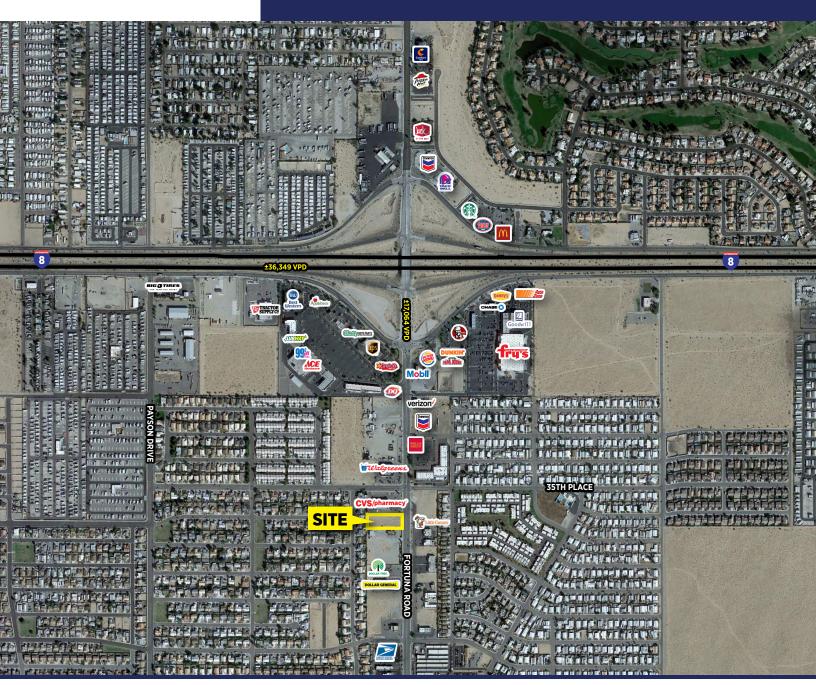

### 2021 ESTIMATED TRAFFIC COUNTS ESRI 2021 N/S ON FORTUNA ROAD: ±17,064 VPD E/W ON INTERSTATE 8: ±36,349 VPD

BRENT MALLONEE brent.mallonee@cushwake.com +1 602 224 4437