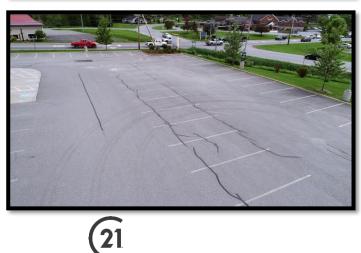

Level lot offers ample parking (70) with 4 handicap, no-step parking spaces located at front entrance.

Drive-through window access at rear of building.

Access via Route 5 and Commons Drive off Shattuck Hill Road.