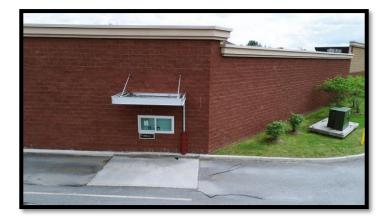

Level lot offers ample parking (70) with 4 handicap, no-step parking spaces located at front entrance.

Drive-through window access at rear of building.

Access via Route 5 and Commons Drive off Shattuck Hill Road.