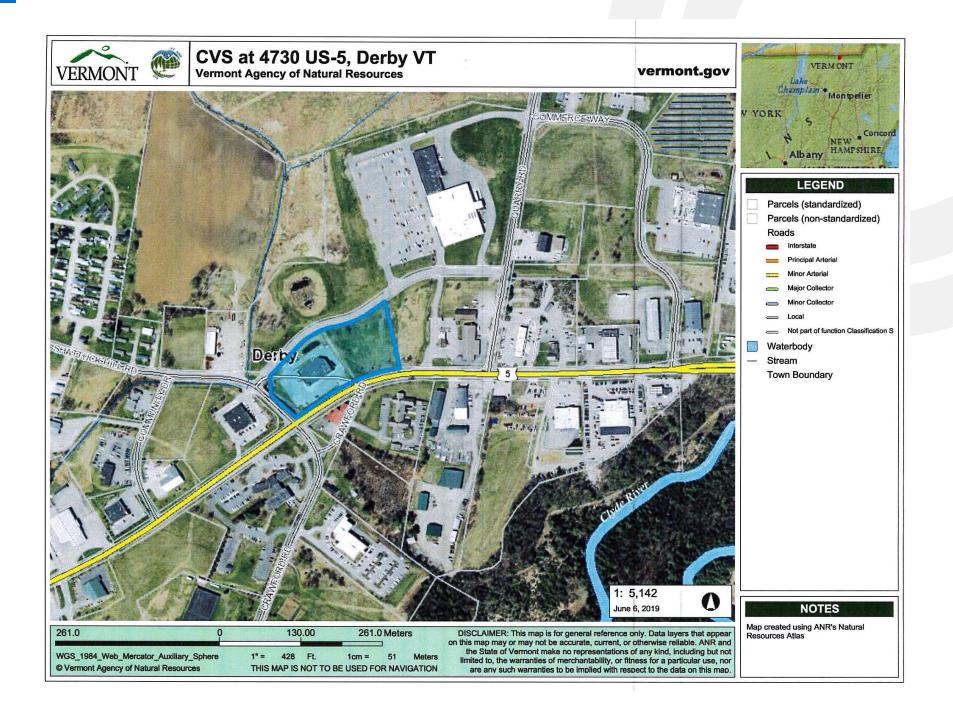

### 4730 ROUTE 5, DERBY, VT

### FORMER CVS PHARMACY

This 13,225 sq. ft., 1-story building was built in 2014.

Highly visible setting on US-5 just a half-mile from I-91/Exit 28 with 2018 Average Annual Daily Traffic count of 11,900.

Level lot offers ample parking (70) with 4 handicap, no-step parking spaces located at front entrance.

Drive-through window access at rear of building.

Access via Route 5 and Commons Drive off Shattuck Hill Road.