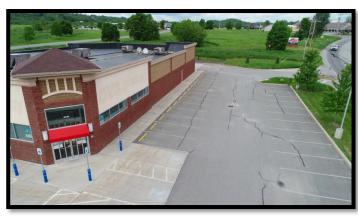

### FORMER CVS PHARMACY

This 13,225 sq. ft., 1-story building was built in 2014.

Highly visible setting on US-5 just a half-mile from I-91/Exit 28 with 2018 Average Annual Daily Traffic count of 11,900.

Level lot offers ample parking (70) with 4 handicap, no-step parking spaces located at front entrance.

Drive-through window access at rear of building.

Access via Route 5 and Commons Drive off Shattuck Hill Road.