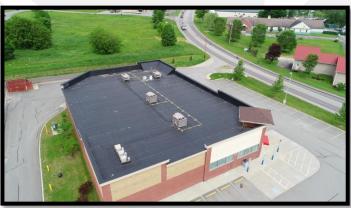

### FORMER CVS PHARMACY

This 13,225 sq. ft., 1-story building was built in 2014.

Highly visible setting on US-5 just a half-mile from I-91/Exit 28 with 2018 Average Annual Daily Traffic count of 11,900.