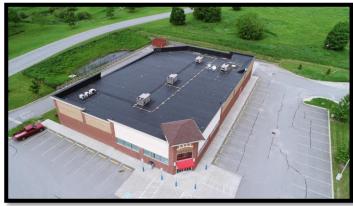

### FORMER CVS PHARMACY

This 13,225 sq. ft., 1-story building was built in 2014.

Highly visible setting on US-5 just a half-mile from I-91/Exit 28 with 2018 Average Annual Daily Traffic count of 11,900.

Level lot offers ample parking (70) with 4 handicap, no-step parking spaces located at front entrance.

Drive-through window access at rear of building.

Access via Route 5 and Commons Drive off Shattuck Hill Road.