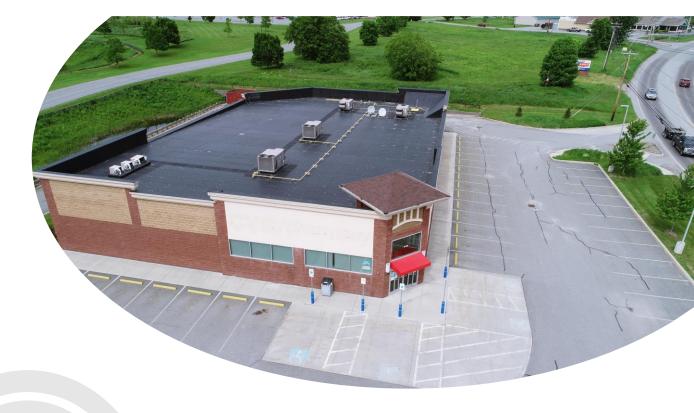

### FORMER CVS PHARMACY

This 13,225 sq. ft., 1-story building was built in 2014.

Highly visible setting on US-5 just a half-mile from I-91/Exit 28 with 2018 Average Annual Daily Traffic count of 11,900.

Level lot offers ample parking (70) with 4 handicap, no-step parking spaces located at front entrance.

Drive-through window access at rear of building.

Access via Route 5 and Commons Drive off Shattuck Hill Road.