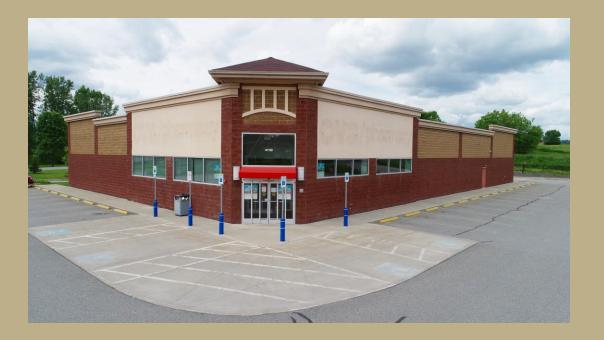

### FORMER CVS PHARMACY

This 13,225 sq. ft., 1-story building was built in 2014.

Highly visible setting on US-5 just a half-mile from I-91/Exit 28 with 2018 Average Annual Daily Traffic count of 11,900.

Level lot offers ample parking (70) with 4 handicap, no-step parking spaces located at front entrance.

Drive-through window access at rear of building.

Access via Route 5 and Commons Drive off Shattuck Hill Road.