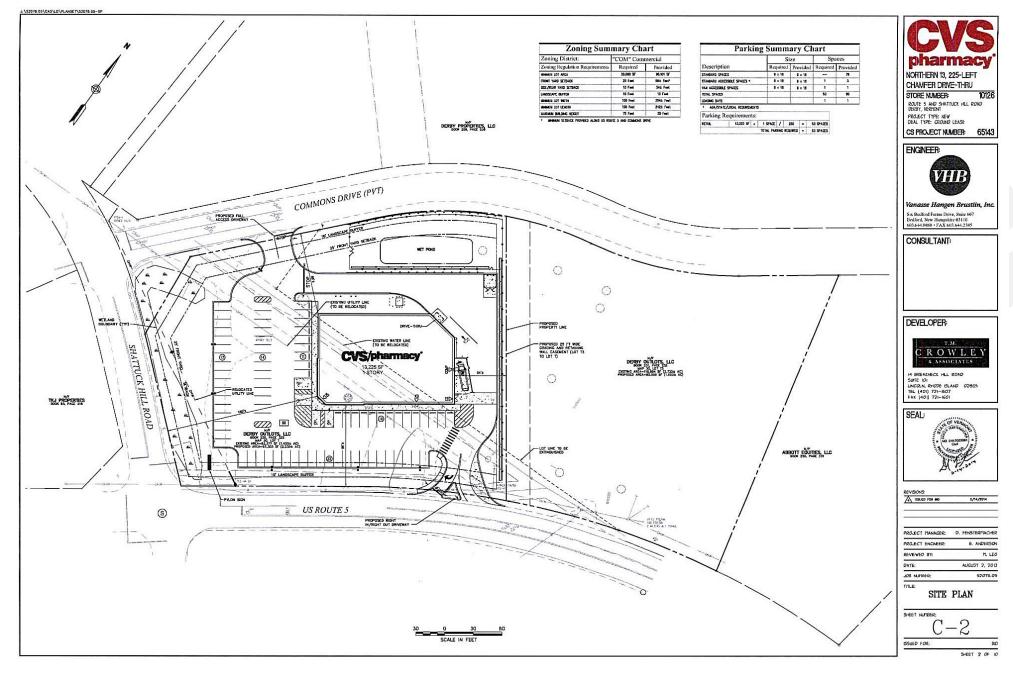

### FORMER CVS PHARMACY

This 13,225 sq. ft., 1-story building was built in 2014.

Highly visible setting on US-5 just a half-mile from I-91/Exit 28 with 2018 Average Annual Daily Traffic count of 11,900.

Level lot offers ample parking (70) with 4 handicap, no-step parking spaces located at front entrance.

Drive-through window access at rear of building.

Access via Route 5 and Commons Drive off Shattuck Hill Road.

### **POTENTIAL USES**

This location would be suitable for the following:

- office space
- retail shops
- restaurant
- medical offices/urgent care
- any combination of these