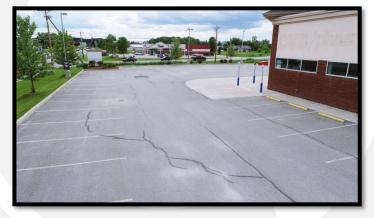

Level lot offers ample parking (70) with 4 handicap, no-step parking spaces located at front entrance.

Drive-through window access at rear of building.

Access via Route 5 and Commons Drive off Shattuck Hill Road.