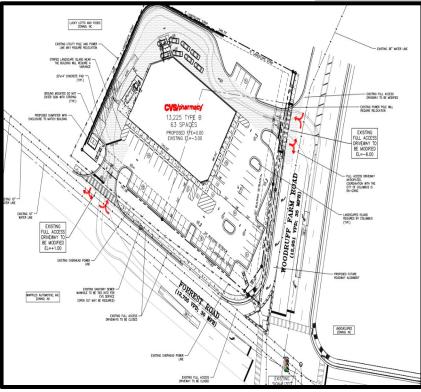

## For Sale

5445 Forest Rd. Columbus, GA 31907

## **Property Highlights**

- Corner Commercial Site at Forrest Rd. and Woodruff Farm Rd.
- 1.62+/- Acres
- Lighted Intersection
- High Visibility
- Zone General Commercial
- Traffic Count: 28,000+
- Catty-cornered to the Creekside Market Shopping Center Anchored by Piggly Wiggly