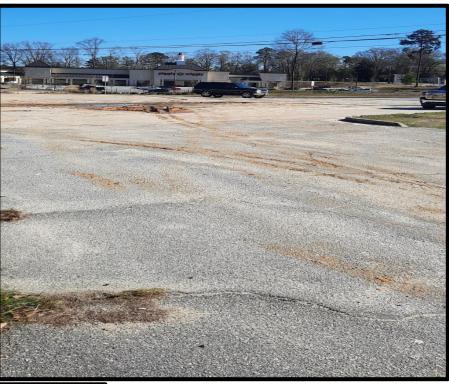

## For Sale

5445 Forest Rd. Columbus, GA 31907

## **Property Highlights**

- Corner Commercial Site at Forrest Rd. and Woodruff Farm Rd.
- 1.62+/- Acres
- Lighted Intersection
- High Visibility
- Zone General Commercial
- Traffic Count: 28,000+
- Catty-cornered to the Creekside Market Shopping Center Anchored by Piggly Wiggly