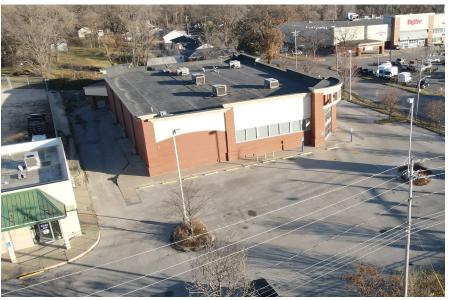

# **RETAIL SPACE**FOR SUBLEASE - 12,900 SF

\$20.00/SF MODIFIED GROSS





## **DETAILS**

## 12,900 RENTABLE SF \$20.00/SF MODIFIED GROSS SUBLEASE THROUGH 1/31/39

- Drive-thru currently in place
- Insurance and CAM responsibility of tentant
- 2024 taxes: \$78,978 (\$6.12/SF)
- Building developed in 2013
- High visibility and accessibility







## **FLOOR PLAN**



## **SITE PLAN**



## **LOCATION**

DES MOINES, IA









#### **CONTACT**

#### **JORDAN BOUSLOG**

Senior Associate +1 515 402 9131 jbouslog@iowaca.com

#### **BRANDON FITZ**

Senior Associate +1 319 400 0202 bfitz@iowaca.com

#### MARK E. TIMMINS, J.D.

Senior Associate +1 515 988 2765 mtimmins@iowaca.com

Independently Owned and Operated / A Member of the Cushman & Wakefield Alliance
©2024 Cushman & Wakefield. All rights reserved. The information contained in this communication is
strictly confidential. This information has been obtained from sources believed to be reliable but has not been
verified. No warranty or representation, express or implied, is made as to the condition of the property (or
properties) referenced herein or as to the accuracy or comple