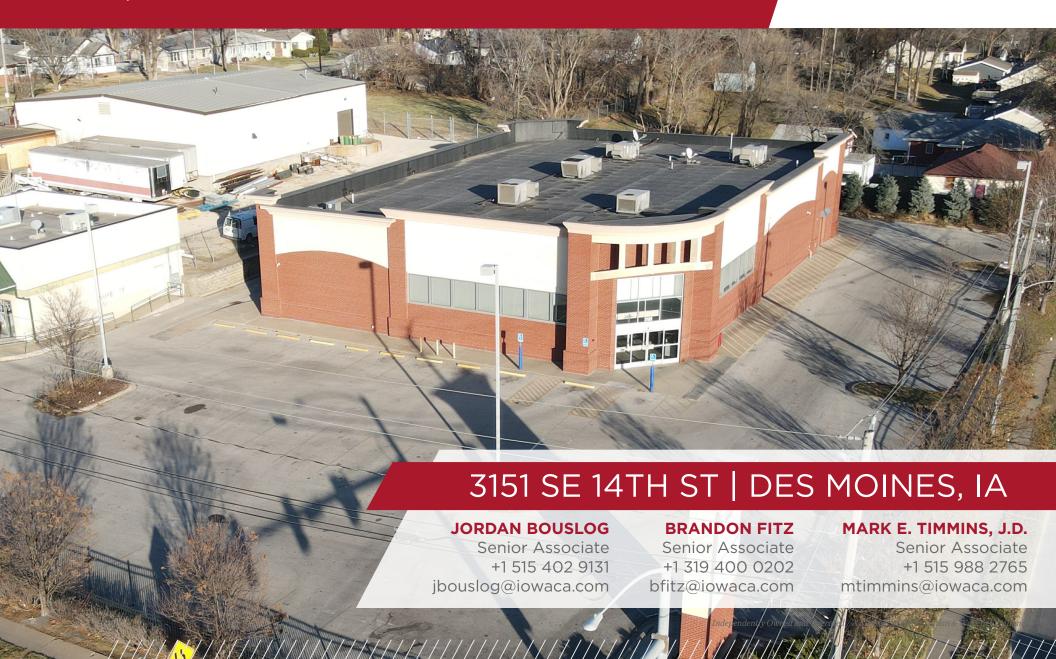

# **RETAIL SPACE**FOR SUBLEASE - 12,900 SF

\$20.00/SF MODIFIED GROSS

## 12,900 RENTABLE SF \$20.00/SF MODIFIED GROSS SUBLEASE THROUGH 1/31/39

- Drive-thru currently in place
- Insurance and CAM responsibility of tentant
- 2024 taxes: \$78,978 (\$6.12/SF)
- Building developed in 2013
- High visibility and accessibility

## **LOCATION**

DES MOINES, IA

#### **JORDAN BOUSLOG**

Senior Associate +1 515 402 9131 jbouslog@iowaca.com

#### **BRANDON FITZ**

Senior Associate +1 319 400 0202 bfitz@iowaca.com

#### MARK E. TIMMINS, J.D.

Senior Associate +1 515 988 2765 mtimmins@iowaca.com

Independently Owned and Operated / A Member of the Cushman & Wakefield Alliance
©2024 Cushman & Wakefield. All rights reserved. The information contained in this communication is
strictly confidential. This information has been obtained from sources believed to be reliable but has not been
verified. No warranty or representation, express or implied, is made as to the condition of the property (or
properties) referenced herein or as to the accuracy or completeness of the information contained herein, and same
is submitted subject to errors, omissions, change of price, rental or other conditions, withdrawal without notice,
and to any special listing conditions imposed by the property owner(s). Any projections, opinions or estimates as