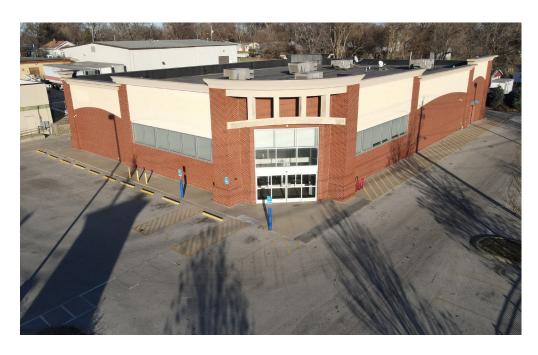

## 12,900 RENTABLE SF \$20.00/SF MODIFIED GROSS SUBLEASE THROUGH 1/31/39

- Drive-thru currently in place
- Insurance and CAM responsibility of tentant
- 2024 taxes: \$78,978 (\$6.12/SF)
- Building developed in 2013
- High visibility and accessibility