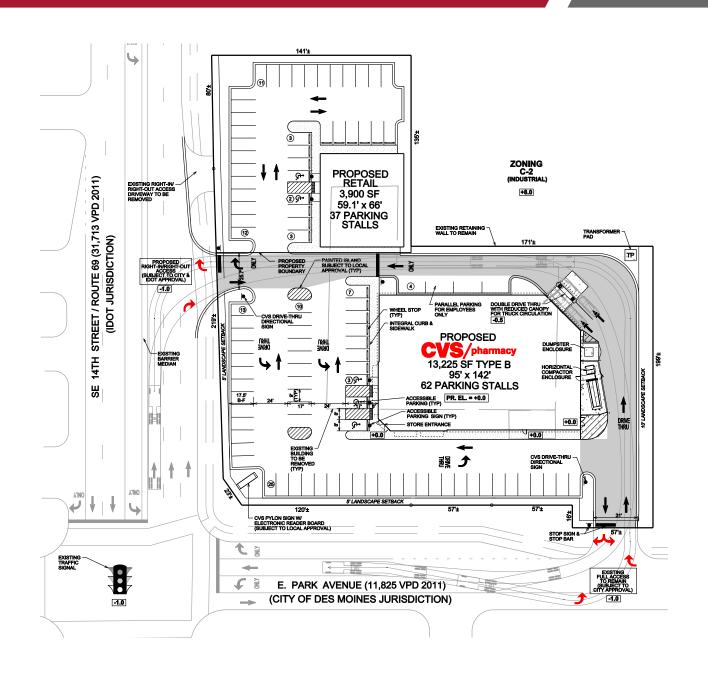

# **RETAIL SPACE**FOR SUBLEASE - 12,900 SF

\$20.00/SF MODIFIED GROSS





## **DETAILS**

## 12,900 RENTABLE SF \$20.00/SF MODIFIED GROSS SUBLEASE THROUGH 1/31/39

- Drive-thru currently in place
- Insurance and CAM responsibility of tentant
- 2024 taxes: \$78,978 (\$6.12/SF)
- Building developed in 2013
- High visibility and accessibility







## **FLOOR PLAN**



## **SITE PLAN**



## **LOCATION**

DES MOINES, IA









#### **CONTACT**

#### **JORDAN BOUSLOG**

Senior Associate +1 515 402 9131 jbouslog@iowaca.com

#### **BRANDON FITZ**

Senior Associate +1 319 400 0202 bfitz@iowaca.com

#### MARK E. TIMMINS, J.D.

Senior Associate +1 515 988 2765 mtimmins@iowaca.com

Independently Owned and Operated / A Member of the Cushman & Wakefield Alliance
©2024 Cushman & Wakefield. All rights reserved. The information contained in this communication is
strictly confidential. This information has been obtained from sources believed to be reliable but has not been
verified. No warranty or representation, express or implied, is made as to the condition of the property (or
properties) referenced herein or as to the accuracy or completeness of the informati