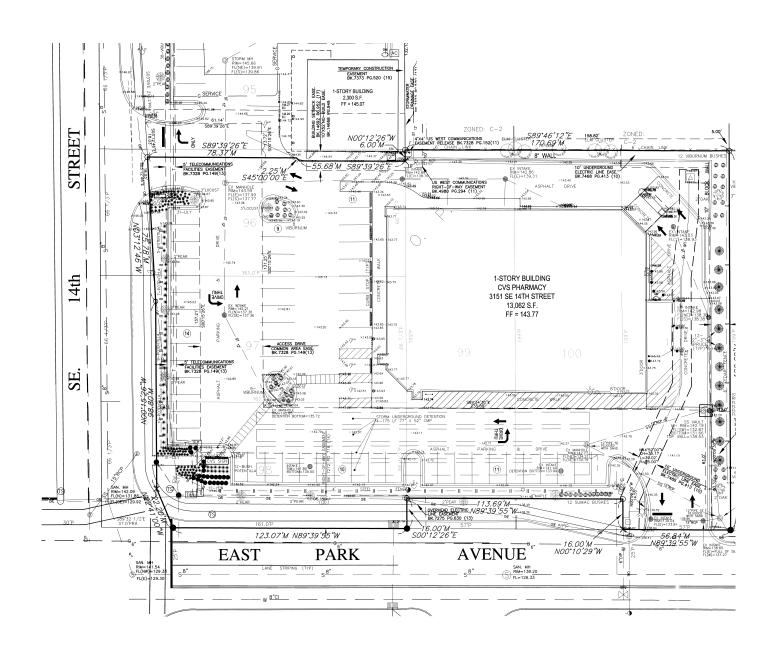

# **RETAIL SPACE**FOR SUBLEASE - 12,900 SF

\$20.00/SF MODIFIED GROSS





## **DETAILS**

## 12,900 RENTABLE SF \$20.00/SF MODIFIED GROSS SUBLEASE THROUGH 1/31/39

- Drive-thru currently in place
- Insurance and CAM responsibility of tentant
- 2024 taxes: \$78,978 (\$6.12/SF)
- Building developed in 2013
- High visibility and accessibility







## **FLOOR PLAN**



## **SITE PLAN**



## **LOCATION**

DES MOINES, IA









#### **CONTACT**

#### **JORDAN BOUSLOG**

Senior Associate +1 515 402 9131 jbouslog@iowaca.com

#### **BRANDON FITZ**

Senior Associate +1 319 400 0202 bfitz@iowaca.com

#### MARK E. TIMMINS, J.D.

Senior Associate +1 515 988 2765 mtimmins@iowaca.com

Independently Owned and Operated / A Member of the Cushman & Wakefield Alliance
©2024 Cushman & Wakefield. All rights reserved. The information contained in this communication is
strictly confidential. This information has been obtained from sources believed to be reliable but has not been
verified. No warranty or representation, express or implied, is made as to the condition of the property (or
properties) referenced herein or as to the accuracy or completeness of the information contained herein,