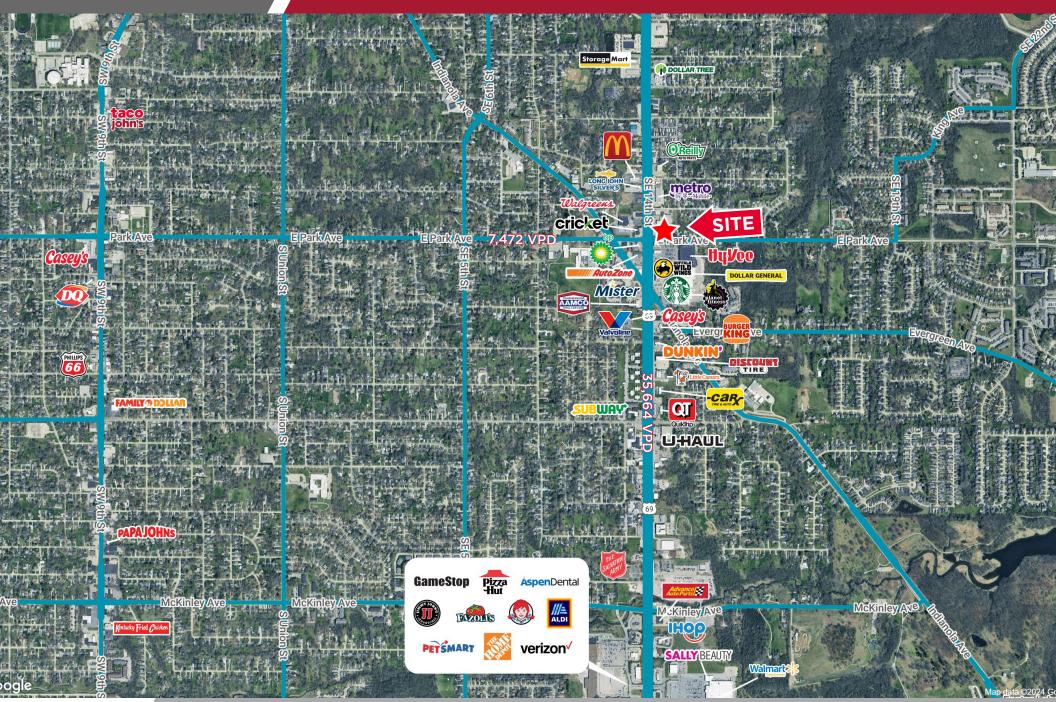

# **RETAIL SPACE**FOR SUBLEASE - 12,900 SF

\$20.00/SF MODIFIED GROSS





## **DETAILS**

## 12,900 RENTABLE SF \$20.00/SF MODIFIED GROSS SUBLEASE THROUGH 1/31/39

- Drive-thru currently in place
- Insurance and CAM responsibility of tentant
- 2024 taxes: \$78,978 (\$6.12/SF)
- Building developed in 2013
- High visibility and accessibility







## **FLOOR PLAN**



## **SITE PLAN**



## **LOCATION**

DES MOINES, IA









#### **CONTACT**

#### **JORDAN BOUSLOG**

Senior Associate +1 515 402 9131 jbouslog@iowaca.com

#### **BRANDON FITZ**

Senior Associate +1 319 400 0202 bfitz@iowaca.com

#### MARK E. TIMMINS, J.D.

Senior Associate +1 515 988 2765 mtimmins@iowaca.com

Independently Owned and Operated / A Member of the Cushman & Wakefield Alliance
©2024 Cushman & Wakefield. All rights reserved. The information contained in this communication is
strictly confidential. This information has been obtained from sources believed to be reliable but has not been
verified. No warranty or representation, express or implied, is made as to the condition of the property (or
properties) referenced herein or as to the accuracy or completeness of the information contained herein, and same
is submitted subject to e