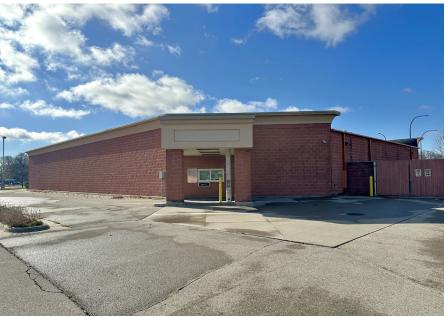

## 12,900 RENTABLE SF \$20.00/SF MODIFIED GROSS SUBLEASE THROUGH 1/31/39

- Drive-thru currently in place
- Insurance and CAM responsibility of tentant
- 2024 taxes: \$78,978 (\$6.12/SF)
- Building developed in 2013
- High visibility and accessibility