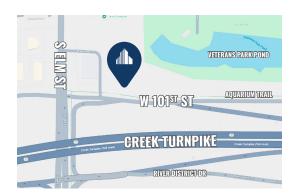

## FOR SALE

NEC OF S ELM & W 101<sup>ST</sup> ST JENKS, OK 74037

CONTACT **US** 

JACK BARKLEY | +1 918 703 4940 ASSOCIATE BROKER | jbarkley@commercialoklahoma.com

## PROPERTY HIGHLIGHTS

- SALE PRICE: \$600,000
- LOT SIZE: ± 1.14 AC
- Excellent Retail Opportunity
- · High Growth Area
- Zoned Commercial
- Frontage On W 101st St
- Easy Access To Creek Turnpike
- Traffic volume of ± 15,500 daily at the corner of S Elm St & W 101st St S.
- ± 10,773 Employees within 2 miles of property
- ± 55,968 Households within 5 miles of property