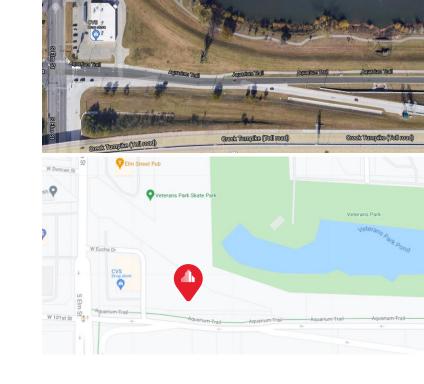

# FOR SALE NEC OF S ELM ST & W 101<sup>ST</sup> ST JENKS, OK 74037

## PROPERTY DETAILS

- Sale Price: \$600,000.00
- +/- 1.14 Acres
- Excellent retail opportunity
- · High growth area
- Zoned Commercial
- Convenient access to Creek Turnpike