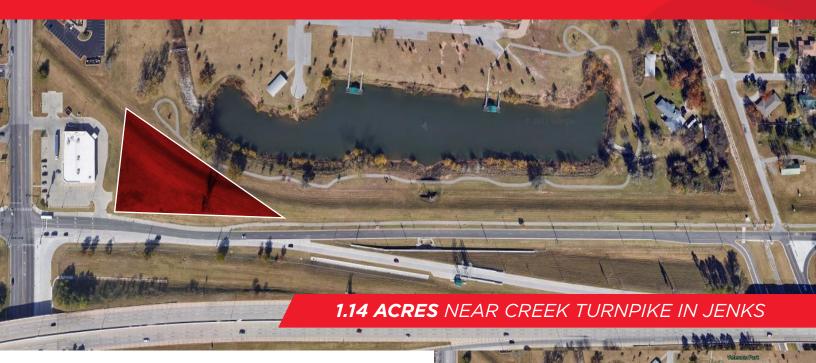

# FOR SALE NEC OF S ELM ST & W 101<sup>ST</sup> ST JENKS, OK 74037

## PROPERTY DETAILS

- Sale Price: \$600,000.00
- +/- 1.14 Acres
- Excellent retail opportunity
- · High growth area
- Zoned Commercial
- Convenient access to Creek Turnpike