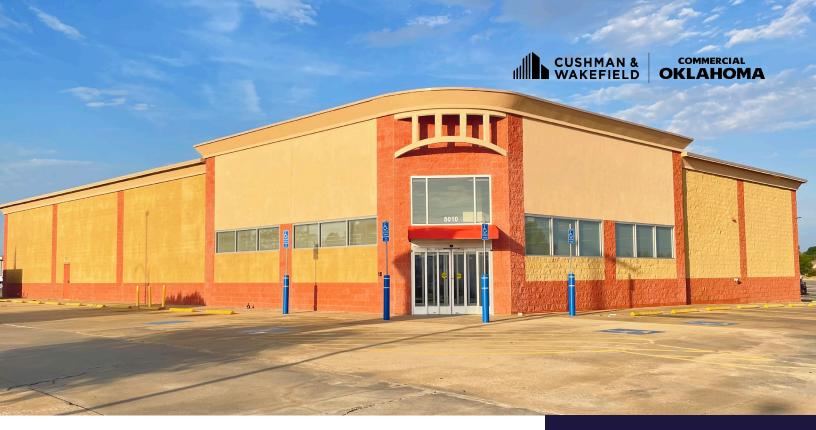

## FOR SUBLEASE

± 13,225 SF | RETAIL 8010 E 51ST ST TULSA, OK 74145

## PROPERTY HIGHLIGHTS

- AVAILABLE SPACE: ± 13,225 SF
- LEASE RATE: \$8.00/PSF (NNN)
- SUBLEASE ENDS: 12/31/2038
- Built in 2013
- Former CVS Pharmacy
- 202' of frontage on Memorial Dr
- Parking 3.56/1,000 SF
- Traffic volume of ± 24,765 daily on Memorial Dr near E 51st St
- Easy access to Hwy 51
- Over 15,000 households within 2 miles of property
- Over 40,000 daytime employees within 2 miles of property