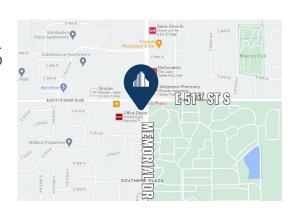

## PROPERTY HIGHLIGHTS

- AVAILABLE SPACE: ± 13,225 SF
- LEASE RATE: \$8.00/PSF (NNN)
- SUBLEASE ENDS: 12/31/2038
- Built in 2013
- Former CVS Pharmacy
- 202' of frontage on Memorial Dr
- Parking 3.56/1,000 SF
- Traffic volume of ± 24,765 daily on Memorial Dr near E 51st St
- Easy access to Hwy 51
- Over 15,000 households within 2 miles of property
- Over 40,000 daytime employees within 2 miles of property