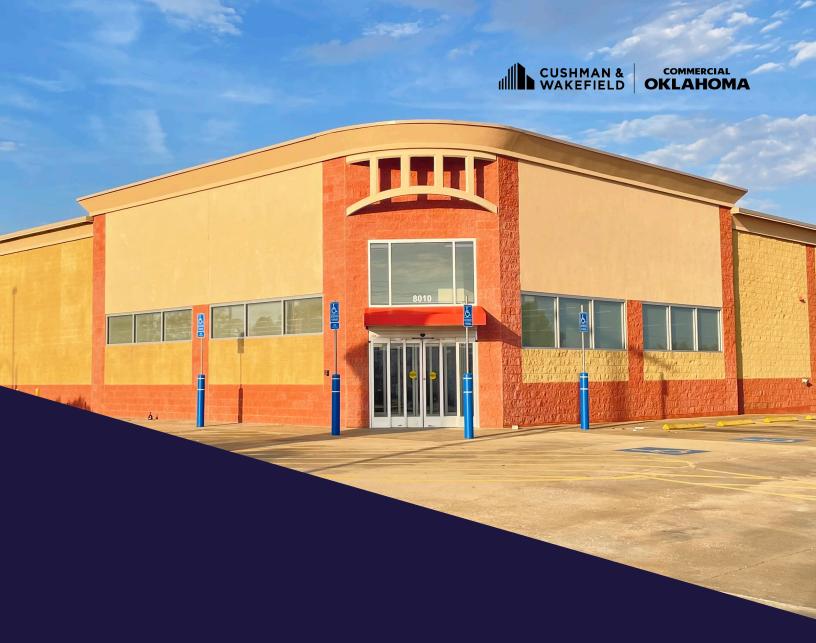

## FOR SUBLEASE

± 13,225 SF | RETAIL 8010 E 51ST ST TULSA, OK 74145

## PROPERTY HIGHLIGHTS

- AVAILABLE SPACE: ± 13,225 SF
- LEASE RATE: \$8.00/PSF (NNN)
- SUBLEASE ENDS: 12/31/2038
- Built in 2013
- Former CVS Pharmacy
- 202' of frontage on Memorial Dr
- Parking 3.56/1,000 SF
- Traffic volume of ± 24,765 daily on Memorial Dr near E 51st St
- Easy access to Hwy 51
- Over 15,000 households within 2 miles of property
- Over 40,000 daytime employees within 2 miles of property