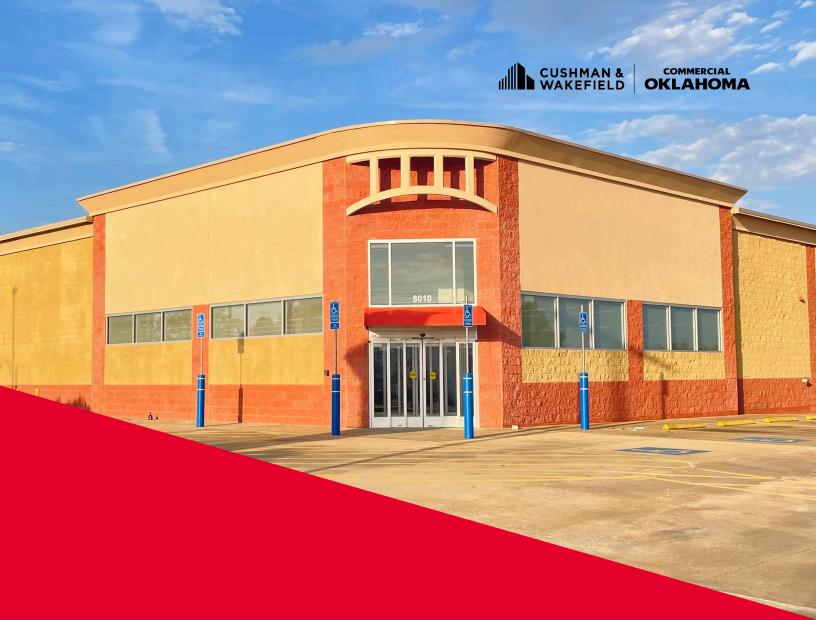

# FOR SUBLEASE

**± 13,225 SF | RETAIL** 8010 E 51ST ST TULSA, OK 74145

FOR SUBLEASE

## 8010 E 51ST ST TULSA, OK 74145 **± 13,225 SF** RETAIL

### PROPERTY HIGHLIGHTS

- AVAILABLE SPACE: ± 13,225 SF
- LEASE RATE: \$8.00/PSF (NNN)
- SUBLEASE ENDS: 12/31/2038
- Built in 2013
- Former CVS Pharmacy
- 202' of frontage on Memorial Dr
- Parking 3.56/1,000 SF
- Traffic volume of ± 24,765 daily on Memorial Dr near E 51st St
- Easy access to Hwy 51
- Over 15,000 households within 2 miles of property
- Over 40,000 daytime employees within 2 miles of property