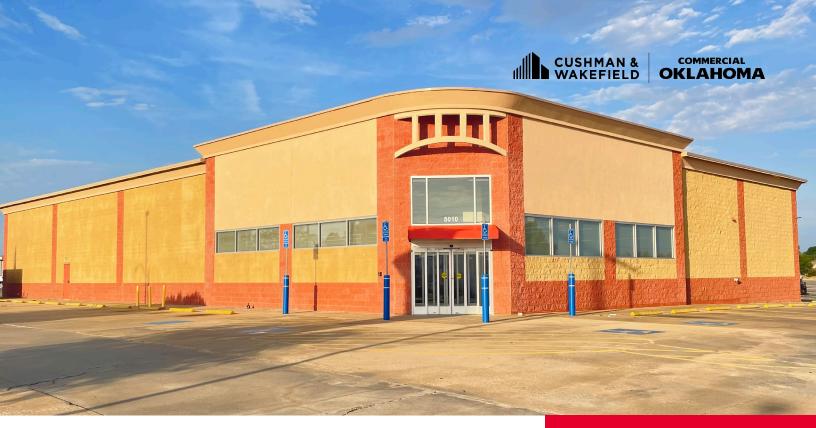

# FOR SUBLEASE

**± 13,225 SF | RETAIL** 8010 E 51ST ST TULSA, OK 74145

FOR SUBLEASE

## 8010 E 51ST ST TULSA, OK 74145 **± 13,225 SF** RETAIL

### PROPERTY HIGHLIGHTS

- AVAILABLE SPACE: ± 13,225 SF
- LEASE RATE: \$8.00/PSF (NNN)
- SUBLEASE ENDS: 12/31/2038
- Built in 2013
- Former CVS Pharmacy
- 202' of frontage on Memorial Dr
- Parking 3.56/1,000 SF
- Traffic volume of ± 24,765 daily on Memorial Dr near E 51st St
- Easy access to Hwy 51
- Over 15,000 households within 2 miles of property
- Over 40,000 daytime employees within 2 miles of property